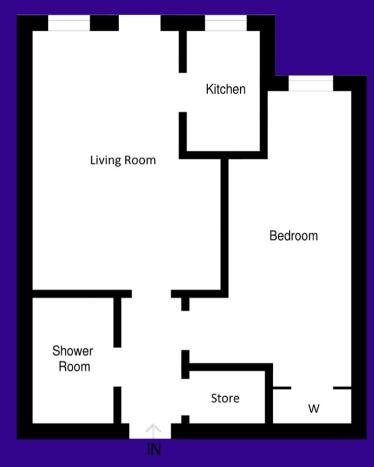

The subjects extend to around 40 sqm or thereby and comprise: hallway, living room, kitchen, bedroom and shower room. Access is via secure outer door and buyers are restricted to being 60 years of age plus. There is a monthly factoring cost for the maintenance of the common areas and buildings insurance. We are advised that this cost is currently enhanced due to ongoing roof repairs.

**Ground Floor** 

## Accommodation (measurements are approx)

| Living Room | 5.27m x 3.42m | (17'3" x 11'3") |
|-------------|---------------|-----------------|
| Kitchen     | 2.67m x 1.70m | (8'9" x 5'7")   |
| Bedroom     | 4.67m x 2.65m | (15'4" x 8'8")  |
| Shower Room | 1.97m x 1.63m | (6'6" x 5'4")   |