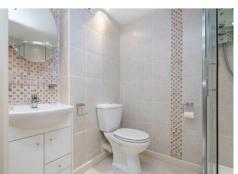

Fixed Price £80,000

7 Millburn Court, Windsor Terrace, Perth, PH2 0TJ

- Ground Floor Apartment
- Popular Retirement Complex
- Living Room
- Kitchen
- Bedroom
- Shower Room

- Secure Entry
- Communal Lounge
- Residents & Visitor
  Parking

The subjects extend to around 40 sqm or thereby and comprise: hallway, living room, kitchen, bedroom and shower room. Access is via secure outer door and buyers are restricted to being 60 years of age plus. There is a monthly factoring cost for the maintenance of the common areas and buildings insurance. We are advised that this cost is currently enhanced due to ongoing roof repairs.

## Accommodation (measurements are approx)

| Living Room | 5.27m x 3.42m | (17'3" x 11'3") |
|-------------|---------------|-----------------|
| Kitchen     | 2.67m x 1.70m | (8'9" x 5'7")   |
| Bedroom     | 4.67m x 2.65m | (15'4" x 8'8")  |
| Shower Room | 1.97m x 1.63m | (6'6" x 5'4")   |