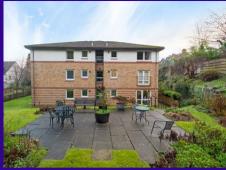

Fixed Price £80,000

7 Millburn Court, Windsor Terrace, Perth, PH2 0TJ

- Ground Floor Apartment
- Popular Retirement Complex
- Living Room
- Kitchen
- Bedroom
- Shower Room

- Secure Entry
- Communal Lounge
- Residents & Visitor
  Parking

|            | 1 |  |  |
|------------|---|--|--|
| 7          | 1 |  |  |
|            | 1 |  |  |
|            | C |  |  |
| £ COUNCIL. | C |  |  |

This is an attractive purpose built ground floor apartment affording easily managed accommodation all on one level. The property forms part of the popular retirement complex at Millburn Court, which is pleasantly situated next to a wonderful waterfall feature. The subjects benefit from residents and visitor parking along with a communal lounge and on hand part time management staff.