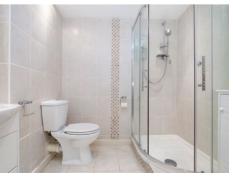

Fixed Price £80,000

7 Millburn Court, Windsor Terrace, Perth, PH2 0TJ

- Ground Floor Apartment
- Popular Retirement Complex
- Living Room
- Kitchen
- Bedroom
- Shower Room

- Secure Entry
- Communal Lounge
- Residents & Visitor
  Parking

The subjects extend to around 40 sqm or thereby and comprise: hallway, living room, kitchen, bedroom and shower room. Access is via secure outer door and buyers are restricted to being 60 years of age plus. There is a monthly factoring cost for the maintenance of the common areas and buildings insurance. We are advised that this cost is currently enhanced due to ongoing roof repairs.

## Accommodation (measurements are approx)

| Living Room | 5.27m x 3.42m | (17'3" x 11'3") |
|-------------|---------------|-----------------|
| Kitchen     | 2.67m x 1.70m | (8'9" x 5'7")   |
| Bedroom     | 4.67m x 2.65m | (15'4" x 8'8")  |
| Shower Room | 1.97m x 1.63m | (6'6" x 5'4")   |