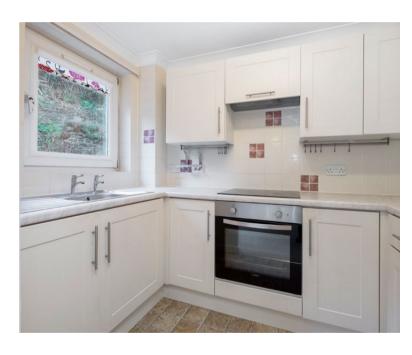

The subjects extend to around 40 sqm or thereby and comprise: hallway, living room, kitchen, bedroom and shower room. Access is via secure outer door and buyers are restricted to being 60 years of age plus. There is a monthly factoring cost for the maintenance of the common areas and buildings insurance. We are advised that this cost is currently enhanced due to ongoing roof repairs.

## Accommodation (measurements are approx)

| Living Room | 5.27m x 3.42m | (17'3" x 11'3") |
|-------------|---------------|-----------------|
| Kitchen     | 2.67m x 1.70m | (8'9" x 5'7")   |
| Bedroom     | 4.67m x 2.65m | (15'4" x 8'8")  |
| Shower Room | 1.97m x 1.63m | (6'6" x 5'4")   |