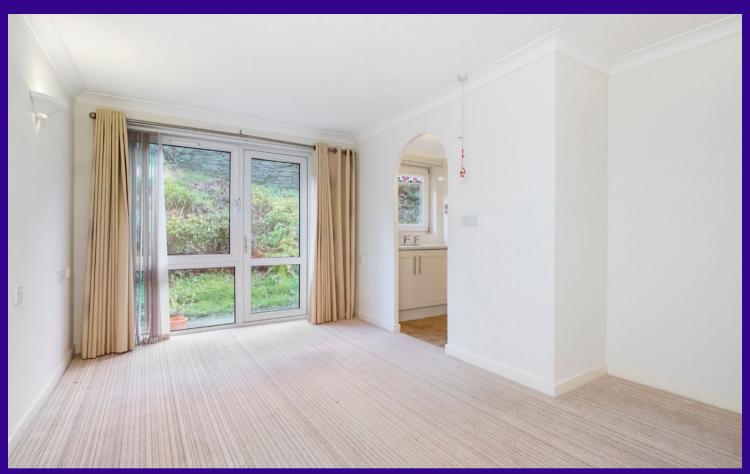

Fixed Price £80,000

7 Millburn Court, Windsor Terrace, Perth, PH2 0TJ

- Ground Floor Apartment
- Popular Retirement Complex
- Living Room
- Kitchen
- Bedroom
- Shower Room

- Secure Entry
- Communal Lounge
- Residents & Visitor
  Parking

## Accommodation (measurements are approx)

| Living Room | 5.27m x 3.42m | (17'3" x 11'3") |
|-------------|---------------|-----------------|
| Kitchen     | 2.67m x 1.70m | (8'9" x 5'7")   |
| Bedroom     | 4.67m x 2.65m | (15'4" x 8'8")  |
| Shower Room | 1.97m x 1.63m | (6'6" x 5'4")   |