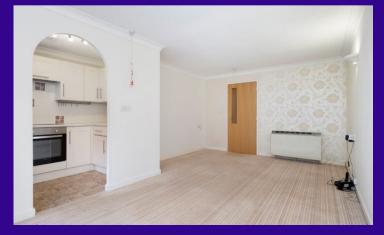

Fixed Price £80,000

7 Millburn Court, Windsor Terrace, Perth, PH2 0TJ

- Ground Floor Apartment
- Popular Retirement Complex
- Living Room
- Kitchen
- Bedroom
- Shower Room

- Secure Entry
- Communal Lounge
- Residents & Visitor
  Parking

The subjects extend to around 40 sqm or thereby and comprise: hallway, living room, kitchen, bedroom and shower room. Access is via secure outer door and buyers are restricted to being 60 years of age plus. There is a monthly factoring cost for the maintenance of the common areas and buildings insurance. We are advised that this cost is currently enhanced due to ongoing roof repairs.

## Accommodation (measurements are approx)

| Living Room | 5.27m x 3.42m | (17'3" x 11'3") |
|-------------|---------------|-----------------|
| Kitchen     | 2.67m x 1.70m | (8'9" x 5'7")   |
| Bedroom     | 4.67m x 2.65m | (15'4" x 8'8")  |
| Shower Room | 1.97m x 1.63m | (6'6" x 5'4")   |