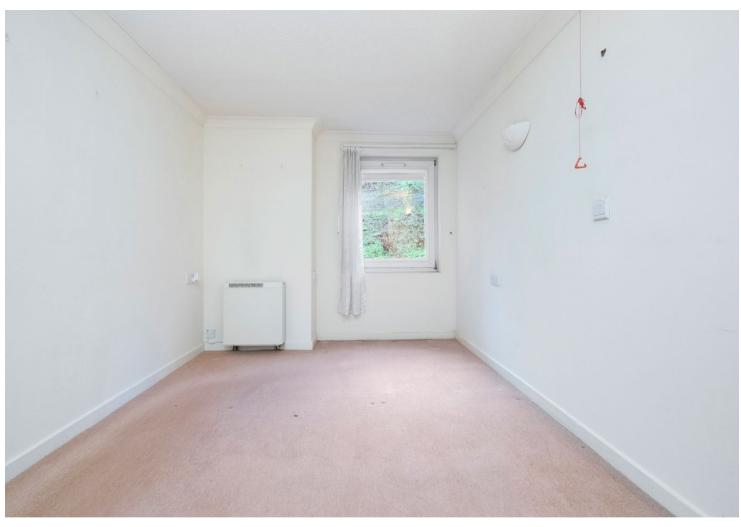

The subjects extend to around 40 sqm or thereby and comprise: hallway, living room, kitchen, bedroom and shower room. Access is via secure outer door and buyers are restricted to being 60 years of age plus. There is a monthly factoring cost for the maintenance of the common areas and buildings insurance. We are advised that this cost is currently enhanced due to ongoing roof repairs.

## Accommodation (measurements are approx)

| Living Room | 5.27m x 3.42m | (17'3" x 11'3") |
|-------------|---------------|-----------------|
| Kitchen     | 2.67m x 1.70m | (8'9" x 5'7")   |
| Bedroom     | 4.67m x 2.65m | (15'4" x 8'8")  |
| Shower Room | 1.97m x 1.63m | (6'6" x 5'4")   |