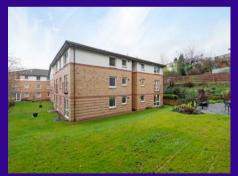

Fixed Price £80,000

7 Millburn Court, Windsor Terrace, Perth, PH2 0TJ

- Ground Floor Apartment
- Popular Retirement Complex
- Living Room
- Kitchen
- Bedroom
- Shower Room

- Secure Entry
- Communal Lounge
- Residents & Visitor
  Parking

|            | 1 |  |  |
|------------|---|--|--|
| 7          | 1 |  |  |
|            | 1 |  |  |
|            | C |  |  |
| £ COUNCIL. | C |  |  |

This is an attractive purpose built ground floor apartment affording easily managed accommodation all on one level. The property forms part of the popular retirement complex at Millburn Court, which is pleasantly situated next to a wonderful waterfall feature. The subjects benefit from residents and visitor parking along with a communal lounge and on hand part time management staff.