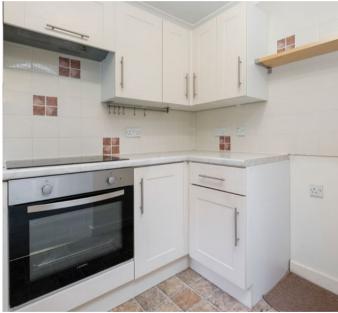

The subjects extend to around 40 sqm or thereby and comprise: hallway, living room, kitchen, bedroom and shower room. Access is via secure outer door and buyers are restricted to being 60 years of age plus. There is a monthly factoring cost for the maintenance of the common areas and buildings insurance. We are advised that this cost is currently enhanced due to ongoing roof repairs.

## Accommodation (measurements are approx)

| Living Room | 5.27m x 3.42m | (17'3" x 11'3") |
|-------------|---------------|-----------------|
| Kitchen     | 2.67m x 1.70m | (8'9" x 5'7")   |
| Bedroom     | 4.67m x 2.65m | (15'4" x 8'8")  |
| Shower Room | 1.97m x 1.63m | (6'6" x 5'4")   |