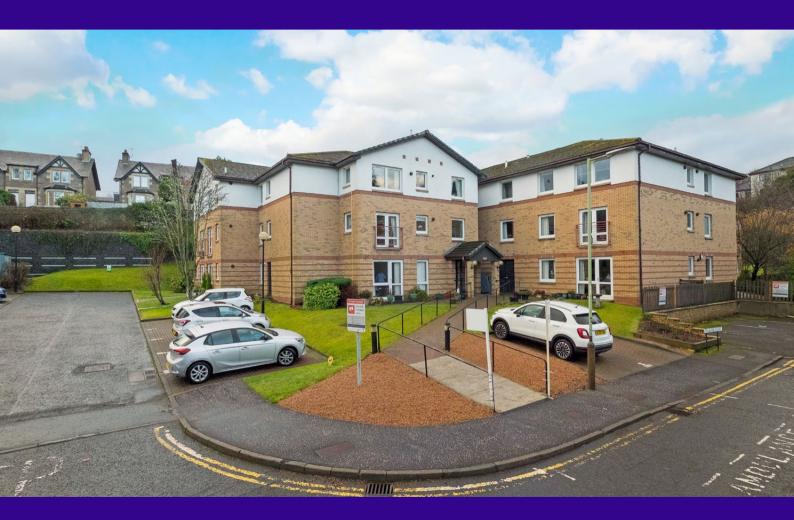

Fixed Price £80,000

7 Millburn Court, Windsor Terrace, Perth, PH2 0TJ

- Ground Floor Apartment
- Popular Retirement Complex
- Living Room
- Kitchen
- Bedroom
- Shower Room

- Secure Entry
- Communal Lounge
- Residents & Visitor
  Parking

|            | 1 |  |  |
|------------|---|--|--|
| 7          | 1 |  |  |
|            | 1 |  |  |
|            | C |  |  |
| £ COUNCIL. | C |  |  |

This is an attractive purpose built ground floor apartment affording easily managed accommodation all on one level. The property forms part of the popular retirement complex at Millburn Court, which is pleasantly situated next to a wonderful waterfall feature. The subjects benefit from residents and visitor parking along with a communal lounge and on hand part time management staff.

The subjects extend to around 40 sqm or thereby and comprise: hallway, living room, kitchen, bedroom and shower room. Access is via secure outer door and buyers are restricted to being 60 years of age plus. There is a monthly factoring cost for the maintenance of the common areas and buildings insurance. We are advised that this cost is currently enhanced due to ongoing roof repairs.