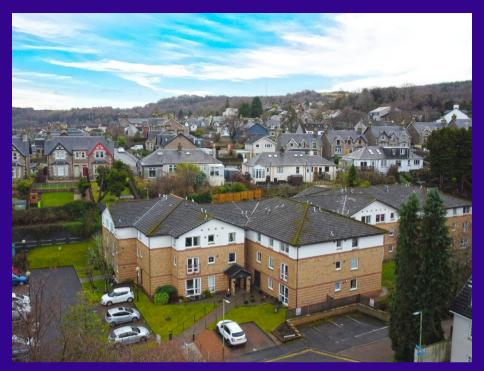

Fixed Price £80,000

7 Millburn Court, Windsor Terrace, Perth, PH2 0TJ

- Ground Floor Apartment
- Popular Retirement Complex
- Living Room
- Kitchen
- Bedroom
- Shower Room

- Secure Entry
- Communal Lounge
- Residents & Visitor
  Parking

|            | 1 |  |  |
|------------|---|--|--|
| 7          | 1 |  |  |
|            | 1 |  |  |
|            | C |  |  |
| £ COUNCIL. | C |  |  |

This is an attractive purpose built ground floor apartment affording easily managed accommodation all on one level. The property forms part of the popular retirement complex at Millburn Court, which is pleasantly situated next to a wonderful waterfall feature. The subjects benefit from residents and visitor parking along with a communal lounge and on hand part time management staff.