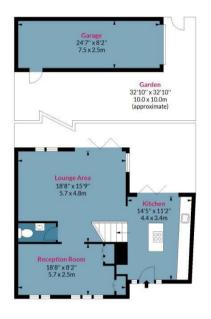

Accommodation comprises of a modern kitchen/breakfast area, a spacious living/dining room with doors leading onto the garden, a second reception room which can be used for many things, a downstairs WC completes the ground floor.

On the first floor there are three bedrooms, the main bedroom having the benefit of an en-suite, and modern family bathroom.

Externally, there is off street parking for two vehicles. The rear garden enjoys a south east facing aspect, extending to around 32' and smartly designed with AstroTurf lawn area with access to the garage.

## Burnett Park, CM19

Approx. Gross Internal Area 1079 Sq Ft - 100.24 Sq M Approx. Gross Garage Area 202 Sq Ft - 18.77 Sq M

## **Ground Floor**

Floor Area 627 Sq Ft - 58.25 Sq M

First Floor

Floor Area 452 Sq Ft - 41.99 Sq M

Measured according to RICS IPMS2. Floor plan is for illustrative purposes only and is not to scale. Every attempt has been made to ensure the accuracy of the floor plan shown, however all measurements, fixtures, fittings and data shown are an approximate interpretation for illustrative purposes only. 1 sq m = 10.76 sq feet.