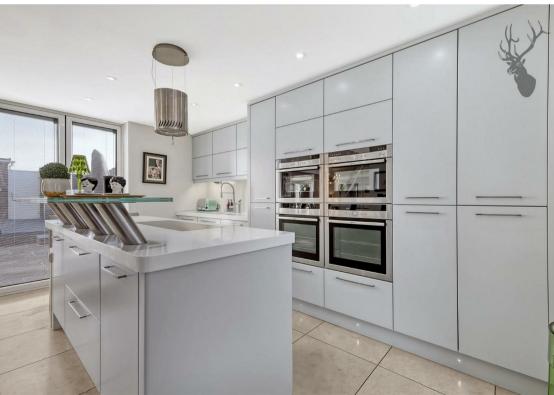

Accommodation comprises of a modern kitchen/breakfast area, a spacious living/dining room with doors leading onto the garden, a second reception room which can be used for many things, a downstairs WC completes the ground floor.