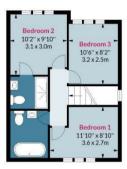

On the first floor there are three bedrooms, the main bedroom having the benefit of an en-suite, and modern family bathroom.

Externally, there is off street parking for two vehicles. The rear garden enjoys a south east facing aspect, extending to around 32' and smartly designed with AstroTurf lawn area with access to the garage.

## Burnett Park, CM19

Approx. Gross Internal Area 1079 Sq Ft - 100.24 Sq M Approx. Gross Garage Area 202 Sq Ft - 18.77 Sq M

## **Ground Floor**

Floor Area 627 Sq Ft - 58.25 Sq M

First Floor

Floor Area 452 Sq Ft - 41.99 Sq M

Measured according to RICS IPMS2. Floor plan is for illustrative purposes only and is not to scale. Every attempt has been made to ensure the accuracy of the floor plan shown, however all measurements, fixtures, fittings and data shown are an approximate interpretation for illustrative purposes only. 1 sq m = 10.76 sq feet.