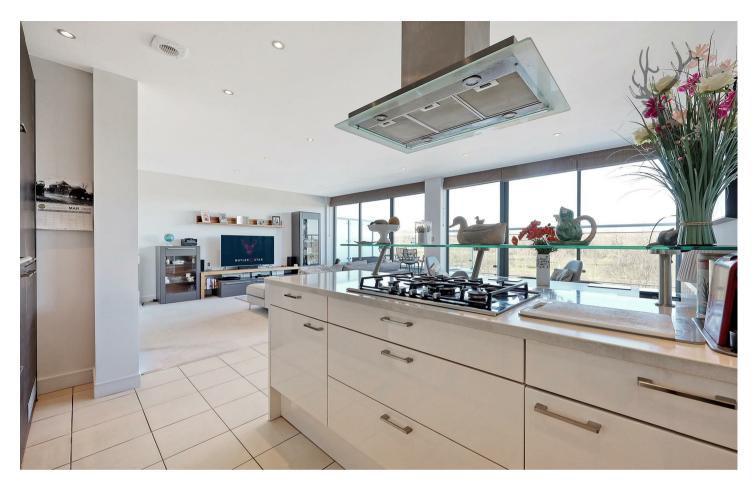

At the heart of the apartment is a spacious open-plan kitchen, living, and dining area, designed for both relaxation and entertaining. The high-end Urban Myth kitchen is a true highlight, featuring sleek cabinetry and premium appliances, perfect for culinary enthusiasts. The expansive living area seamlessly extends to a large private balcony, creating an inviting indoor-outdoor flow with two sets of floor-to-ceiling sliding doors giving a real airy feel to the balcony.