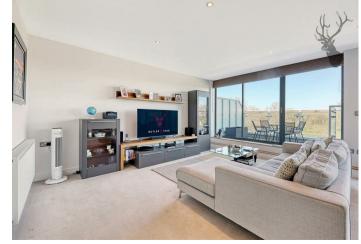

At the heart of the apartment is a spacious open-plan kitchen, living, and dining area, designed for both relaxation and entertaining. The high-end Urban Myth kitchen is a true highlight, featuring sleek cabinetry and premium appliances, perfect for culinary enthusiasts. The expansive living area seamlessly extends to a large private balcony, creating an inviting indoor-outdoor flow with two sets of floor-to-ceiling sliding doors giving a real airy feel to the balcony.