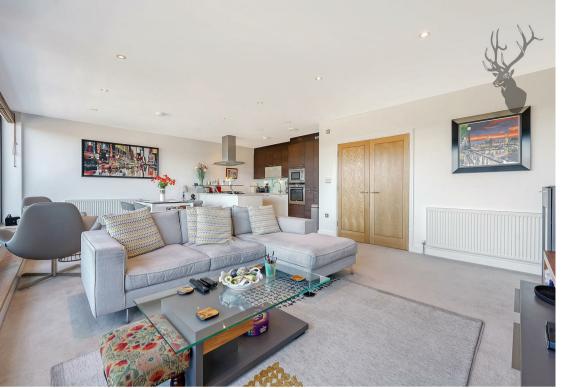

At the heart of the apartment is a spacious open-plan kitchen, living, and dining area, designed for both relaxation and entertaining. The high-end Urban Myth kitchen is a true highlight, featuring sleek cabinetry and premium appliances, perfect for culinary enthusiasts. The expansive living area seamlessly extends to a large private balcony, creating an inviting indoor-outdoor flow with two sets of floor-to-ceiling sliding doors giving a real airy feel to the balcony.