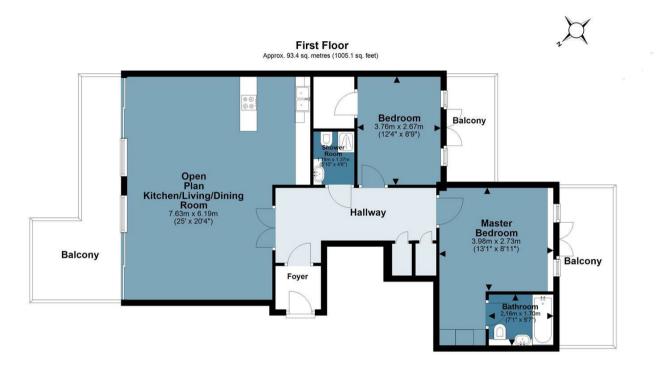

Welcome to Montgomerie Court, a stunning two-bedroom penthouse apartment offering contemporary living with breathtaking outdoor spaces. Spanning approximately 93.4 sq. metres (1005.1 sq. feet), this beautifully designed home is the epitome of modern elegance.

At the heart of the apartment is a spacious open-plan kitchen, living, and dining area, designed for both relaxation and entertaining. The high-end Urban Myth kitchen is a true highlight, featuring sleek cabinetry and premium appliances, perfect for culinary enthusiasts. The expansive living area seamlessly extends to a large private balcony, creating an inviting indoor-outdoor flow with two sets of floor-to-ceiling sliding doors giving a real airy feel to the balcony.

The master bedroom is a serene retreat, complete with a stylish en-suite bathroom and access to a private south-facing balcony, offering the perfect place to unwind. The second bedroom features a built-in wardrobe and its own private balcony, making it an ideal guest room or home office. A contemporary shower room completes this well-appointed perthouse.

## **Montgomery Court**

**BUTLER** 🔀 STAG

Approx. Gross Internal Area 93.4 Sq M (1005.1 Sq Ft)

Measurements are approximate and for illustration purposes only. While we do not doubt the accuracy and completeness, we advise you conduct a careful independent assessment of the property to determine monetary value. © @modephotock.uwk