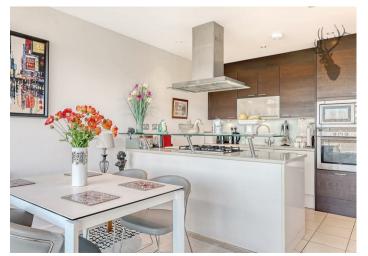

At the heart of the apartment is a spacious open-plan kitchen, living, and dining area, designed for both relaxation and entertaining. The high-end Urban Myth kitchen is a true highlight, featuring sleek cabinetry and premium appliances, perfect for culinary enthusiasts. The expansive living area seamlessly extends to a large private balcony, creating an inviting indoor-outdoor flow with two sets of floor-to-ceiling sliding doors giving a real airy feel to the balcony.