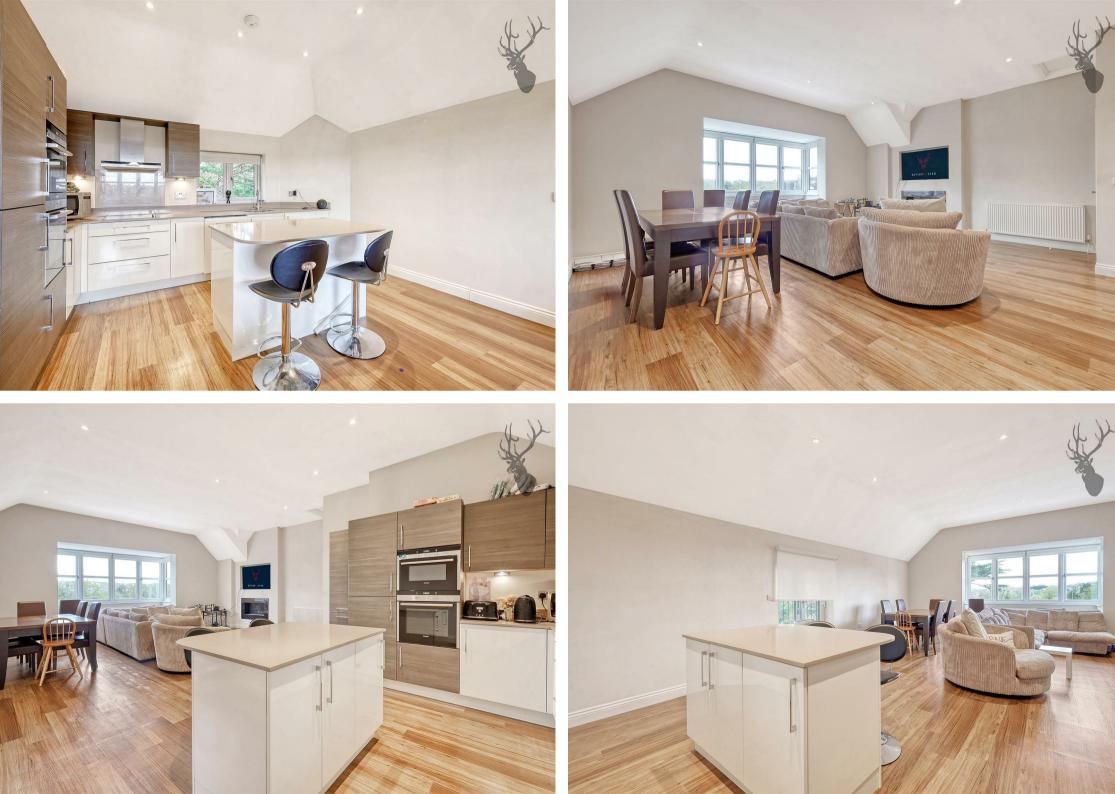

Internally, the property offers a spacious open plan lounge/diner, modern fitted kitchen with integrated appliances, a private terrace, two double bedrooms, main bedroom with an en-suite shower room, family bathroom, large storage cupboard and a private lift.