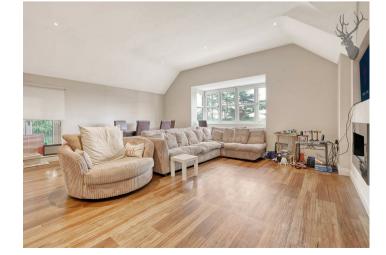

Internally, the property offers a spacious open plan lounge/diner, modern fitted kitchen with integrated appliances, a private terrace, two double bedrooms, main bedroom with an en-suite shower room, family bathroom, large storage cupboard and a private lift.