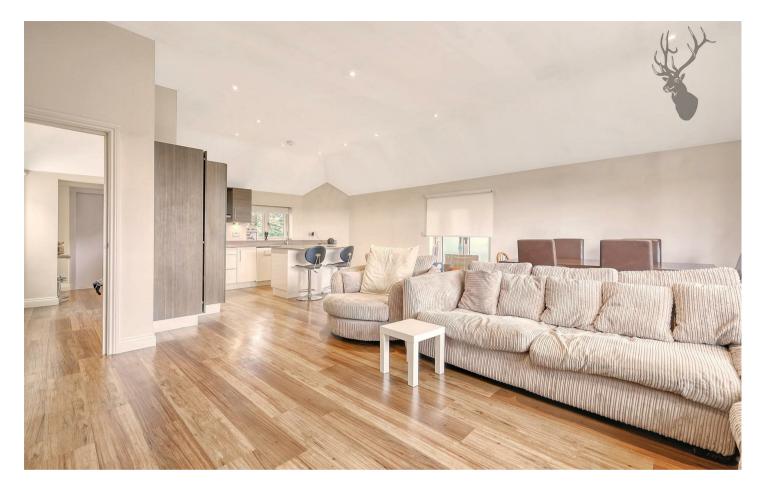

Internally, the property offers a spacious open plan lounge/diner, modern fitted kitchen with integrated appliances, a private terrace, two double bedrooms, main bedroom with an en-suite shower room, family bathroom, large storage cupboard and a private lift.