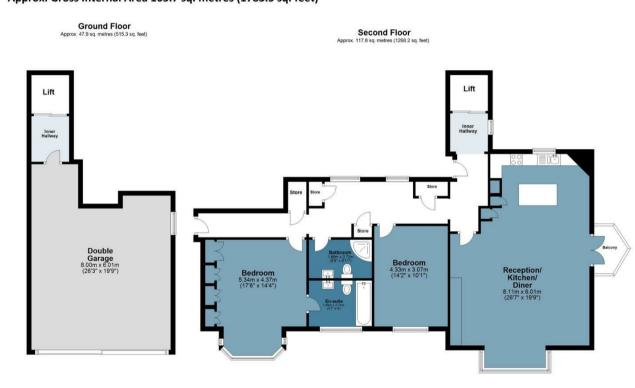

Internally, the property offers a spacious open plan lounge/diner, modern fitted kitchen with integrated appliances, a private terrace, two double bedrooms, main bedroom with an en-suite shower room, family bathroom, large storage cupboard and a private lift.

Penthouse

Garage With Two Parking Spaces

Good Transport Links

The property also benefits from a private lift. Enjoy the ultimate convenience with a private lift that whisks you directly from the double-width garage on the car park level to your penthouse doorstep. The double-width garage offers ample space for two vehicles, providing secure parking and additional storage options.

## Approx. Gross Internal Area 165.7 sq. metres (1783.5 sq. feet)

**Albion Park Court** 

Measurements are approximate and for illustration purposes only. While we do not doubt the accuracy and completeness, we advise you conduct a careful independent assessment of the property to determine monetary value © @modephotouk www.modephoto.co.uk