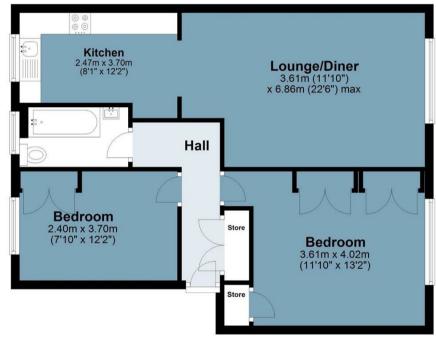

### **Nadir Court**

Approx. Gross Internal Area 63.9 sq. metres (688.2 sq. feet)

#### **Ground Floor**

Approx. 63.9 sq. metres (688.2 sq. feet)

Measurements are approximate and for illustration purposes only. While we do not doubt the accuracy and completeness, we advise you conduct a careful independent assessment of the property to determine monetary value
© @modephotouk www.modephoto.co.uk