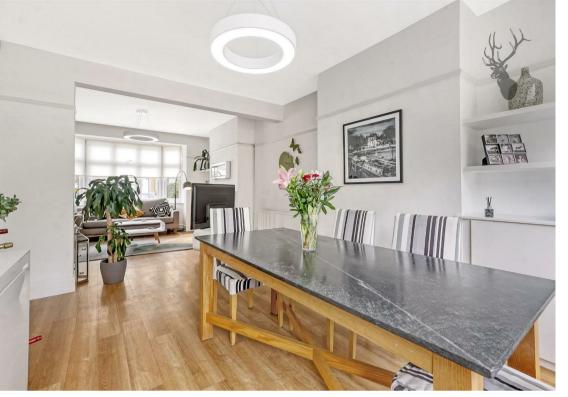

## **Freehold**

- Semi-Detached Family Home
- Spacious Lounge/Dlning Area
- Off Street Parking
- Six Bedrooms/Two Bathrooms
- Potential To Extend STPP
- Ground Floor Cloakroom

Spanning across three floors with circa 1800sq ft, the principal living accommodation comprises of a formal lounge/dining rooms a fully fitted kitchen with access to the north facing rear garden, a study which can used for an office or a snug room, a guest cloakroom complete the ground floor.