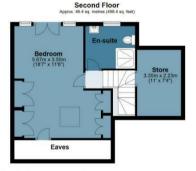

The first floor there are five well-proportioned bedrooms accompanied with a family bathroom. The second floor boasts a good size master with en-suite and spacious eaves storage.

Externally, the rear garden has little no to maintenance with it extending to 28 ft and all laid to lawn.

## **Charnwood Drive**

Approx. Gross Internal Area 173.2 Sq M (1864.4 Sq Ft)

Floor plan is for illustrative purposes only and is not to scale. Every attempt has been made to ensure the accuracy of the floor plan shown, however all measurements, fixtures, fittings and data shown are an approximate interpretation for illustrative purposes only and is not to scale. Every attempt has been made to ensure the accuracy of the floor plan shown, however all measurements, fixtures, fittings and data shown are an approximate interpretation for