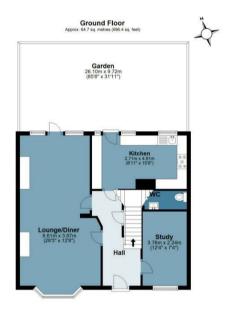

## **Charnwood Drive**

Approx. Gross Internal Area 173.2 Sq M (1864.4 Sq Ft)

Floor plan is for illustrative purposes only and is not to scale. Every attempt has been made to ensure the accuracy of the floor plan shown, however all measurements, fixtures, fittings and data shown are an approximate interpretation for illustrative purposes only and is not to scale. Every attempt has been made to ensure the accuracy of the floor plan shown, however all measurements, fixtures, fittings and data shown are an approximate interpretation for