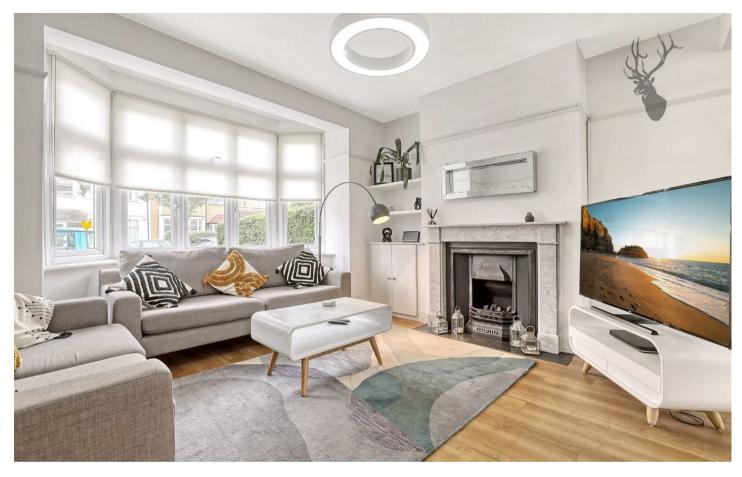

## **Freehold**

- Semi-Detached Family Home
- Spacious Lounge/Dlning Area
- Off Street Parking
- Six Bedrooms/Two Bathrooms
- Potential To Extend STPP
- Ground Floor Cloakroom

Spanning across three floors with circa 1800sq ft, the principal living accommodation comprises of a formal lounge/dining rooms a fully fitted kitchen with access to the north facing rear garden, a study which can used for an office or a snug room, a guest cloakroom complete the ground floor.