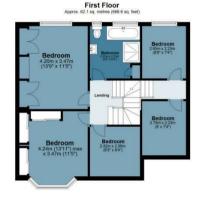

The first floor there are five well-proportioned bedrooms accompanied with a family bathroom. The second floor boasts a good size master with en-suite and spacious eaves storage.

Externally, the rear garden has little no to maintenance with it extending to 28 ft and all laid to lawn.

## **Charnwood Drive**

Approx. Gross Internal Area 173.2 Sq M (1864.4 Sq Ft)

Floor plan is for illustrative purposes only and is not to scale. Every attempt has been made to ensure the accuracy of the floor plan shown, however all measurements, fixtures, fittings and data shown are an approximate interpretation for illustrative purposes only and is not to scale. Every attempt has been made to ensure the accuracy of the floor plan shown, however all measurements, fixtures, fittings and data shown are an approximate interpretation for