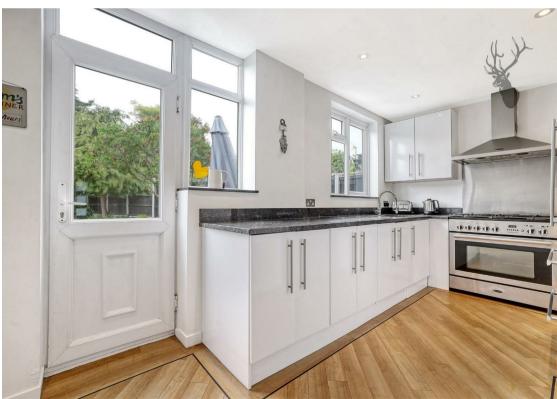

## **Freehold**

- Semi-Detached Family Home
- Spacious Lounge/Dlning Area
- Off Street Parking
- Six Bedrooms/Two Bathrooms
- Potential To Extend STPP
- Ground Floor Cloakroom

Spanning across three floors with circa 1800sq ft, the principal living accommodation comprises of a formal lounge/dining rooms a fully fitted kitchen with access to the north facing rear garden, a study which can used for an office or a snug room, a guest cloakroom complete the ground floor.