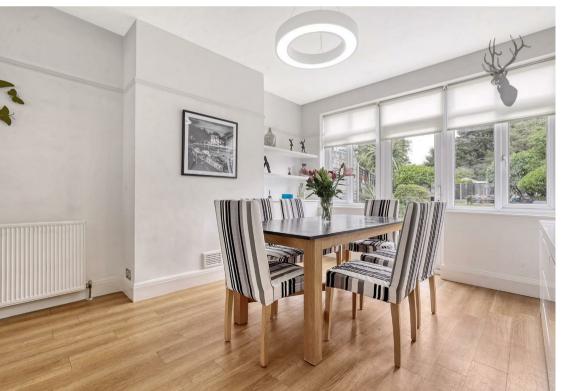

## **Freehold**

- Semi-Detached Family Home
- Spacious Lounge/Dlning Area
- Off Street Parking
- Six Bedrooms/Two Bathrooms
- Potential To Extend STPP
- Ground Floor Cloakroom

Spanning across three floors with circa 1800sq ft, the principal living accommodation comprises of a formal lounge/dining rooms a fully fitted kitchen with access to the north facing rear garden, a study which can used for an office or a snug room, a guest cloakroom complete the ground floor.