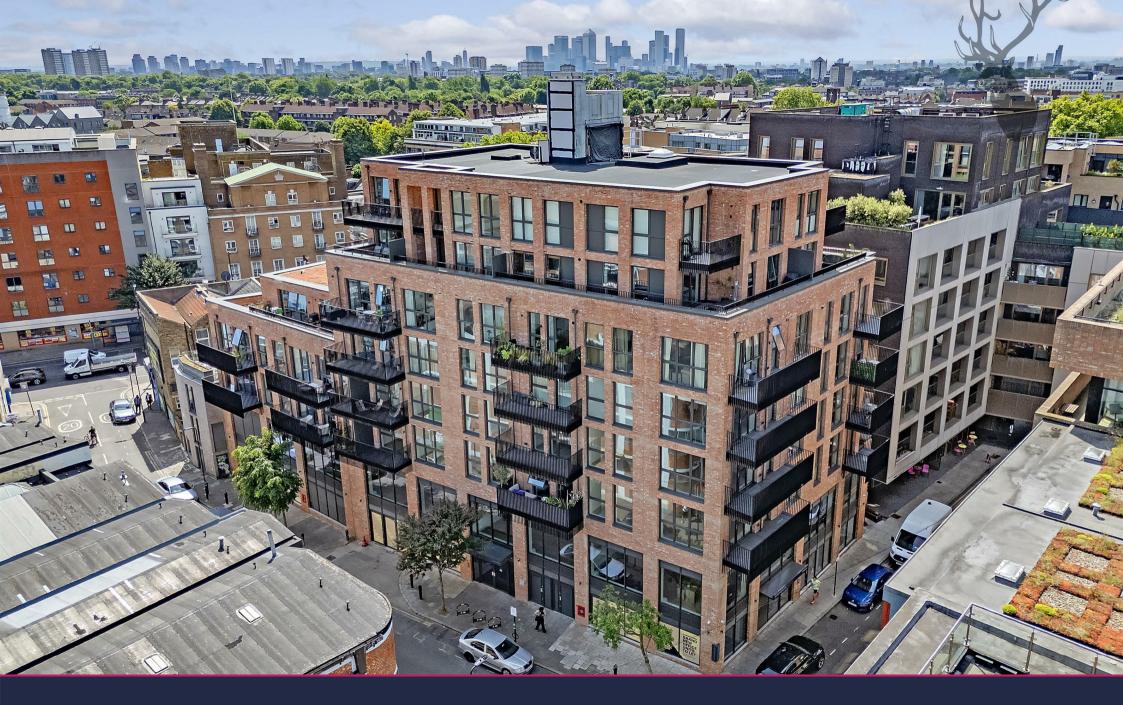

More than just a development, Smokehaus is a vibrant new destination that redefines what it means to live, work, and connect in East London. Offering 30,000 sq ft of high-spec, flexible space across retail, leisure, and office use, Smokehaus is a dynamic hub for community, creativity, and commerce.

Situated in London Fields, one of East London's most exciting and culturally rich neighbourhoods, Smokehaus is surrounded by renowned restaurants, local cafés, independent boutiques, and cultural hotspots. With London Fields Overground Station just a short walk away, you're minutes from The City, Shoreditch, and Central London.