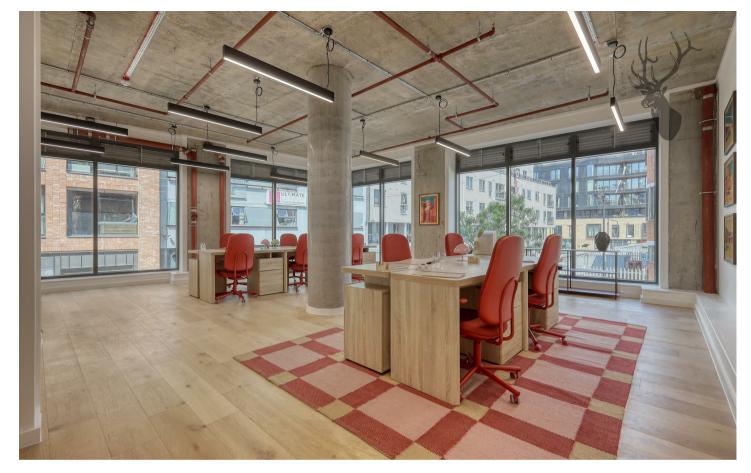

Our office spaces are delivered to CAT A standard—bright, open-plan layouts with modern communal kitchens and bathrooms. Perfect for creative studios, scaling startups, or established teams, these spaces are built to inspire productivity, collaboration, and growth.