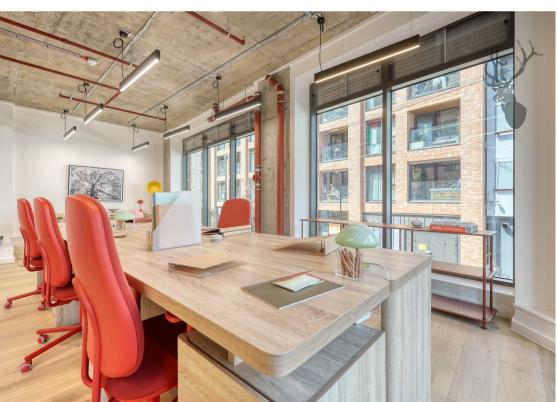

Our office spaces are delivered to CAT A standard—bright, open-plan layouts with modern communal kitchens and bathrooms. Perfect for creative studios, scaling startups, or established teams, these spaces are built to inspire productivity, collaboration, and growth.