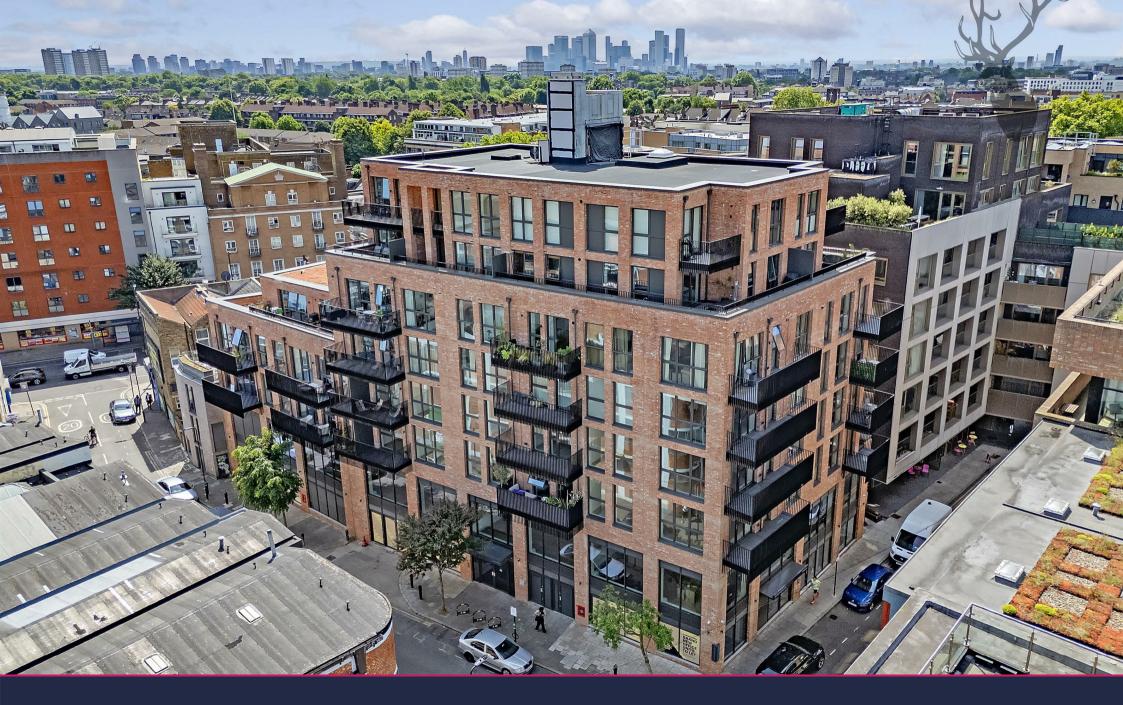

More than just a development, Smokehaus is a vibrant new destination that redefines what it means to live, work, and connect in East London. Offering 30,000 sq ft of high-spec, flexible space across retail, leisure, and office use, Smokehaus is a dynamic hub for community, creativity, and commerce

Situated in London Fields, one of East London's most exciting and culturally rich neighbourhoods, Smokehaus is surrounded by renowned restaurants, local cafés, independent boutiques, and cultural hotspots. With London Fields Overground Station just a short walk away, you're minutes from The City, Shoreditch, and Central London.