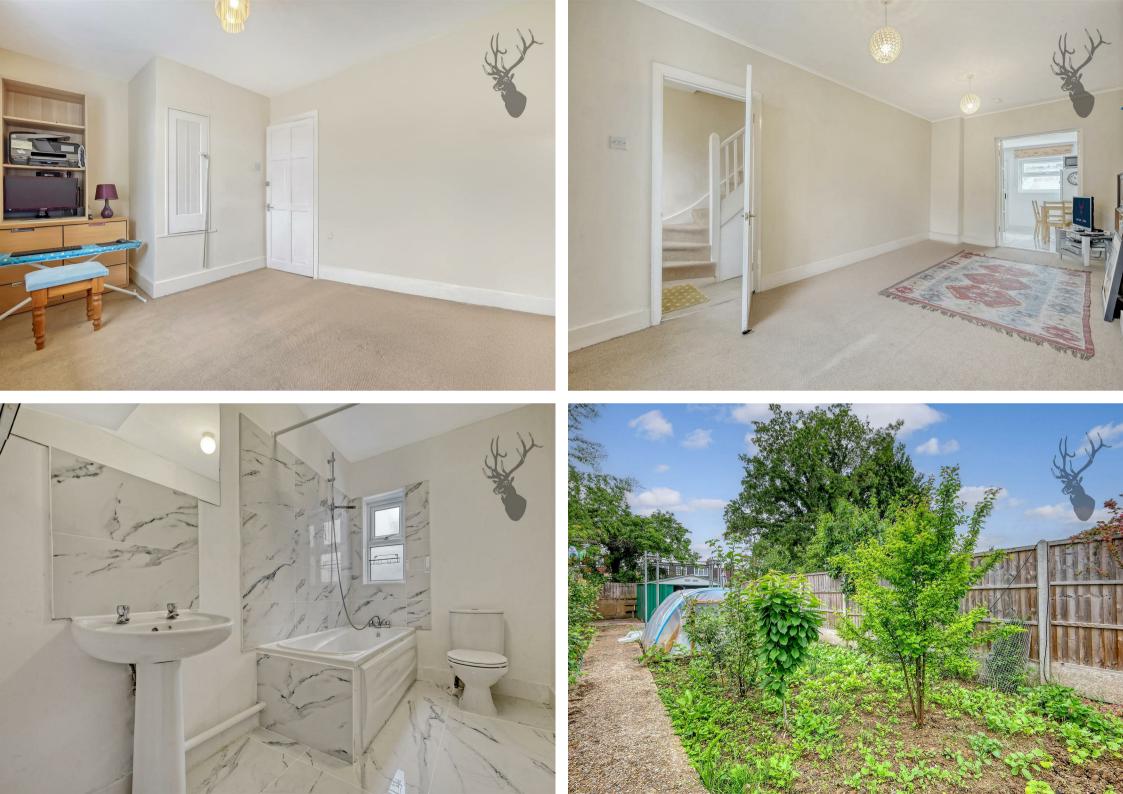

## Freehold

- Sought After North
  Chingford Location
- Three Bedrooms
- Large Through Lounge
- 100' Ft Rear Facing Garden
- Good Decorative
  Throughout
- Ideal First Time Home

This charming two-storey home offers a well-designed layout, perfect for comfortable living. On the ground floor, you'll find a welcoming hallway leading to a spacious living room that flows seamlessly into a bright and open kitchen/diner area with direct access to a private garden — ideal for both relaxing and entertaining. A family bathroom is also conveniently located on this level.

Upstairs, the first floor features three well-proportioned bedrooms, providing ample space for a growing family, guests, or a home office. The largest bedroom is positioned at the front of the house, while the two additional bedrooms are located towards the rear and side, offering a good balance of privacy and practicality. This home combines thoughtful design with a cosy feel, making it a great option for modern living.