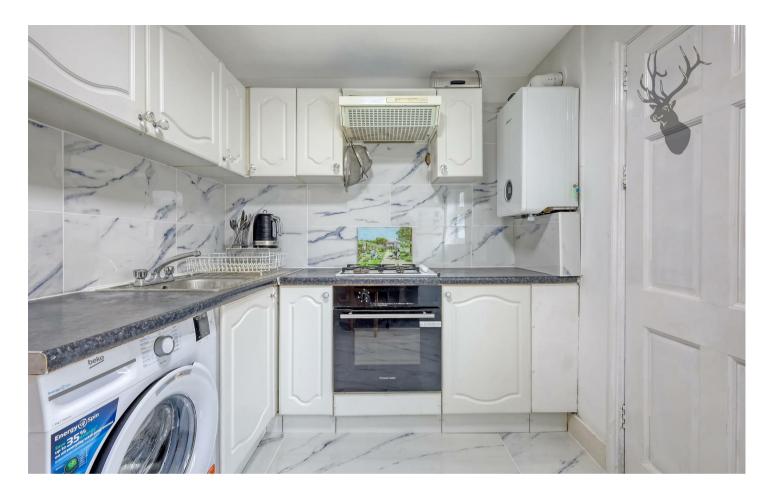

## Freehold

- Sought After North
  Chingford Location
- Three Bedrooms
- Large Through Lounge
- 100' Ft Rear Facing Garden
- Good Decorative
  Throughout
- Ideal First Time Home

This charming two-storey home offers a well-designed layout, perfect for comfortable living. On the ground floor, you'll find a welcoming hallway leading to a spacious living room that flows seamlessly into a bright and open kitchen/diner area with direct access to a private garden — ideal for both relaxing and entertaining. A family bathroom is also conveniently located on this level.