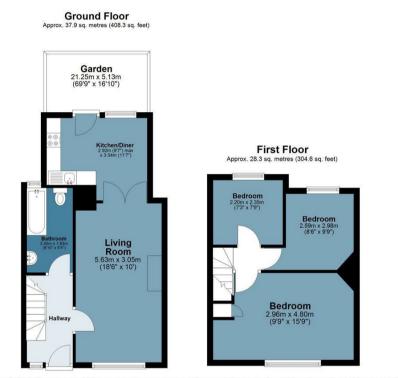

## **Epping Way**

Approx. Gross Internal Area 66.2 Sq M (712.9 Sq Ft)

Measurements are approximate and for illustration purposes only. While we do not doubt the accuracy and completeness, we advise you conduct a careful independent assessment of the property to determine monetary value.