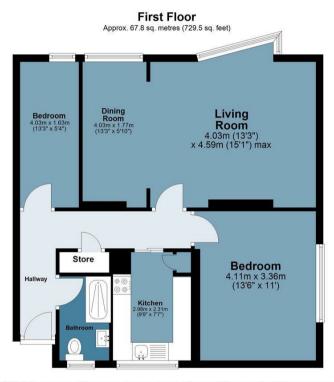

## Fairmead

Approx. Gross Internal 67.8 Area Sq M (729.5 Sq Ft)

Measurements are approximate and for illustration purposes only. While we do not doubt the accuracy and completeness, we advise you conduct a careful independent assessment of the property to determine monetary value.