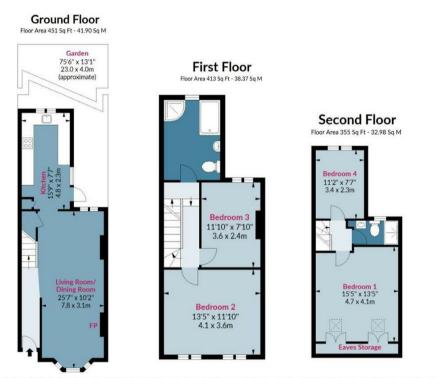

## **Grove Road**

Approx. Gross Internal Area 113.25 Sq M (1219 Sq Ft)

BUTLER 🔀 STAG

IMPORTANT NOTICE - These particulars have been prepared in good faith and they are not intended to constitute part of an offer or contract. We have not performed a structural survey on this property and the services, appliances and specific fittings have not been tested. All photographs, measurements, floor plans and distances referred to are given as a guide and should not be relied upon.