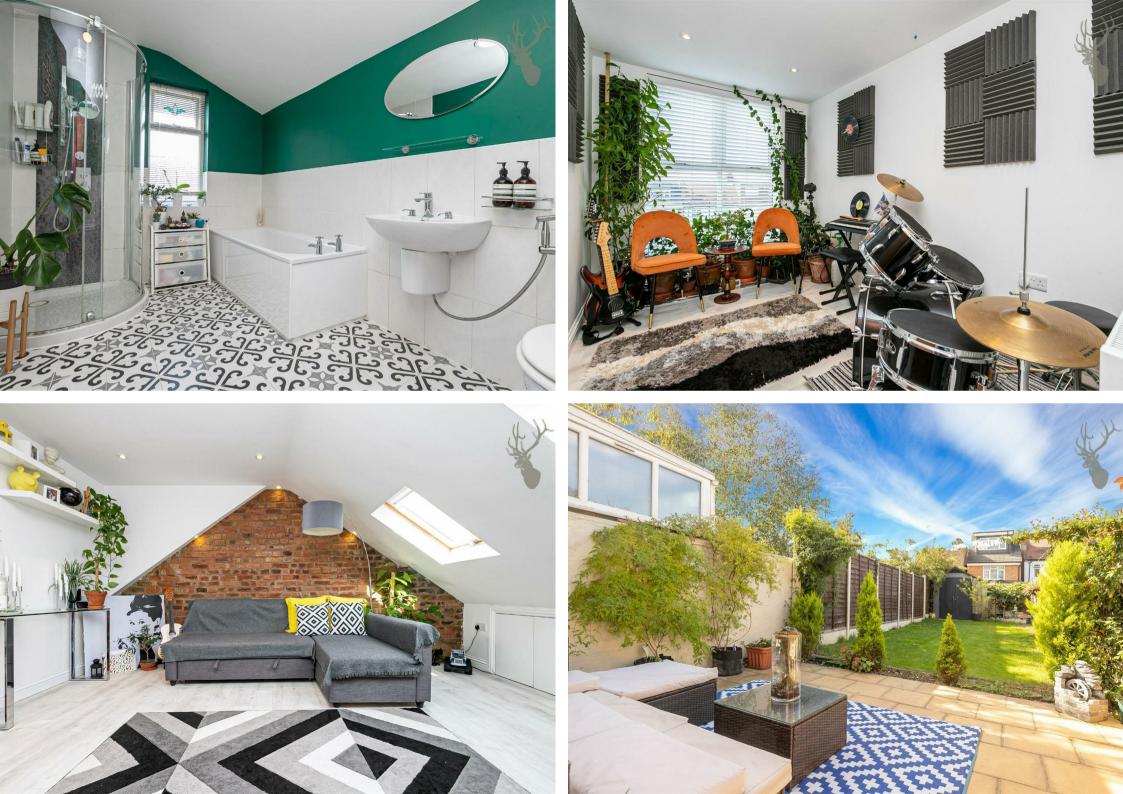

Located on a quiet Chingford turning, this four-bedroom, two-bathroom home has been stylishly updated by the current owners and offers beautiful, contemporary touches throughout that help set it apart from similar properties of this era. The bright bay fronted through lounge with a feature fireplace, under-floor heating, and wonderfully high ceilings is at the heart of this lovely home.

The kitchen/breakfast room has been thoroughly modernised, with fully integrated appliances, tiled flooring, a selection of contemporary fitted wall and base units, and complemented by natural stone worktops.

Upstairs, each of the bedrooms is a comfortable double as befits the style of the property, again with contemporary finishes and an eclectic colour palette. On the first floor, the family bathroom features a fully fitted four-piece suite. On the upper level, bedroom four has been laid out as a lounge area, complete with an exposed brick wall and ceiling skylights that create a perfect reading nook.

At the rear, the garden extends in excess of 75' and offers a laid patio area for entertaining that runs onto an established lawn area with mature planted borders.

Grove Road is a quiet residential road that is popular with families, its location with respect to local schooling is excellent, with several well-regarded state and independent schools nearby.