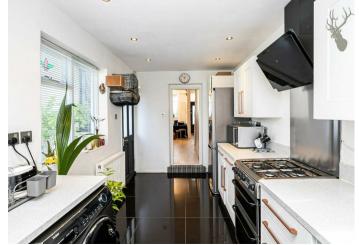

The kitchen/breakfast room has been thoroughly modernised, with fully integrated appliances, tiled flooring, a selection of contemporary fitted wall and base units, and complemented by natural stone worktops.