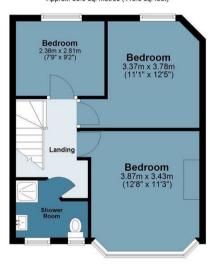

On the ground floor, a welcoming hallway leads to a bright living room with a bay window, and a separate dining room that flows through to the kitchen, providing access to the rear garden.

Upstairs, the first floor features three generously sized bedrooms, each with ample natural light, along with a shower room

#### Whitehall Gardens

Approx. Gross Internal 85 Area Sq M (914.5 Sq Ft)

#### First Floor Approx. 38.9 sq. metres (418.3 sq. feet)

Measurements are approximate and for illustration purposes only. While we do not doubt the accuracy and completeness, we advise you conduct a careful independent assessment of the property to determine monetary value © @modephotouk www.modephoto.co.uk