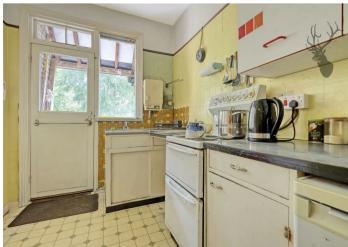

On the ground floor, a welcoming hallway leads to a bright living room with a bay window, and a separate dining room that flows through to the kitchen, providing access to the rear garden.

Upstairs, the first floor features three generously sized bedrooms, each with ample natural light, along with a shower room