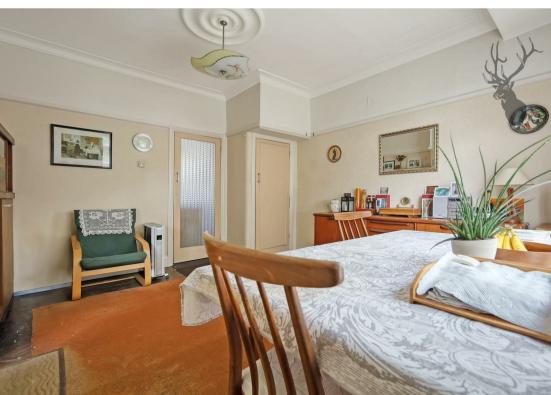

On the ground floor, a welcoming hallway leads to a bright living room with a bay window, and a separate dining room that flows through to the kitchen, providing access to the rear garden.

Upstairs, the first floor features three generously sized bedrooms, each with ample natural light, along with a shower room