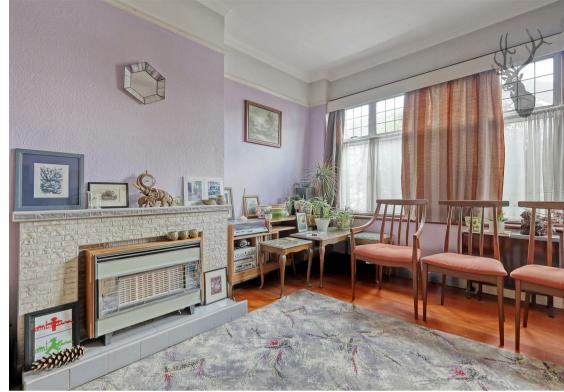

On the ground floor, a welcoming hallway leads to a bright living room with a bay window, and a separate dining room that flows through to the kitchen, providing access to the rear garden.

Upstairs, the first floor features three generously sized bedrooms, each with ample natural light, along with a shower room