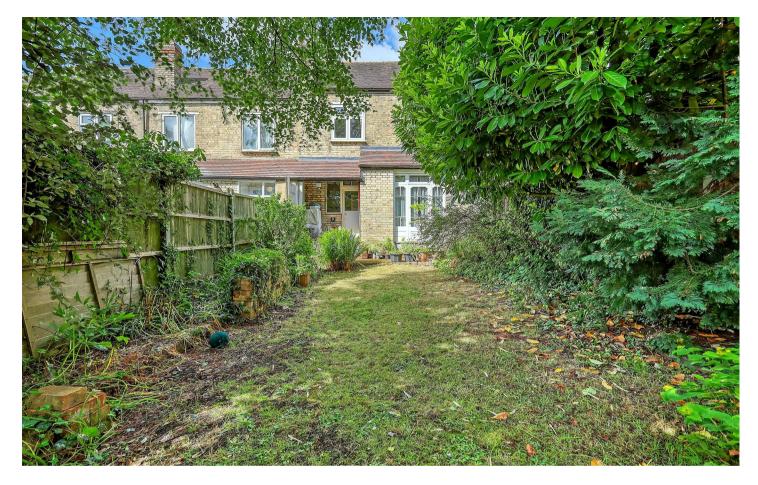

On the ground floor, a welcoming hallway leads to a bright living room with a bay window, and a separate dining room that flows through to the kitchen, providing access to the rear garden.

Upstairs, the first floor features three generously sized bedrooms, each with ample natural light, along with a shower room