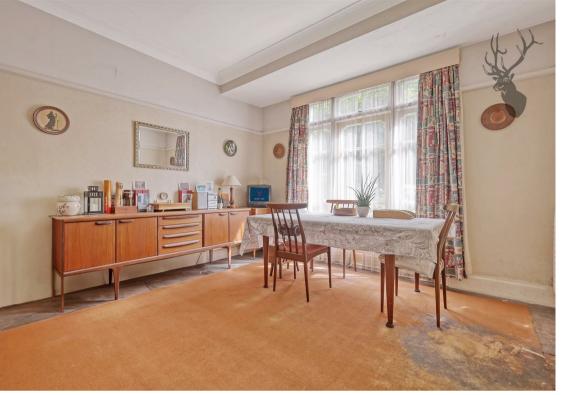

On the ground floor, a welcoming hallway leads to a bright living room with a bay window, and a separate dining room that flows through to the kitchen, providing access to the rear garden.

Upstairs, the first floor features three generously sized bedrooms, each with ample natural light, along with a shower room