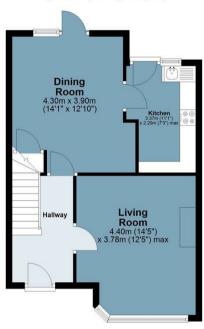

On the ground floor, a welcoming hallway leads to a bright living room with a bay window, and a separate dining room that flows through to the kitchen, providing access to the rear garden.

Upstairs, the first floor features three generously sized bedrooms, each with ample natural light, along with a shower room

### **Ground Floor**

Approx. 46.1 sq. metres (496.2 sq. feet)

#### First Floor Approx. 38.9 sq. metres (418.3 sq. feet)

Measurements are approximate and for illustration purposes only. While we do not doubt the accuracy and completeness, we advise you conduct a careful independent assessment of the property to determine monetary value © @modephotouk www.modephoto.co.uk