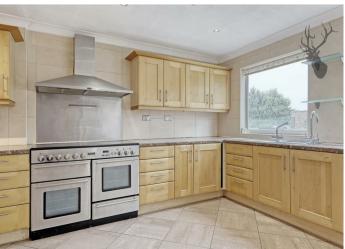

Upon entering, you are welcomed by a charming porch and hallway leading into a grand living room, featuring a striking bay window that floods the space with natural light. The heart of the home is the expansive kitchen and dining area, ideal for entertaining or relaxed family meals, with convenient access to a utility room and guest WC. Adjacent to this is a large integral garage offering ample storage or secure parking, with access to a well-sized west-facing garden at the rear—an ideal space for outdoor entertaining and relaxation.