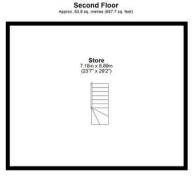

On the second floor, you'll find a vast loft that could easily be adapted to suit various needs, whether as a playroom, studio, or additional living space.

This home combines classic charm with practical family living. It is set in a desirable location with excellent local amenities and transport links. This is an exceptional opportunity not to be missed.

## Richmond Road

Approx. Gross Internal Area 253.2 sq. metres (2725.7 sq. feet)

Measurements are approximate and for illustration purposes only. While we do not doubt the accuracy and completeness, we advise you conduct a careful independent assessment of the property to determine monetary value