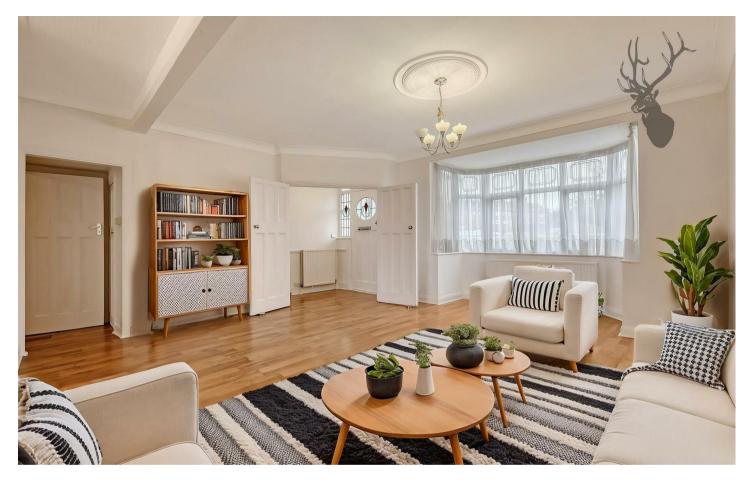

Upon entering, you are welcomed by a charming porch and hallway leading into a grand living room, featuring a striking bay window that floods the space with natural light. The heart of the home is the expansive kitchen and dining area, ideal for entertaining or relaxed family meals, with convenient access to a utility room and guest WC. Adjacent to this is a large integral garage offering ample storage or secure parking, with access to a well-sized west-facing garden at the rear—an ideal space for outdoor entertaining and relaxation.