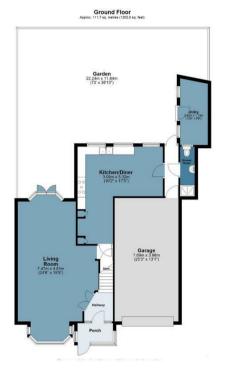

## Richmond Road

Approx. Gross Internal Area 253.2 sq. metres (2725.7 sq. feet)

Measurements are approximate and for illustration purposes only. While we do not doubt the accuracy and completeness, we advise you conduct a careful independent assessment of the property to determine monetary value