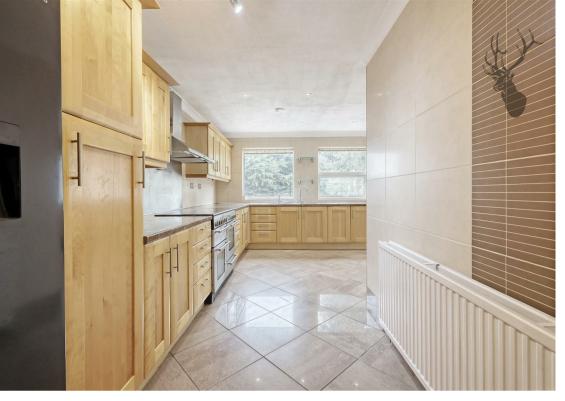

Upon entering, you are welcomed by a charming porch and hallway leading into a grand living room, featuring a striking bay window that floods the space with natural light. The heart of the home is the expansive kitchen and dining area, ideal for entertaining or relaxed family meals, with convenient access to a utility room and guest WC. Adjacent to this is a large integral garage offering ample storage or secure parking, with access to a well-sized west-facing garden at the rear—an ideal space for outdoor entertaining and relaxation.