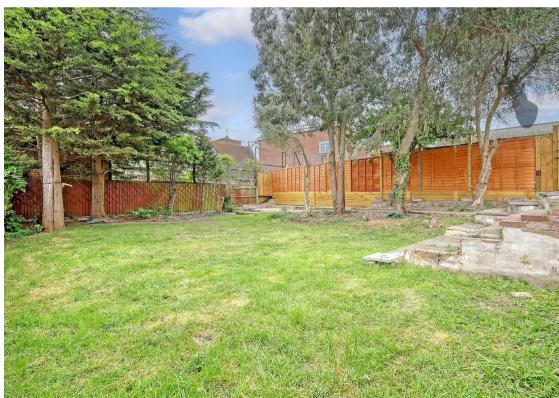

Upon entering, you are welcomed by a charming porch and hallway leading into a grand living room, featuring a striking bay window that floods the space with natural light. The heart of the home is the expansive kitchen and dining area, ideal for entertaining or relaxed family meals, with convenient access to a utility room and guest WC. Adjacent to this is a large integral garage offering ample storage or secure parking, with access to a well-sized west-facing garden at the rear—an ideal space for outdoor entertaining and relaxation.