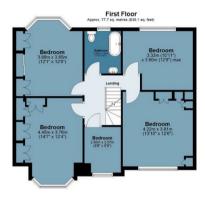

The first floor boasts five well-proportioned bedrooms, including a luxurious principal room and a stylish family bathroom. The layout offers flexibility for growing families or those in need of a dedicated work-from-home space.

## Richmond Road

Approx. Gross Internal Area 253.2 sq. metres (2725.7 sq. feet)

Measurements are approximate and for illustration purposes only. While we do not doubt the accuracy and completeness, we advise you conduct a careful independent assessment of the property to determine monetary value