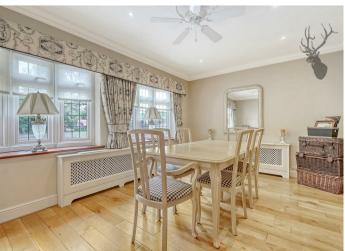

This beautifully presented three-bedroom home offers a perfect blend of character and functionality, ideal for family living and entertaining alike.

The ground floor welcomes you with a bright and spacious hallway leading into a large bay-fronted dining room, perfect for hosting or enjoying family meals. To the rear, you'll find a well-appointed kitchen/breakfast room that flows seamlessly into a spacious living area, which opens directly onto a private west-facing garden – an ideal setup for indoor-outdoor living.