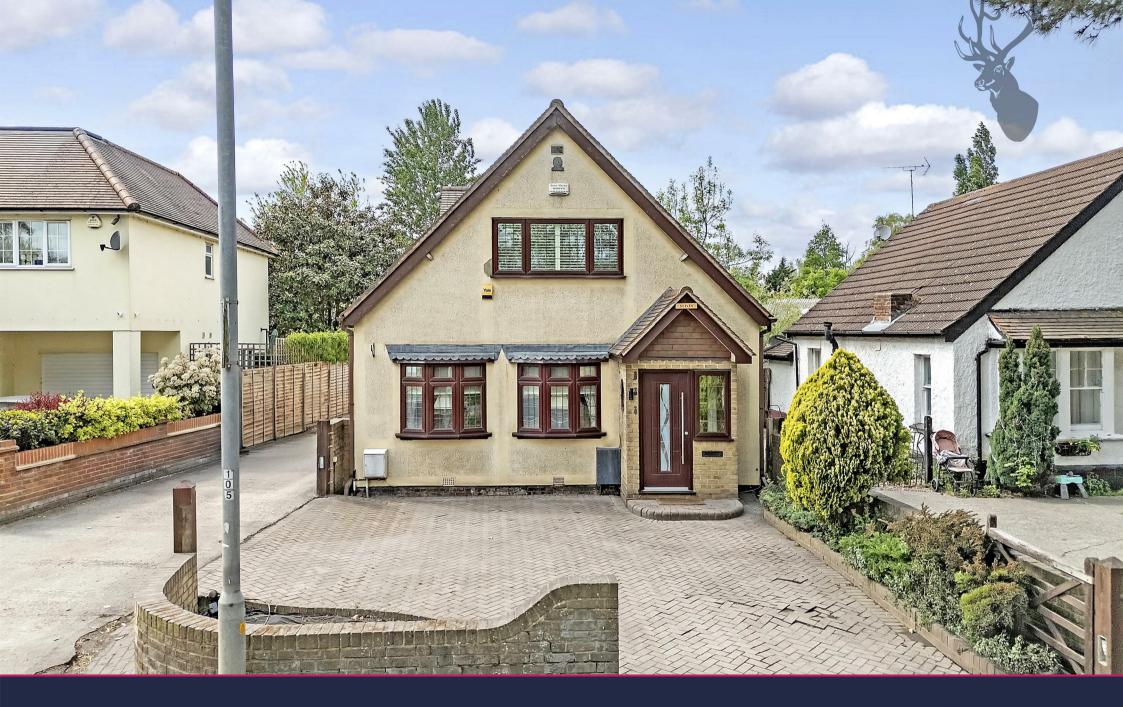

A well-presented family residence offers over 1,800 sq feet of internal living accommodation, with three bedrooms, two reception rooms, two bathrooms and a mature west-facing rear garden.

## Freehold

- Detached Chalet Style Property
- West Facing Mature Garden
- Immaculately Presented Throughout
- Formal Dining Room

- Over 1,800 of Internal Living Accomodation
- Off Street Parking & Garage
- Ground Floor Shower Room & First Floor Bathroom
- Easy Access to M25

This beautifully presented three-bedroom home offers a perfect blend of character and functionality, ideal for family living and entertaining alike.

The ground floor welcomes you with a bright and spacious hallway leading into a large bay-fronted dining room, perfect for hosting or enjoying family meals. To the rear, you'll find a well-appointed kitchen/breakfast room that flows seamlessly into a spacious living area, which opens directly onto a private west-facing garden – an ideal setup for indoor-outdoor living.