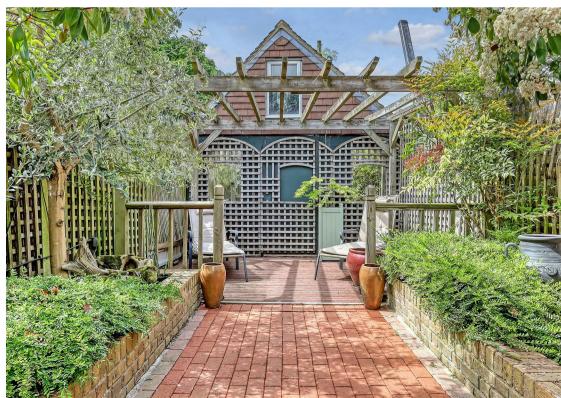

This beautifully presented three-bedroom home offers a perfect blend of character and functionality, ideal for family living and entertaining alike.

The ground floor welcomes you with a bright and spacious hallway leading into a large bay-fronted dining room, perfect for hosting or enjoying family meals. To the rear, you'll find a well-appointed kitchen/breakfast room that flows seamlessly into a spacious living area, which opens directly onto a private west-facing garden – an ideal setup for indoor-outdoor living.

Upstairs, the property boasts three well-proportioned bedrooms, including a generously sized principal bedroom, along with a modern family bathroom and ample storage throughout the landing area.

A standout feature of this property is the outbuilding located at the rear of the garden, which includes two separate storage rooms. This versatile space offers excellent potential for use as a home office, workshop, or gym.