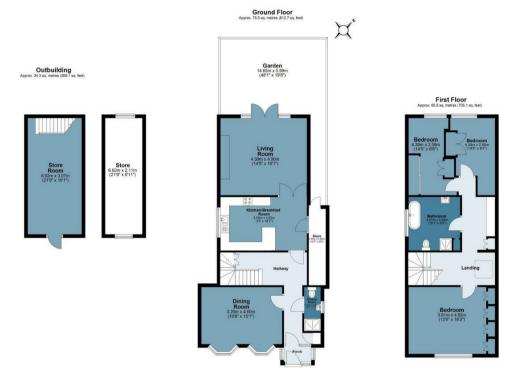

## Sewardstone Road

Approx. Gross Internal Area 175.3 sq. metres (1886.9 sq. feet)

Measurements are approximate and for illustration purposes only. While we do not doubt the accuracy and completeness, we advise you conduct a careful independent assessment of the property to determine monetary value
© @modephotouk www.modephoto.co.uk