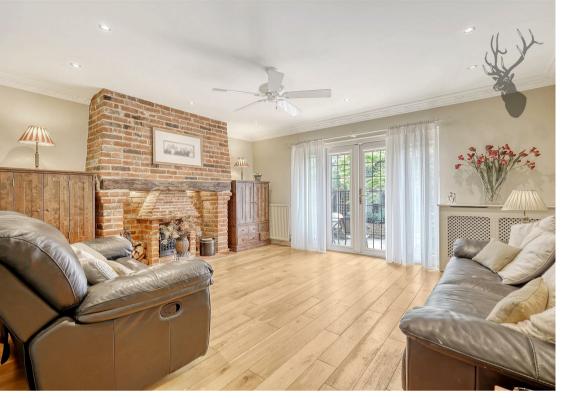

This beautifully presented three-bedroom home offers a perfect blend of character and functionality, ideal for family living and entertaining alike.

The ground floor welcomes you with a bright and spacious hallway leading into a large bay-fronted dining room, perfect for hosting or enjoying family meals. To the rear, you'll find a well-appointed kitchen/breakfast room that flows seamlessly into a spacious living area, which opens directly onto a private west-facing garden – an ideal setup for indoor-outdoor living.