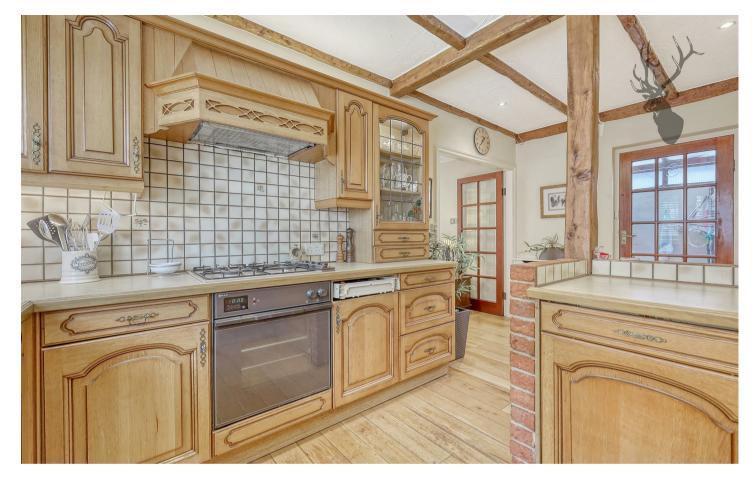

This beautifully presented three-bedroom home offers a perfect blend of character and functionality, ideal for family living and entertaining alike.

The ground floor welcomes you with a bright and spacious hallway leading into a large bay-fronted dining room, perfect for hosting or enjoying family meals. To the rear, you'll find a well-appointed kitchen/breakfast room that flows seamlessly into a spacious living area, which opens directly onto a private west-facing garden – an ideal setup for indoor-outdoor living.