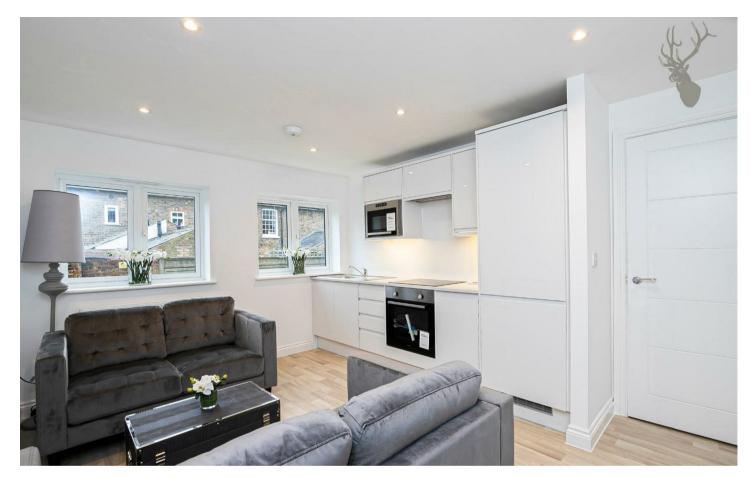

Hemnall Street, Epping, CM16

- One Bedroom Apartment Modern
- Secure Entry System Open Plan Living Room/Kitchen
- Private Communal Garden
- Great Location

The apartments have been designed thoughtfully with a modern, busy lifestyle in mind. They include one double bedroom, fully-fitted kitchen with appliances, fitted shower rooms and a communal garden.