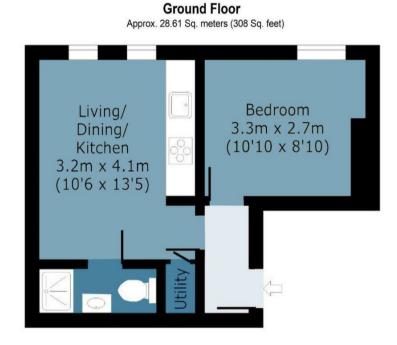

## **Clasper House**

BUTLER 🔀 STAG

W

Approx. Gross Internal 28.61 Area Sq M ( 308 Sq Ft )

Measurements are approximate and for illustration purposes only. While we do not doubt the accuracy and completeness, we advise you conduct a careful independent assessment of the property to determine monetary value.