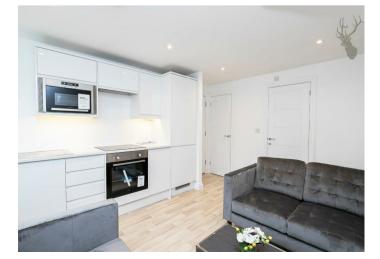

Hemnall Street, Epping, CM16

- One Bedroom Apartment Modern
- Secure Entry System Open Plan Living Room/Kitchen
- Private Communal Garden
- Great Location

The apartments have been designed thoughtfully with a modern, busy lifestyle in mind. They include one double bedroom, fully-fitted kitchen with appliances, fitted shower rooms and a communal garden.