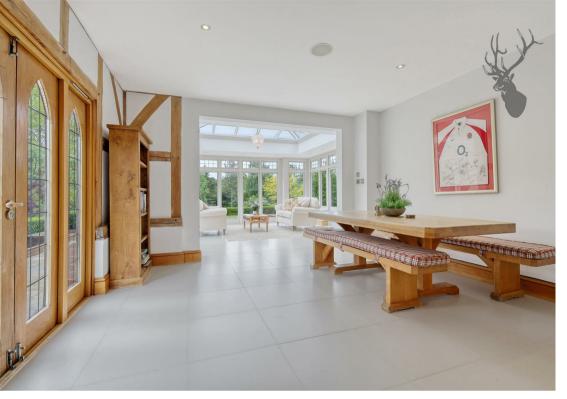

- · Seven Bedroom House
- Underfloor Heating Throughout
- Great Location
- Separate Annex

- · Charming Throughout
- Sound System In All Rooms
- Private Gated
- Stunning Throughout

The property opens into a spacious hallway leading to six versatile reception rooms, ideal for entertaining, working from home, or relaxed family living. Highlights include a formal lounge, large living room, dining areas, and a bright conservatory. A fully fitted kitchen with breakfast area and separate wine store completes the space. A quest WC is also available on this floor.