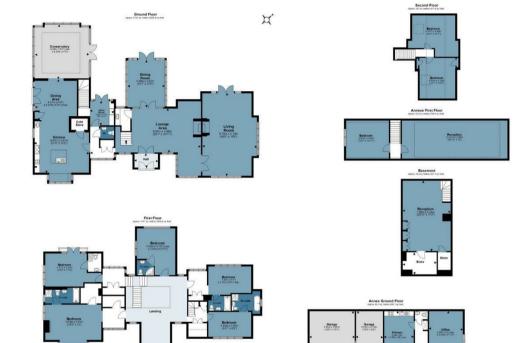

## **Epping New Road**

Approx. Gross Internal Area 636.4 sq. metres (6849.7 sq. feet)

Measurements are approximate and for illustration purposes only. While we do not doubt the accuracy and completeness, we advise you conduct a careful independent assessment of the property to determine monetary value