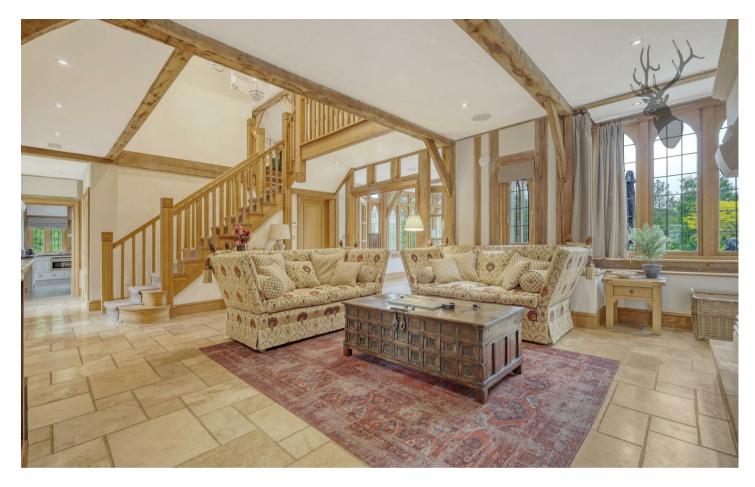

- · Seven Bedroom House
- Underfloor Heating Throughout
- Great Location
- Separate Annex

- · Charming Throughout
- Sound System In All Rooms
- Private Gated
- Stunning Throughout

The property opens into a spacious hallway leading to six versatile reception rooms, ideal for entertaining, working from home, or relaxed family living. Highlights include a formal lounge, large living room, dining areas, and a bright conservatory. A fully fitted kitchen with breakfast area and separate wine store completes the space. A quest WC is also available on this floor.

A generously sized basement level is ideal for additional storage.

The first floor features five well-sized double bedrooms, all with en-suite bathrooms and walk-in wardrobes. A spacious central landing overlooks a beautiful staircase, enhancing the sense of space and elegance throughout.