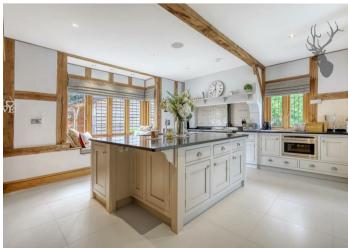

- · Seven Bedroom House
- Underfloor Heating Throughout
- Great Location
- Separate Annex

- · Charming Throughout
- Sound System In All Rooms
- Private Gated
- Stunning Throughout

The property opens into a spacious hallway leading to six versatile reception rooms, ideal for entertaining, working from home, or relaxed family living. Highlights include a formal lounge, large living room, dining areas, and a bright conservatory. A fully fitted kitchen with breakfast area and separate wine store completes the space. A quest WC is also available on this floor.