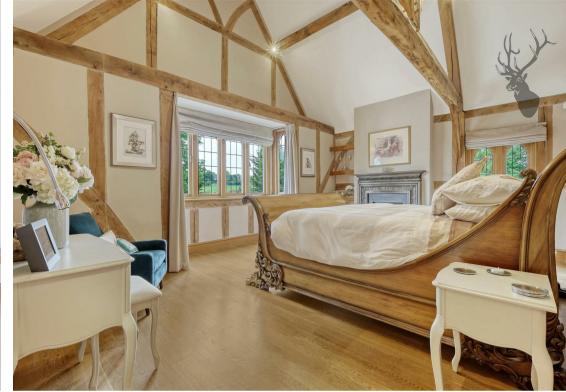

- · Seven Bedroom House
- Underfloor Heating Throughout
- Great Location
- Separate Annex

- · Charming Throughout
- Sound System In All Rooms
- Private Gated
- Stunning Throughout

The property opens into a spacious hallway leading to six versatile reception rooms, ideal for entertaining, working from home, or relaxed family living. Highlights include a formal lounge, large living room, dining areas, and a bright conservatory. A fully fitted kitchen with breakfast area and separate wine store completes the space. A quest WC is also available on this floor.

A generously sized basement level is ideal for additional storage.

The first floor features five well-sized double bedrooms, all with en-suite bathrooms and walk-in wardrobes. A spacious central landing overlooks a beautiful staircase, enhancing the sense of space and elegance throughout.