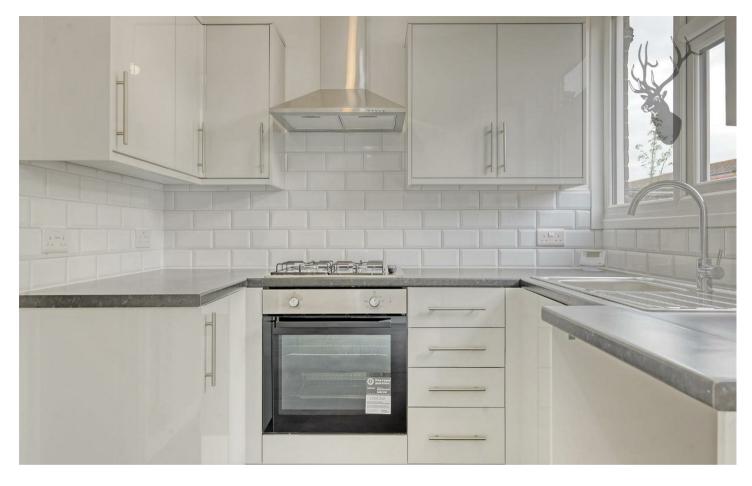

The ground floor features a bright hallway leading to a well-proportioned lounge, perfect for relaxing or entertaining. At the rear, the spacious kitchen offers ample worktop space, dining potential, and direct access to the garden for al fresco dining. A convenient storage area adds practicality to this level.