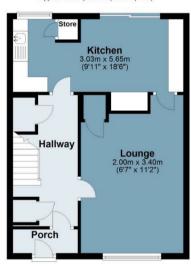

The ground floor features a bright hallway leading to a well-proportioned lounge, perfect for relaxing or entertaining. At the rear, the spacious kitchen offers ample worktop space, dining potential, and direct access to the garden for al fresco dining. A convenient storage area adds practicality to this level.

Council Tax Band C

Approx. Gross Internal Area 92.8 sq. metres (998.7 sq. feet)

Ground Floor
Approx, 44.9 sq. metres (482.8 sq. feet)

Measurements are approximate and for illustration purposes only. While we do not doubt the accuracy and completeness, we advise you conduct a careful independent assessment of the property to determine monetary value
© @modephotouk www.modephoto.co.uk