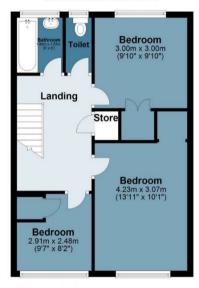

Upstairs, you'll find three generous bedrooms, including a bright principal bedroom, a second double bedroom, and a versatile third bedroom. This floor also features a full family bathroom and a separate WC for added convenience.