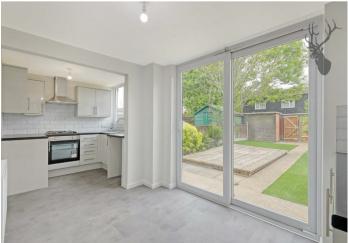

The ground floor features a bright hallway leading to a well-proportioned lounge, perfect for relaxing or entertaining. At the rear, the spacious kitchen offers ample worktop space, dining potential, and direct access to the garden for al fresco dining. A convenient storage area adds practicality to this level.