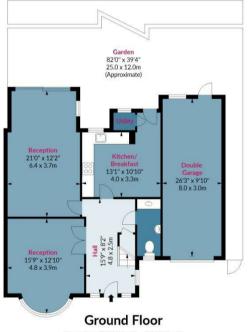

## Grange Crescent, IG7

Approx. Gross Internal Area 1932 Sq Ft - 179.48 Sq M

Floor Area 1049 Sq Ft - 97.45 Sq M

Floor Area 883 Sq Ft - 82.03 Sq M

Measured according to RICS IPMS2. Floor plan is for illustrative purposes only and is not to scale. Every attempt has been made to ensure the accuracy of the floor plan shown, however all measurements, fixtures, fittings and data shown are an approximate interpretation for illustrative purposes only. 1 sq m = 10.76 sq feet.