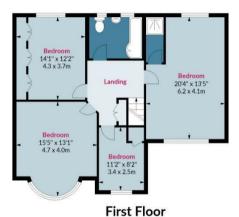

## Grange Crescent, IG7

Approx. Gross Internal Area 1932 Sq Ft - 179.48 Sq M

Floor Area 1049 Sq Ft - 97.45 Sq M

Floor Area 883 Sq Ft - 82.03 Sq M

Measured according to RICS IPMS2. Floor plan is for illustrative purposes only and is not to scale. Every attempt has been made to ensure the accuracy of the floor plan shown, however all measurements, fixtures, fittings and data shown are an approximate interpretation for illustrative purposes only. 1 sq m = 10.76 sq feet.