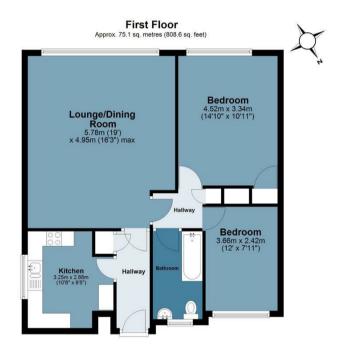

## Ardmore Lane

Approx. Gross Internal Area 75.1 sq. metres (808.6 sq. feet)

Measurements are approximate and for illustration purposes only. While we do not doubt the accuracy and completeness, we advise you conduct a careful independent assessment of the property to determine monetary value
© @modephotouk www.modephoto.co.uk