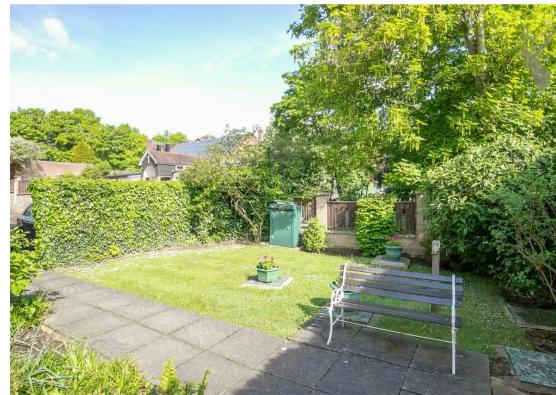

Externally, the well kept communal grounds offers all residents a peaceful area to relax in the warmer weather. St James is set within a stones throw of the popular Queens Road, with its varied array of shops/restaurants and other amenities (hairdressers/barbers/chemists) and the local Waitrose is always well stocked.