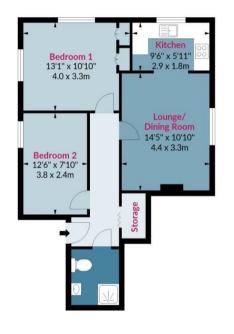

Council Tax Band D

Approx. Gross Internal Area 595 Sq Ft - 55.28 Sq M

**Ground Floor** Floor Area 595 Sq Ft - 55.28 Sq M

Measured according to RICS IPMS2. Floor plan is for illustrative purposes only and is not to scale. Every attempt has been made to ensure the accuracy of the floor plan shown, however all measurements, fixtures, fittings and data shown are an approximate interpretation for illustrative purposes only. 1 sq m = 10.76 sq feet. Date: 12/5/2023 lpaplus.com