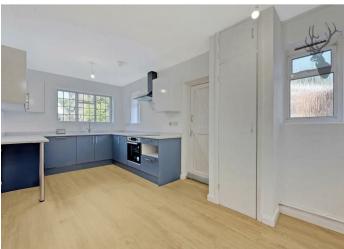

- Four Bedroom House
- Great Location
- Garage

- Heart of Loughton
- Good Transport Links
- Private Parking

The ground floor opens into a welcoming hallway, complemented by a convenient WC. To the front of the property, the spacious kitchen spans over 18 feet, providing ample room for dining and food preparation, while an adjacent pantry offers useful storage. Flowing from the kitchen is a well-sized dining room and utility room, with access to a separate store. The heart of the home is undoubtedly the impressive lounge, stretching over 31 feet in length, with double doors opening to the rear, inviting plenty of natural light and providing seamless access to the garden.