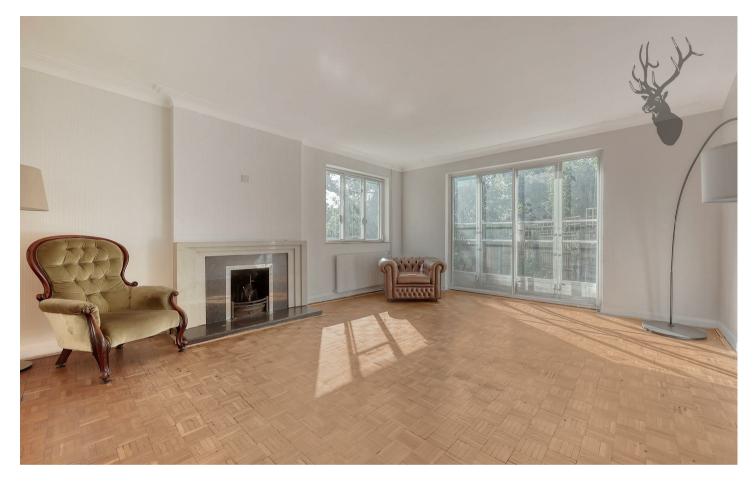

- Four Bedroom House
- Great Location
- Garage

- Heart of Loughton
- Good Transport Links
- Private Parking

The ground floor opens into a welcoming hallway, complemented by a convenient WC. To the front of the property, the spacious kitchen spans over 18 feet, providing ample room for dining and food preparation, while an adjacent pantry offers useful storage. Flowing from the kitchen is a well-sized dining room and utility room, with access to a separate store. The heart of the home is undoubtedly the impressive lounge, stretching over 31 feet in length, with double doors opening to the rear, inviting plenty of natural light and providing seamless access to the garden.