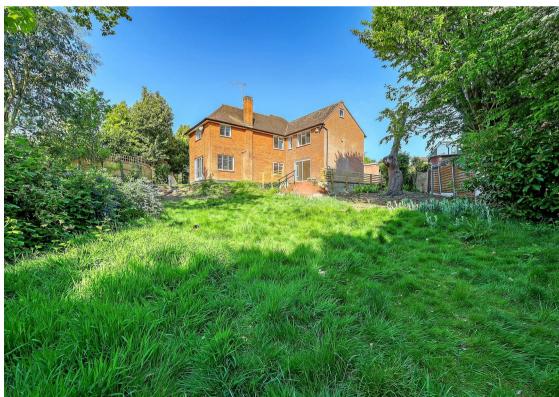

Externally, the property benefits from a detached outbuilding housing a double garage measuring over 16 feet, perfect for secure parking or additional storage. The home sits on a well-sized plot, making it suitable for families looking for space both inside and out.

This is a rare opportunity to acquire a sizeable and adaptable home in a prime Loughton location, close to local amenities, schools, and transport links.