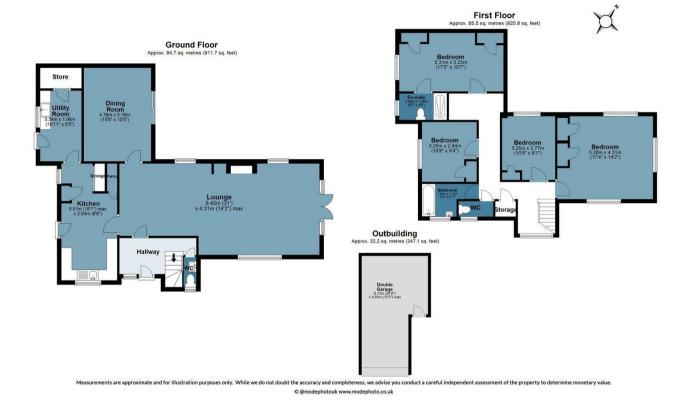

Located on the sought-after St Johns Road in Loughton, this beautifully arranged family home offers approximately 2,179.6 square feet of versatile living space, thoughtfully spread across two floors. This substantial residence blends generous proportions with a practical layout, creating an ideal environment for both comfortable living and entertaining.

- Four Bedroom House
- Great Location
- Garage

- Heart of Loughton
- Good Transport Links
- Private Parking

The ground floor opens into a welcoming hallway, complemented by a convenient WC. To the front of the property, the spacious kitchen spans over 18 feet, providing ample room for dining and food preparation, while an adjacent pantry offers useful storage. Flowing from the kitchen is a well-sized dining room and utility room, with access to a separate store. The heart of the home is undoubtedly the impressive lounge, stretching over 31 feet in length, with double doors opening to the rear, inviting plenty of natural light and providing seamless access to the garden.

Upstairs, the first floor comprises four generously sized bedrooms. The principal bedroom features an en-suite bathroom, while three further bedrooms are well served by a family bathroom and an additional WC. Each bedroom enjoys excellent dimensions, with the largest measuring approximately 17'4" by 14'2", offering flexibility for growing families or those seeking additional office or hobby space.

Externally, the property benefits from a detached outbuilding housing a double garage measuring over 16 feet, perfect for secure parking or additional storage. The home sits on a well-sized plot, making it suitable for families looking for space both inside and out.

## St Johns Road, Loughton

Approx. Gross Internal Area 202.5 Sq M (2179.6 Sq Ft)

IMPORTANT NOTICE - These particulars have been prepared in good faith and they are not intended to constitute part of an offer or contract. We have not performed a structural survey on this property and the services, appliances and specific fittings have not been tested. All photographs, measurements, floor plans and distances referred to are given as a guide and should not be relied upon.