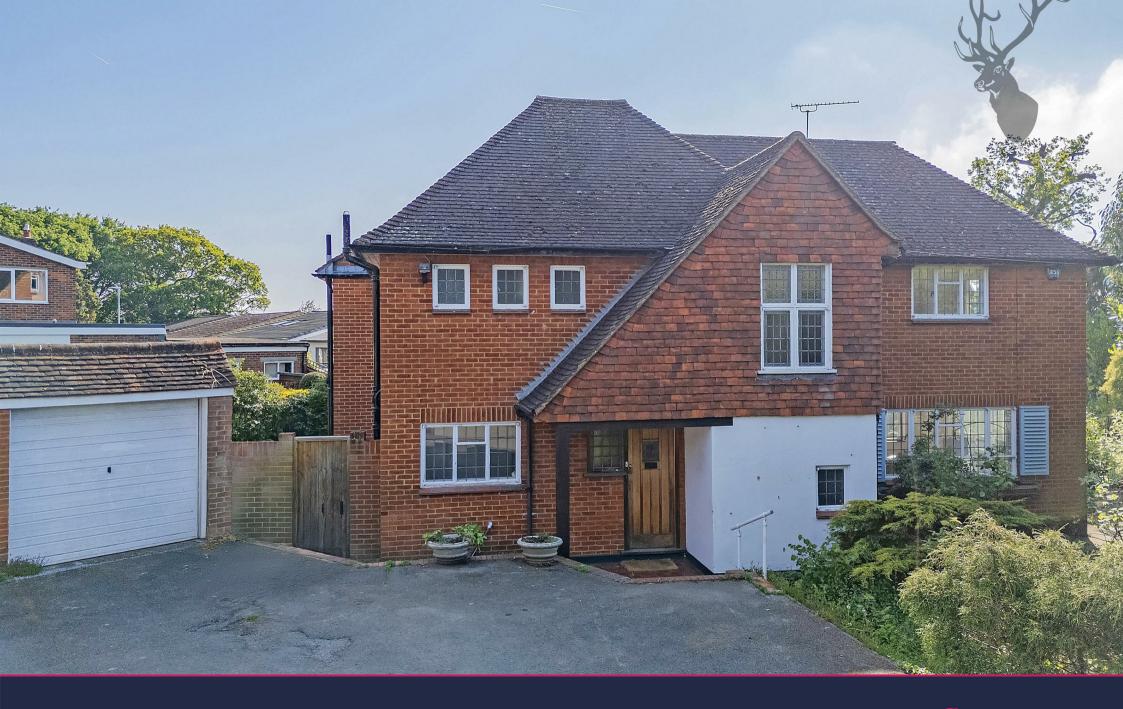

Located on the sought-after St Johns Road in Loughton, this beautifully arranged family home offers approximately 2,179.6 square feet of versatile living space, thoughtfully spread across two floors. This substantial residence blends generous proportions with a practical layout, creating an ideal environment for both comfortable living and entertaining.

Externally, the property benefits from a detached outbuilding housing a double garage measuring over 16 feet, perfect for secure parking or additional storage. The home sits on a well-sized plot, making it suitable for families looking for space both inside and out.