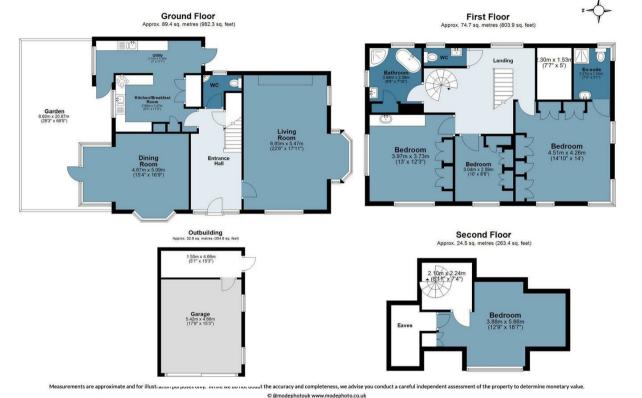

The ground floor boasts an impressive entrance hall leading to a bright and expansive living room, perfect for entertaining and relaxing. A formal dining room opens out to the garden, creating a seamless indoor-outdoor flow. The heart of the home is the well-appointed kitchen and breakfast area, complemented by a separate utility room and convenient quest WC.

Upstairs, the first floor hosts three well-proportioned bedrooms, including a luxurious principal suite with its own en-suite shower room. A modern family bathroom and an additional WC serve the remaining rooms, offering flexibility and comfort for growing families.

The second floor features a spacious fifth bedroom with ample natural light and additional storage space, making it ideal as a guest suite, home office, or teenager's retreat.

Outside, the property benefits from a generous garden, ideal for outdoor entertaining or children's play. A separate outbuilding includes a large garage and a versatile additional room—perfect for a home gym, studio, or workshop.