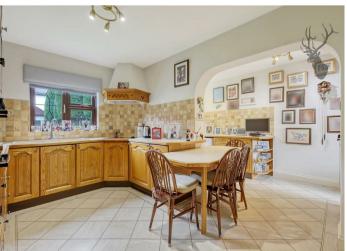

The ground floor boasts an impressive entrance hall leading to a bright and expansive living room, perfect for entertaining and relaxing. A formal dining room opens out to the garden, creating a seamless indoor-outdoor flow. The heart of the home is the well-appointed kitchen and breakfast area, complemented by a separate utility room and convenient quest WC.