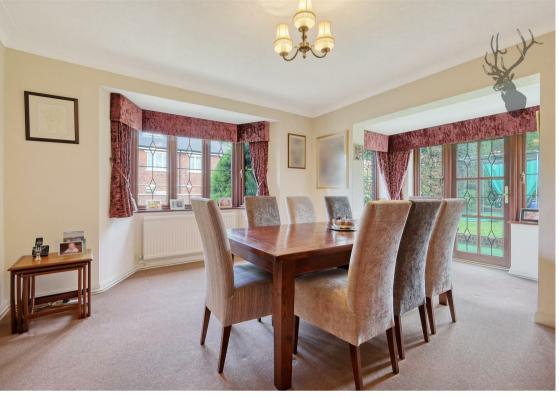

The ground floor boasts an impressive entrance hall leading to a bright and expansive living room, perfect for entertaining and relaxing. A formal dining room opens out to the garden, creating a seamless indoor-outdoor flow. The heart of the home is the well-appointed kitchen and breakfast area, complemented by a separate utility room and convenient quest WC.