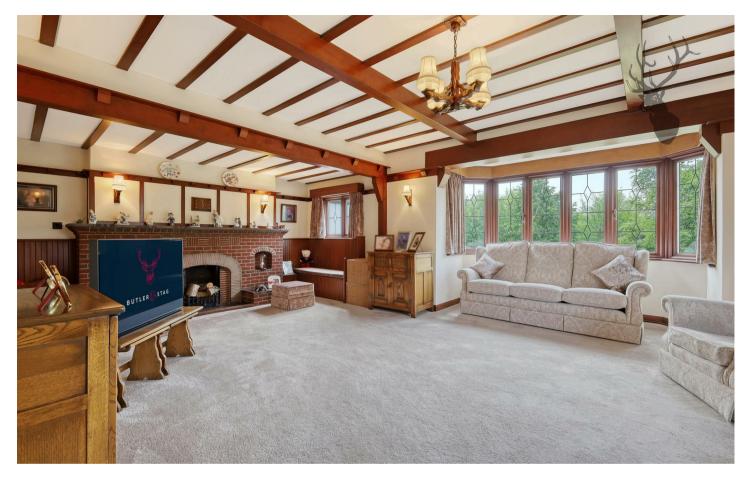

The ground floor boasts an impressive entrance hall leading to a bright and expansive living room, perfect for entertaining and relaxing. A formal dining room opens out to the garden, creating a seamless indoor-outdoor flow. The heart of the home is the well-appointed kitchen and breakfast area, complemented by a separate utility room and convenient quest WC.