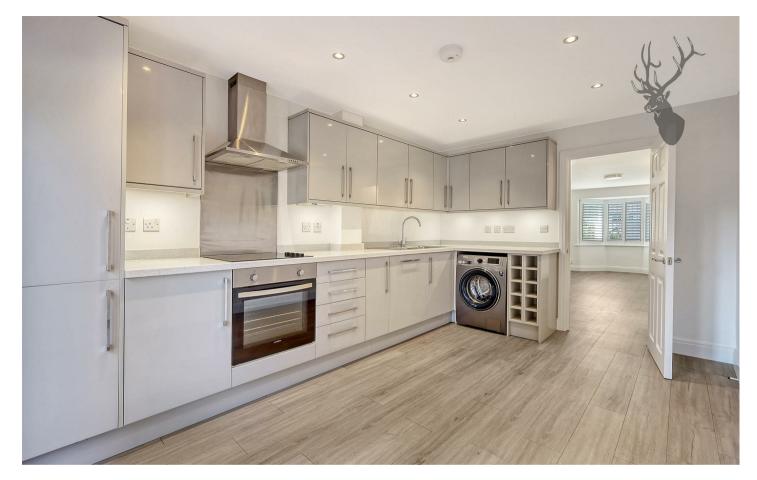

The ground floor features a generous living room, ideal for relaxing or entertaining quests. To the rear, the modern kitchen provides direct access to a private garden—ideal for outdoor dining or simply enjoying some fresh air.