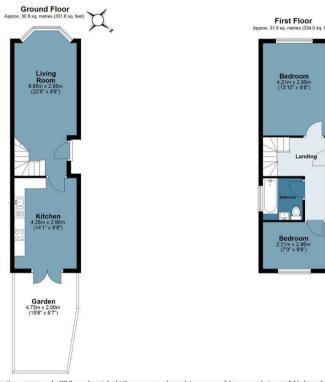

The ground floor features a generous living room, ideal for relaxing or entertaining quests. To the rear, the modern kitchen provides direct access to a private garden—ideal for outdoor dining or simply enjoying some fresh air.

Upstairs, you'll find two well-proportioned bedrooms, along with a stylish bathroom, all accessed via a central landing. The main bedroom is particularly spacious and flooded with natural light.

Positioned 0.3 miles from Highams Park Station and within easy reach of, green spaces, and amenities, This property is an ideal choice for professionals seeking a convenient commute to central London.

## Falmouth Avenue

Approx. Gross Internal Area 61.8 sq. metres (665.6 sq. feet)

Measurements are approximate and for illustration purposes only. While we do not doubt the accuracy and completeness, we advise you conduct a careful independent assessment of the property to determine monetary value