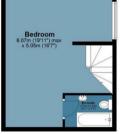

## BUTLER 🔀 STAG

Collard Green Approx. Gross Internal Area 71.3 sq. metres (767.8 sq. feet)

Measurements are approximate and for illustration purposes only. While we do not doubt the accuracy and completeness, we advise you conduct a careful independent assessment of the property to determine monetary value © @modephotouk www.modephoto.co.uk

Upstairs, you'll find an impressive master bedroom, filled with natural light and offering plenty of space for furnishings. The room is complemented by a sleek en-suite bathroom, creating a calm and luxurious retreat.