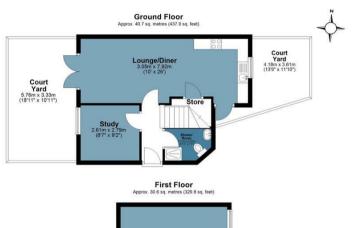

## BUTLER 🔀 STAG

Collard Green Approx. Gross Internal Area 71.3 sq. metres (767.8 sq. feet)

Measurements are approximate and for illustration purposes only. While we do not doubt the accuracy and completeness, we advise you conduct a careful independent assessment of the property to determine monetary value © @modephotouk www.modephoto.co.uk