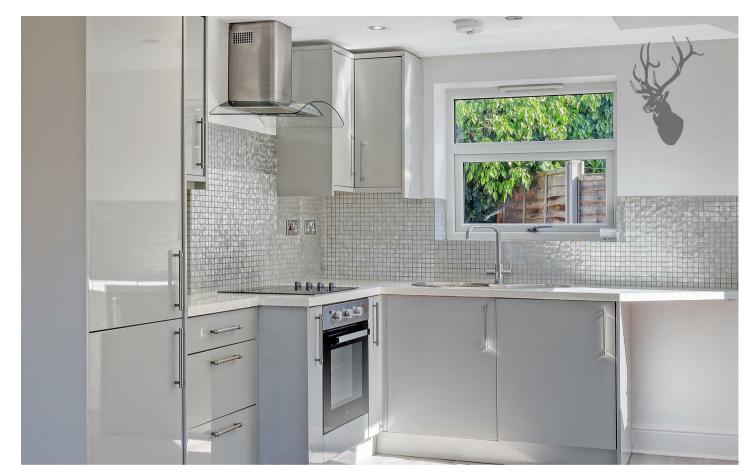

- Two Private Courtyards
- On Street Parking
- Open Plan Living Room/Kitchen
- Good Location
- Family Shower Room and Bath in En- suite

The ground floor features a generous open-plan living room and kitchen, a modern bathroom, and a separate study that's perfect for home working or additional storage. Two private courtyard areas provide secluded outdoor spaces ideal for relaxing or entertaining.