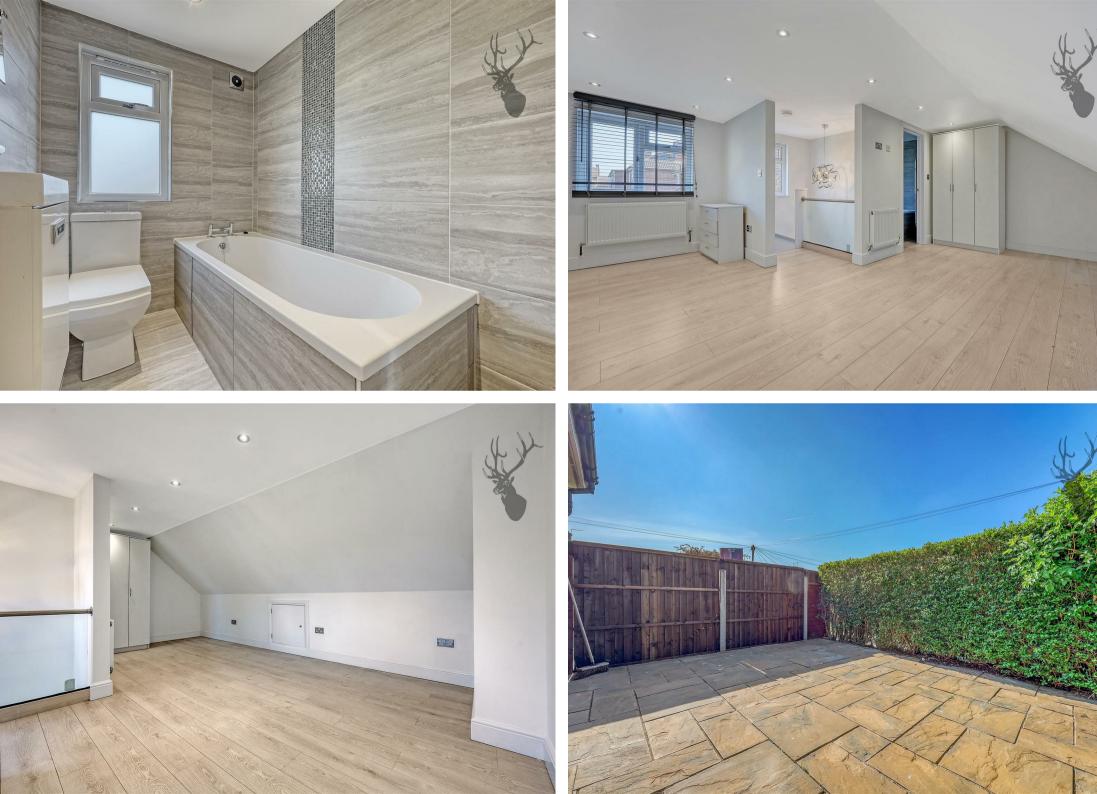

Collard Green, Loughton, IG10

Butler & Stag are delighted to present this stylishly refurbished one-bedroom duplex, offering spacious and versatile accommodation in the heart of Debden

One Bedroom Duplex

- Two Private Courtyards
- On Street Parking
- Open Plan Living Room/Kitchen
- Good Location
- Family Shower Room and Bath in En- suite

The ground floor features a generous open-plan living room and kitchen, a modern bathroom, and a separate study that's perfect for home working or additional storage. Two private courtyard areas provide secluded outdoor spaces ideal for relaxing or entertaining.

Upstairs, you'll find an impressive master bedroom, filled with natural light and offering plenty of space for furnishings. The room is complemented by a sleek en-suite bathroom, creating a calm and luxurious retreat.