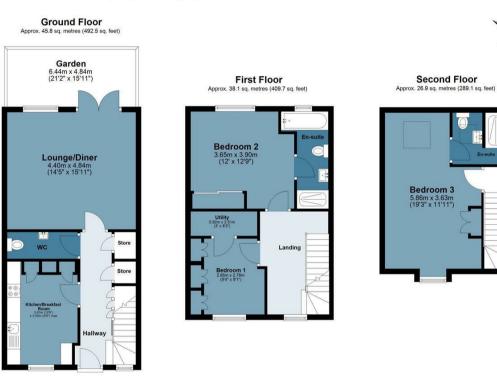

As you step inside, you'll find a bright hallway that leads into a fully integrated kitchen, complete with sleek quartz worktops and bespoke cabinetry throughout – perfect for anyone who loves to cook or entertain. Towards the back, there's a spacious lounge/diner that opens straight out to the garden, making it a great spot for relaxing or hosting friends. You've also got a handy WC and a great understairs storage option on the ground floor.

Upstairs on the first floor, there are two good-sized bedrooms – one of which comes with its own en-suite bathroom with full sized bath and separate shower – plus a separate utility room to keep everything neat and tidy.

The top floor is home to a generous principal bedroom with its own en-suite and lots of natural light, offering a calm retreat away from the rest of the house. To add to the extra level of comfort, the principal bedroom is also complete with a Daikin Air Conditioning unit.

#### Approx. Gross Internal Area 110.7 Sq M (1191.3 Sq Ft)

Measurements are approximate and for illustration purposes only. While we do not doubt the accuracy and completeness, we advise you conduct a careful independent assessment of the property to determine monetary value.