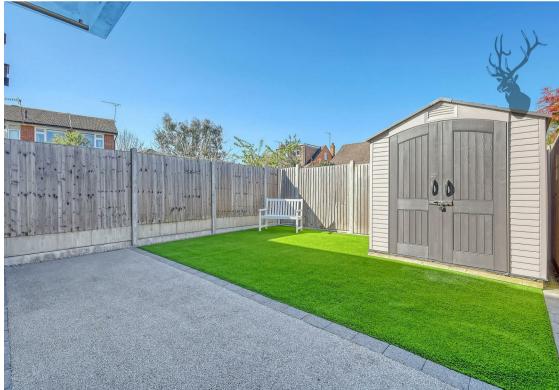

As you step inside, you'll find a bright hallway that leads into a fully integrated kitchen, complete with sleek quartz worktops and bespoke cabinetry throughout – perfect for anyone who loves to cook or entertain. Towards the back, there's a spacious lounge/diner that opens straight out to the garden, making it a great spot for relaxing or hosting friends. You've also got a handy WC and a great understairs storage option on the ground floor.