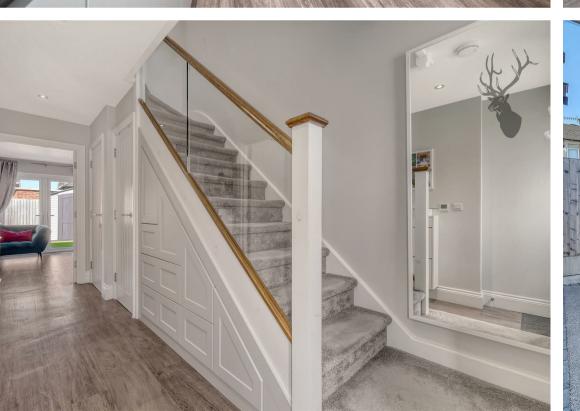

As you step inside, you'll find a bright hallway that leads into a fully integrated kitchen, complete with sleek quartz worktops and bespoke cabinetry throughout – perfect for anyone who loves to cook or entertain. Towards the back, there's a spacious lounge/diner that opens straight out to the garden, making it a great spot for relaxing or hosting friends. You've also got a handy WC and a great understairs storage option on the ground floor.