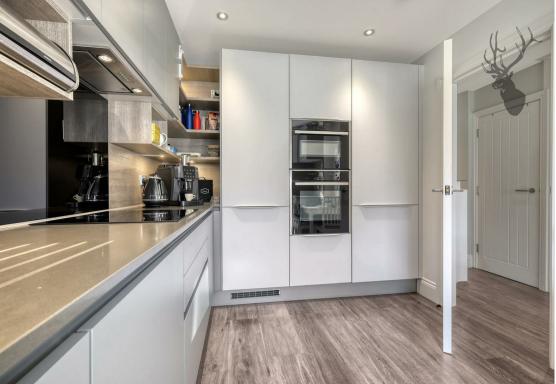

### Freehold

• 5 Years Remaining On NHBC

Underfloor Heating (Ground Floor)

And Google Nest Smart Home

Principal Bedroom With Daikin Air

- Fully Integrated Kitchen With Quartz Worktops And Water Softener
- Resin Driveway Off Street Parking For Two Cars With EV Charging Point
- Bespoke Cabinetry Throughout
- First Floor Utility Room

As you step inside, you'll find a bright hallway that leads into a fully integrated kitchen, complete with sleek quartz worktops and bespoke cabinetry throughout – perfect for anyone who loves to cook or entertain. Towards the back, there's a spacious lounge/diner that opens straight out to the garden, making it a great spot for relaxing or hosting friends. You've also got a handy WC and a great understairs storage option on the ground floor.