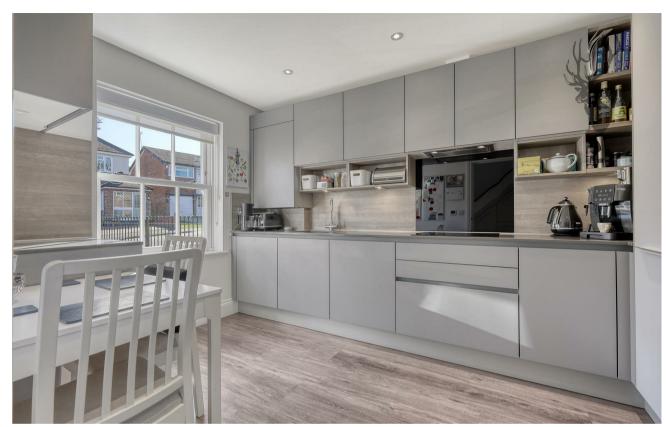

As you step inside, you'll find a bright hallway that leads into a fully integrated kitchen, complete with sleek quartz worktops and bespoke cabinetry throughout – perfect for anyone who loves to cook or entertain. Towards the back, there's a spacious lounge/diner that opens straight out to the garden, making it a great spot for relaxing or hosting friends. You've also got a handy WC and a great understairs storage option on the ground floor.