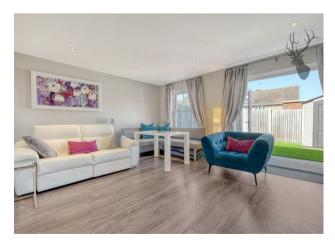

As you step inside, you'll find a bright hallway that leads into a fully integrated kitchen, complete with sleek quartz worktops and bespoke cabinetry throughout – perfect for anyone who loves to cook or entertain. Towards the back, there's a spacious lounge/diner that opens straight out to the garden, making it a great spot for relaxing or hosting friends. You've also got a handy WC and a great understairs storage option on the ground floor.