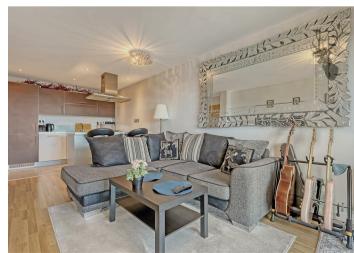

Internally, the property has been finished to the highest of standards and consists of a welcoming entrance hallway, a spacious living/dining room with doors leading onto a private balcony, fitted kitchen with high spec Smeg appliances, two bedrooms with en-suite to the master bedroom and a separate family bathroom which accommodates bedroom two.