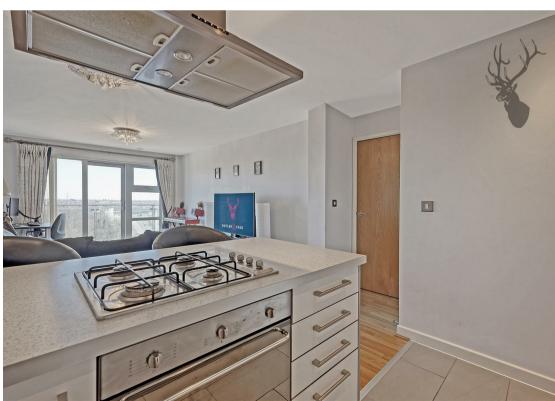

Internally, the property has been finished to the highest of standards and consists of a welcoming entrance hallway, a spacious living/dining room with doors leading onto a private balcony, fitted kitchen with high spec Smeg appliances, two bedrooms with en-suite to the master bedroom and a separate family bathroom which accommodates bedroom two.