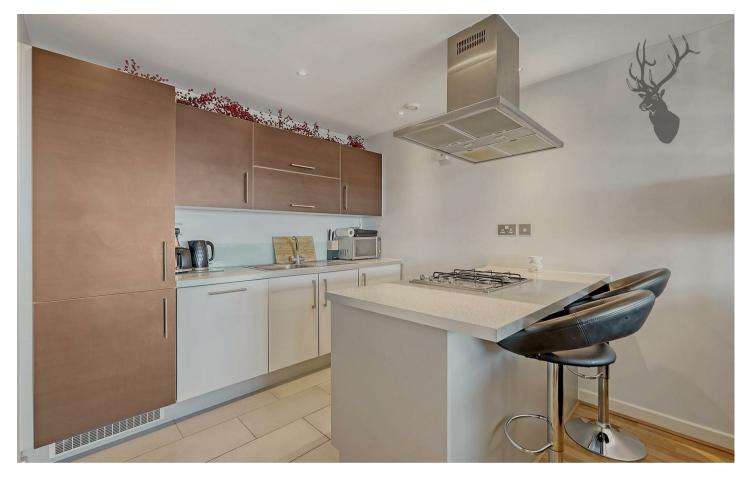

Internally, the property has been finished to the highest of standards and consists of a welcoming entrance hallway, a spacious living/dining room with doors leading onto a private balcony, fitted kitchen with high spec Smeg appliances, two bedrooms with en-suite to the master bedroom and a separate family bathroom which accommodates bedroom two.