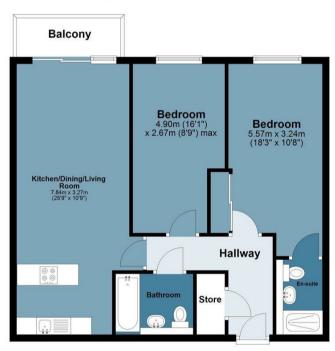

## Marquee Heights

Approx. Gross Internal Area 69.6 Sq M (748.8 Sq Ft)

## Fifth Floor Approx. 69.6 sq. metres (748.8 sq. feet)

Measurements are approximate and for illustration purposes only. While we do not doubt the accuracy and completeness, we advise you conduct a careful independent assessment of the property to determine monetary value.