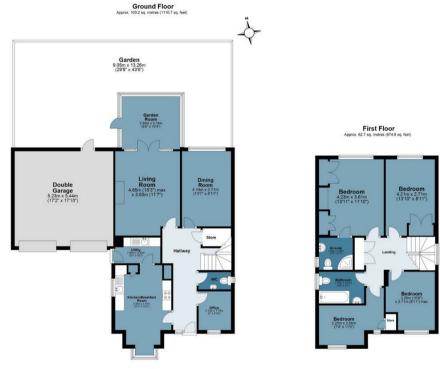

The internal accommodation is arranged over two floors. The ground floor comprises of a modern open plan kitchen, spacious living room, dining room, utility room, conservatory, and a study room. There is also a downstairs W/C.

Upon entrance to the first floor, there four bedrooms, one benefiting an en-suite and there is also a contemporary family bathroom.

The rear garden has been beautifully landscaped and easy to maintain. To the front of the property there is spacious driveway providing parking two cars and a double garage.

## **Duchess Grove**

Approx. Gross Internal Area 165.9 sq. metres (1785.5 sq. feet)

Measurements are approximate and for illustration purposes only. While we do not doubt the accuracy and completeness, we advise you conduct a careful independent assessment of the property to determine monetary value
© @modephotouk www.modephoto.co.uk