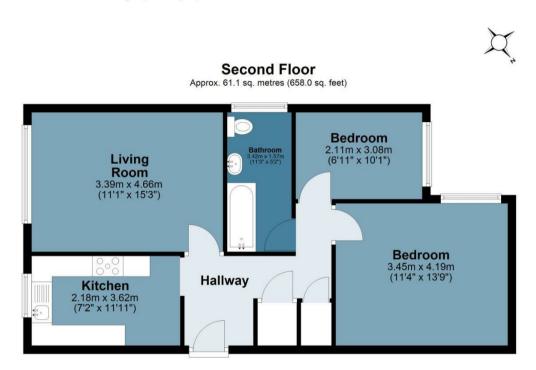

## **Melrose Court**

Approx. Gross Internal Area 61.1 Sq M (658 Sq Ft)

BUTLER 🔀 STAG

Measurements are approximate and for illustration purposes only. While we do not doubt the accuracy and completeness, we advise you conduct a careful independent assessment of the property to determine monetary value.