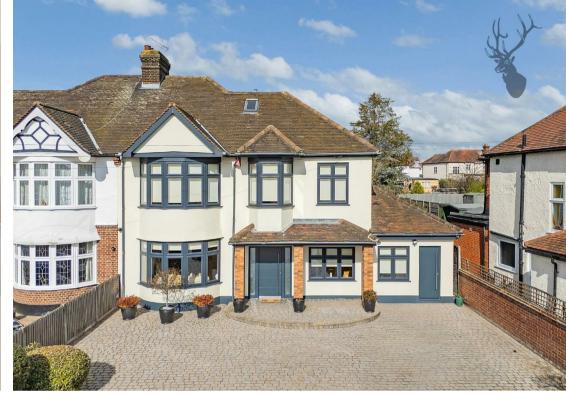

The Ridgeway is a beautifully designed and spacious home, offering versatile living across three floors with an additional outbuilding. With its generous interiors, modern amenities, and well-thought-out layout, this property is ideal for families and those who love to entertain.

## **Freehold**

- Prime North Chingford Location
- Over 3,000 Sq Ft Of Living Accomodation
- · Principal Bedroom With En-Suite
- Off Street Parking For Up To 10 Cars
- Turn-key Condition Throughout
- Outbuilding With Bar And W/C
- · Ground Floor Shower Room
- Four Full Bathrooms