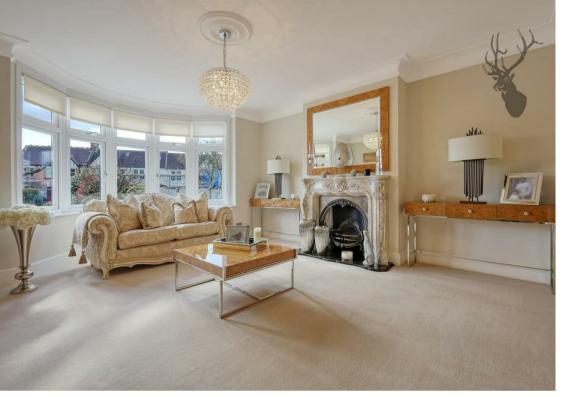

The welcoming entrance hall leads to a selection of stylish and functional spaces. Multiple reception rooms, including a formal living room, a cosy family room, and a large lounge, provide ample space for relaxation. The expansive open-plan kitchen and dining area serve as the heart of the home, perfect for entertaining guests complete with underfloor heating. Additional features such as a home office, utility room, shower room, and storage spaces enhance the practicality of this level.