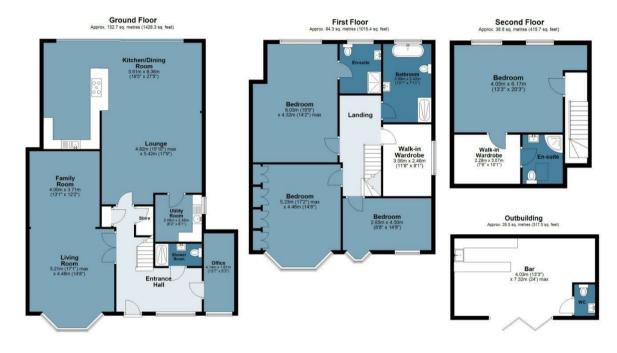

The welcoming entrance hall leads to a selection of stylish and functional spaces. Multiple reception rooms, including a formal living room, a cosy family room, and a large lounge, provide ample space for relaxation. The expansive open-plan kitchen and dining area serve as the heart of the home, perfect for entertaining guests complete with underfloor heating. Additional features such as a home office, utility room, shower room, and storage spaces enhance the practicality of this level.

The first floor is home to three generously sized bedrooms, each designed for comfort and style. The primary bedroom boasts an en-suite bathroom and a spacious walk-in wardrobe, creating a private retreat. The remaining bedrooms share a well-appointed family bathroom, while a bright landing area adds to the open feel of the home.

The top floor features an additional large bedroom, complete with its own en-suite and walk-in wardrobe, providing an ideal space for guests or a luxurious private suite.

A fantastic addition to the property, the outbuilding offers a dedicated bar area and a separate WC, making it the perfect setting for entertaining, relaxing, or even a home office or gym space.

## The Ridgeway

Approx. Gross Internal Area 295.2 Sq M (3177 Sq Ft)

Measurements are approximate and for illustration purposes only. While we do not doubt the accuracy and completeness, we advise you conduct a careful independent assessment of the property to determine monetary value.