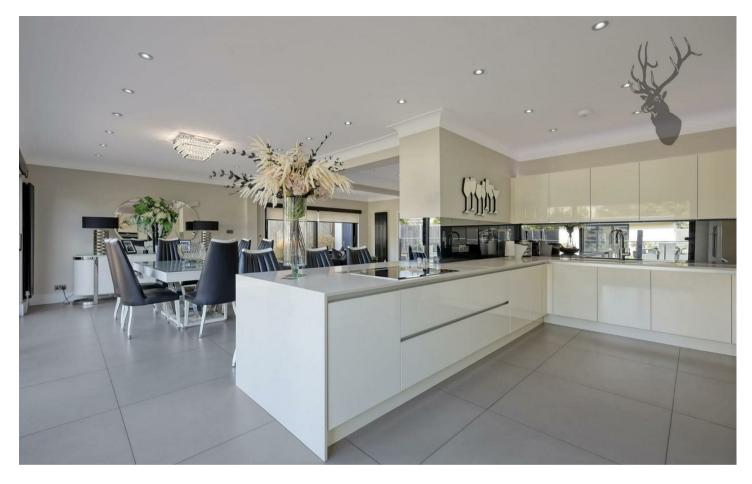

The welcoming entrance hall leads to a selection of stylish and functional spaces. Multiple reception rooms, including a formal living room, a cosy family room, and a large lounge, provide ample space for relaxation. The expansive open-plan kitchen and dining area serve as the heart of the home, perfect for entertaining guests complete with underfloor heating. Additional features such as a home office, utility room, shower room, and storage spaces enhance the practicality of this level.