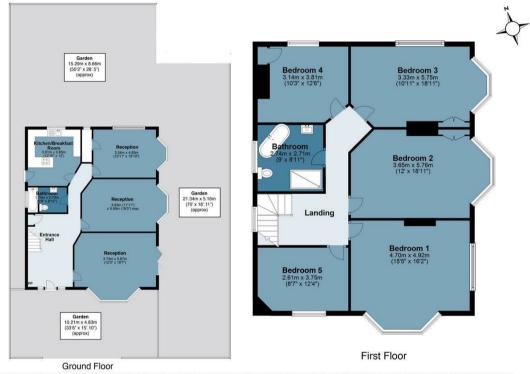

## 10 Connaught Avenue

Approx. Gross Internal Area 241.2 Sq M ( 2596.1 Sq Ft )

Measurements are approximate and for illustration purposes only. While we do not doubt the accuracy and completeness, we advise you conduct a careful independent assessment of the property to determine monetary value.