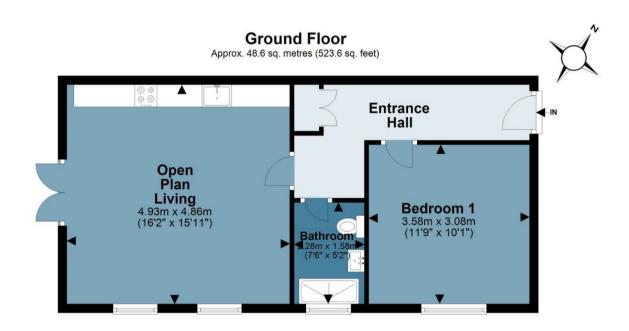

## Imperial Heights, Manor Road

Approx. Gross Internal Area 48.6 Sq M ( 523.6 Sq Ft )

Measurements are approximate and for illustration purposes only. While we do not doubt the accuracy and completeness, we advise you conduct a careful independent assessment of the property to determine monetary value. © @modephoto.co.uk