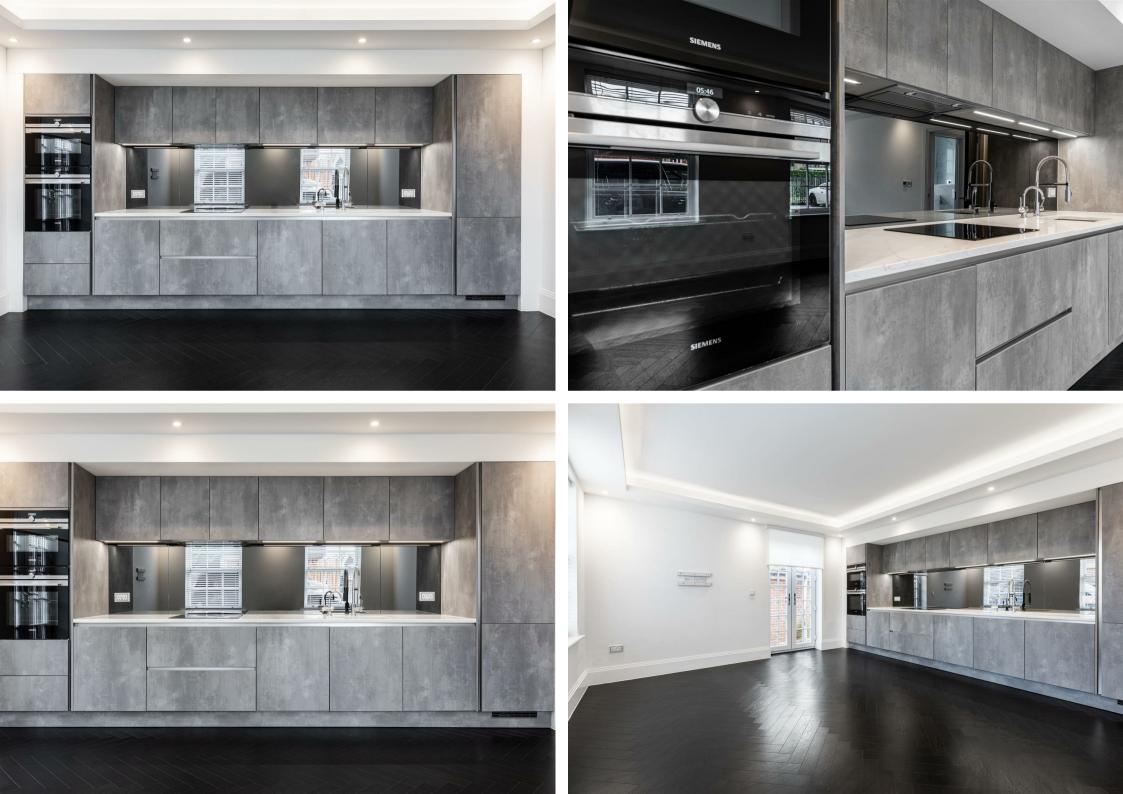

## Leasehold

- Stunning Apartment
- Secure Gated Parking
  Spaces
- 24 Hour CCTV
- Open Plan Lounge/Kitchen/Diner
- Short Walk To Chigwell
  Central Line Station
- Chain Free

This exclusive property provides versatile living space. The main hub of the apartment is its wonderful open plan kitchen/lounge/dining room which makes a wonderful focal point for entertaining.

Imperial Heights is set in beautifully landscaped grounds whilst retaining two allocated parking spaces in a secure underground compound plus further residents guests parking. There is also 24 CCTV in operation.