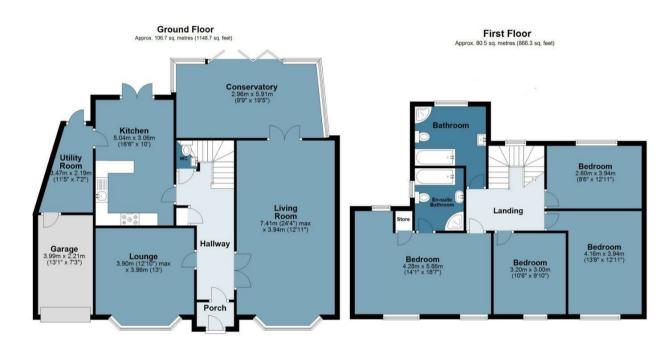

## **Brooklyn Avenue**

Approx. Gross Internal Area 187.2 Sq M (2015 Sq Ft)

Measurements are approximate and for illustration purposes only. While we do not doubt the accuracy and completeness, we advise you conduct a careful independent assessment of the property to determine monetary value.