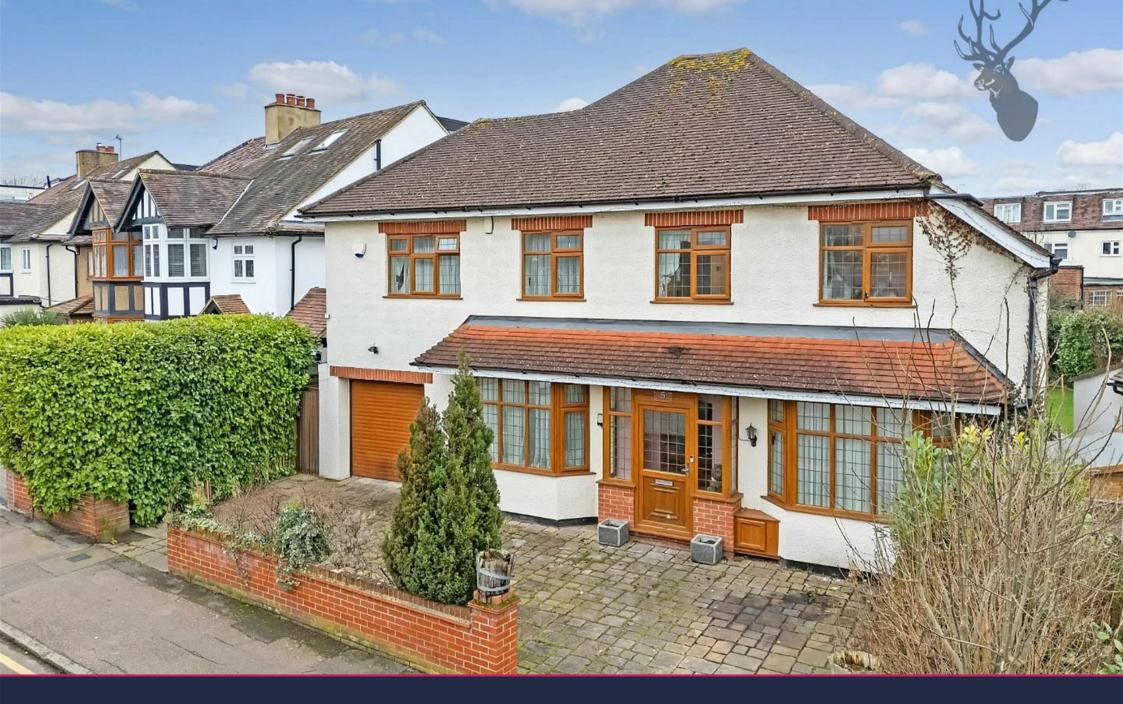

Brooklyn Avenue, Loughton, IG10

Butler & Stag are delighted to present this beautifully presented five-bedroom detached home, ideally situated in the heart of Loughton. Boasting an impressive 187.2 sq m (2015 sq ft) of living space, this exceptional property offers a perfect blend of modern comfort and timeless elegance.

Externally, the home benefits from a private garage, off-street parking, and a private garden, providing a serene retreat.

The property is located within easy reach of Loughton station which offer easy access into London. Loughton High Road offers a huge choice of shops, delightful boutiques, eateries, bars and restaurants with further local amenities including Loughton Leisure Centre, healthcare practices, Marks and Spencer's Food Hall and Sainsbury's just to name a few. By car M25 (junction 26), M11 (Junction 5 - Southbound) and A406 are within easy reach. The area offers an amazing range of primary and secondary schools, both private and state.