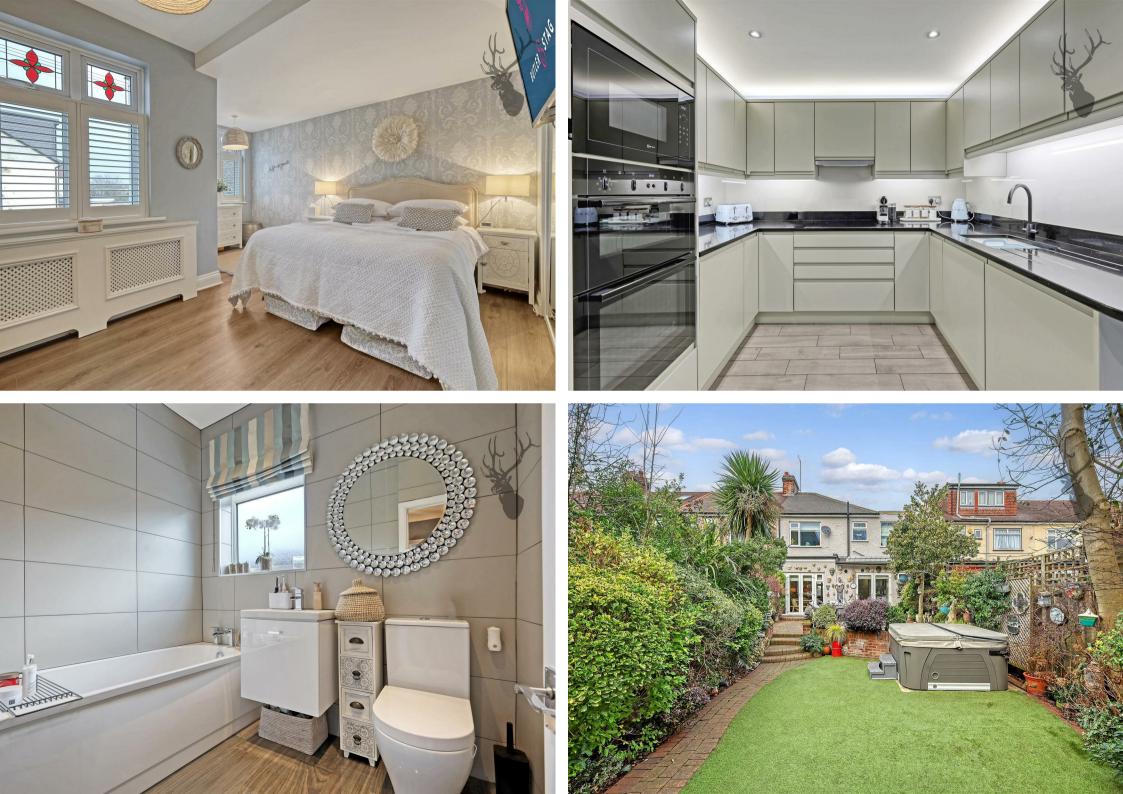

Amtico Flooring on Ground Floor

Large Master Bedroom

Fully Renovated Throughout

Rushcroft Road, E4, offers an exceptional blend of space, style, and convenience. Immaculately maintained throughout, this property is perfect for growing families, with further potential to extend into the loft (STPP).

Step inside to discover a spacious through lounge, flooded with natural light, ideal for both relaxing and entertaining. The modern two bathrooms provide convenience for a busy household, while the well-equipped kitchen and utility room add practicality to everyday living.

Externally, the home boasts off-street parking and a garage for additional storage or potential conversion.

This is a rare opportunity to secure a stunning home in a desirable location. Contact us today to arrange a viewing!