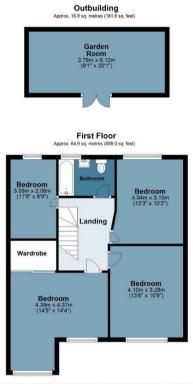

#### Approx. Gross Internal Area 160.9 sq. metres (1731.4 sq. feet)

IMPORTANT NOTICE - These particulars have been prepared in good faith and they are not intended to constitute part of an offer or contract. We have not performed a structural survey on this property and the services, appliances and specific fittings have not been tested. All photographs, measurements, floor plans and distances referred to are given as a guide and should not be relied upon.