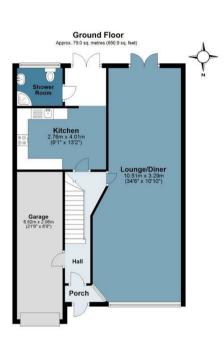

#### Approx. Gross Internal Area 160.9 sq. metres (1731.4 sq. feet)

IMPORTANT NOTICE - These particulars have been prepared in good faith and they are not intended to constitute part of an offer or contract. We have not performed a structural survey on this property and the services, appliances and specific fittings have not been tested. All photographs, measurements, floor plans and distances referred to are given as a guide and should not be relied upon.