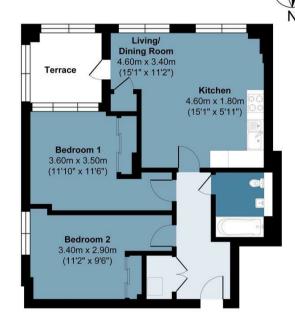

Don't miss the opportunity to call The Icon home! Secure your place in this thriving community. Book your viewing today by contacting us

Council Tax Band D

Approx. Gross Internal Area 61.9 sq M ( 666 sq Ft)

| Meters     | Feet                                                 |
|------------|------------------------------------------------------|
| 3.4 x 4.6m | 11'2" x 15'1"                                        |
| 1.8 x 4.6m | 5'11" x 15'1"                                        |
| 3.6 x 3.5m | 11'10" x 11'6'                                       |
| 3.4 x 2.9m | 11'2" x 9'6"                                         |
| 61.9 sqm   | 666 sqft                                             |
|            | 3.4 x 4.6m<br>1.8 x 4.6m<br>3.6 x 3.5m<br>3.4 x 2.9m |

6.3 sqm

Measurements are approximate and for illustration purposes only, while we do not doubt the accuracy and completeness, we advise you conduct independent assessment of the property to determine monetary value.