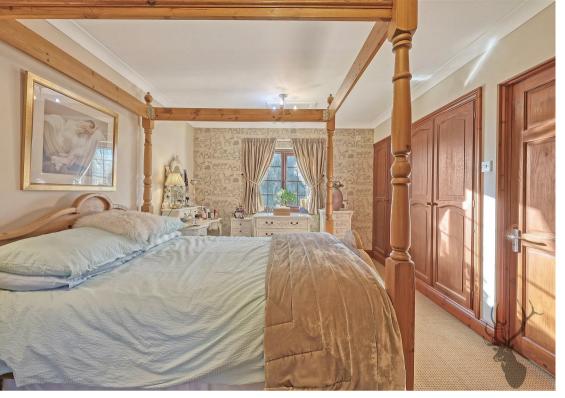

The kitchen/dining room measures over 25' and is fitted with a full range of wall and base units, with integrated appliances and with doors out to the rear garden. Upstairs, each of the five bedrooms is a comfortable double and a further quest bathroom on the ground floor supplements the family bathroom.