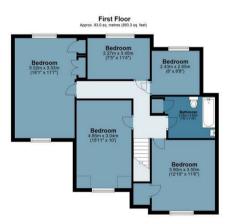

The kitchen/dining room measures over 25' and is fitted with a full range of wall and base units, with integrated appliances and with doors out to the rear garden. Upstairs, each of the five bedrooms is a comfortable double and a further quest bathroom on the ground floor supplements the family bathroom.

## **British Legion Road**

Approx. Gross Internal Area 190.4 Sq M ( 2049.6 Sq Ft )

Floor plan is for illustrative purposes only and is not to scale. Every attempt has been made to ensure the accuracy of the floor plan shown, however all measurements, fixtures, fittings and data shown are an approximate interpretation for illustrative purposes only.