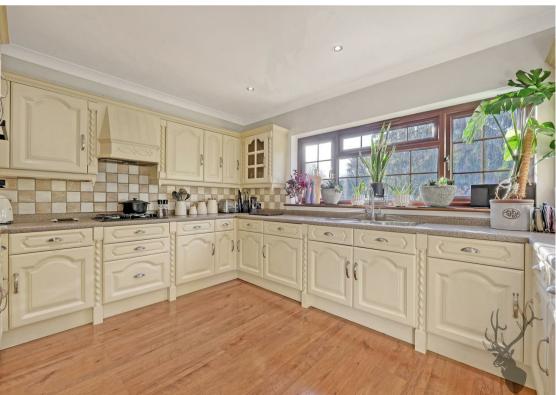

The kitchen/dining room measures over 25' and is fitted with a full range of wall and base units, with integrated appliances and with doors out to the rear garden. Upstairs, each of the five bedrooms is a comfortable double and a further quest bathroom on the ground floor supplements the family bathroom.