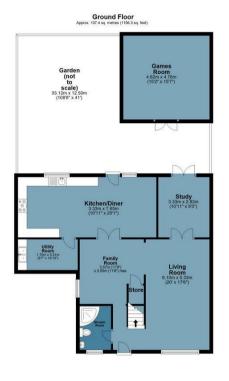

## **Freehold**

- · Quiet Cul-De-Sac

- Off Street Parking For A Number Of Cars Two Reception Rooms + Study + Utilty
- Walking Distance To Chingford Station
  Fabulous Rear Garden & Epping Forest

Games Room

On entering, the first thing that you notice is the broad entrance hall and that sets the tone for the rest of the property. The main reception room offers views down the drive and across the green, the family room gives added versatility and the study/home office provides excellent work-from-home functionality if needed.

The kitchen/dining room measures over 25' and is fitted with a full range of wall and base units, with integrated appliances and with doors out to the rear garden. Upstairs, each of the five bedrooms is a comfortable double and a further quest bathroom on the ground floor supplements the family bathroom.

Externally, to the front of the property, you will find a gravelled drive with parking for several vehicles. At the rear, the garden needs to be seen, measuring more than 100' with mature planted borders an established lawn and a broad patio area that is ideal

## **British Legion Road**

Approx. Gross Internal Area 190.4 Sq M ( 2049.6 Sq Ft )

Floor plan is for illustrative purposes only and is not to scale. Every attempt has been made to ensure the accuracy of the floor plan shown, however all measurements, fixtures, fittings and data shown are an approximate interpretation for illustrative purposes only.