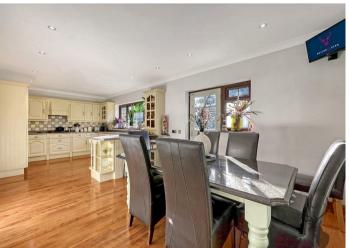

The kitchen/dining room measures over 25' and is fitted with a full range of wall and base units, with integrated appliances and with doors out to the rear garden. Upstairs, each of the five bedrooms is a comfortable double and a further quest bathroom on the ground floor supplements the family bathroom.