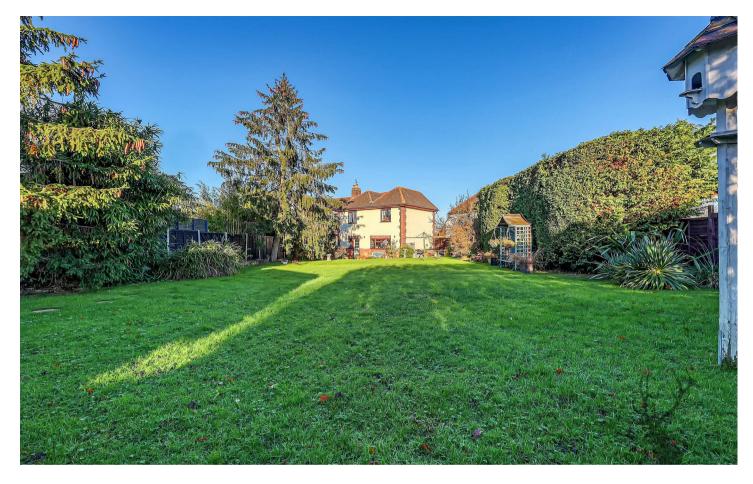

Externally, to the front of the property, you will find a gravelled drive with parking for several vehicles. At the rear, the garden needs to be seen, measuring more than 100' with mature planted borders an established lawn and a broad patio area that is ideal