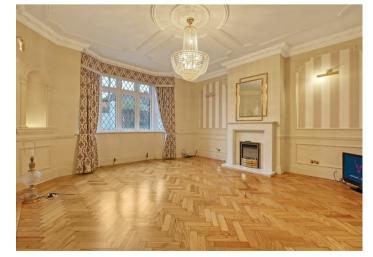

To the front of the property, you will find a formal reception room finished with parquet flooring, bay windows and decorative ceilings. This room is ideal for formal dining occasions or would be the ideal snug you can retire to at the end of a hard day. On the opposite side of the hallway, you have the front-to-back reception room, finished to the same high standard you will find throughout the property. This room is perfect for more everyday occasions or entertaining guests.