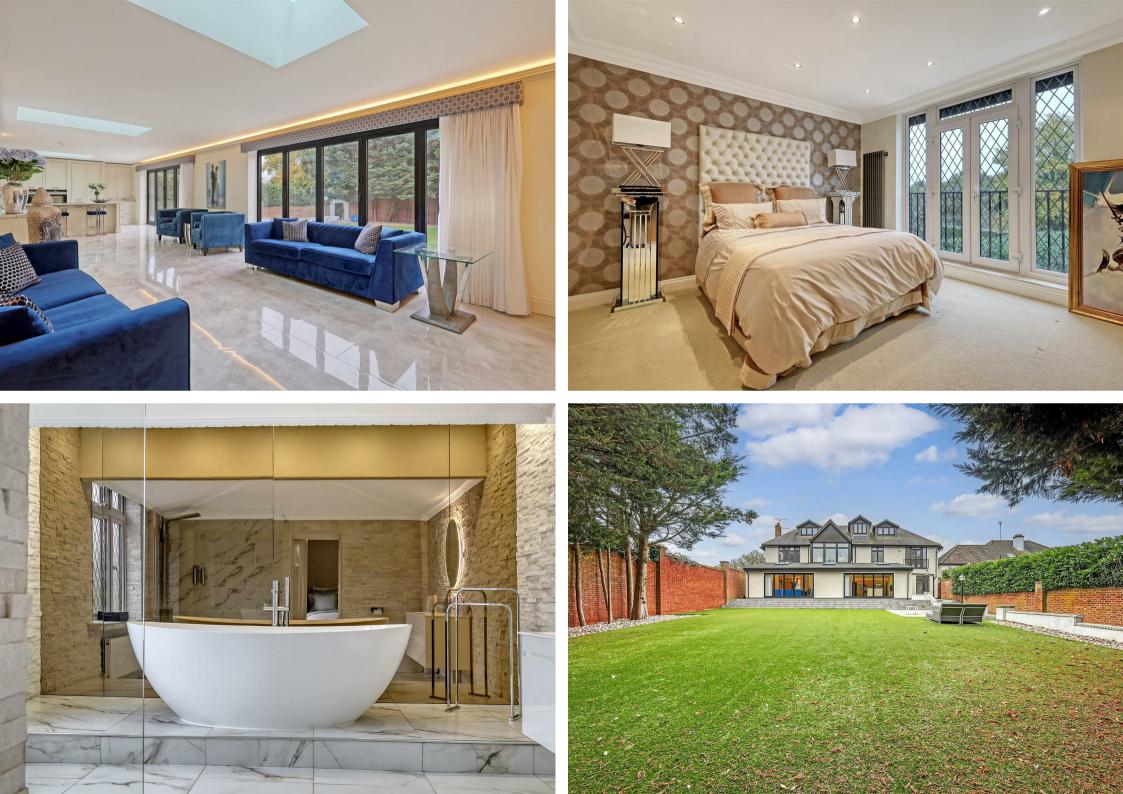

Welcome to Tudor Lodge, an exquisite detached property nestled away in a quiet corner of Chigwell sitting on a plot of just under 0.5 acres (STMS).

Upon entering the property, you are welcomed by the grand entrance hallway boasting high ceilings, and ornamental plaster ceilings but most striking is the bifurcated staircase. The staircase sets the tone for the rest of the property and the grandeur within.

To the rear of the property you have the heart of the home, the gorgeous open-plan kitchen dining area. No expense has been spared on the kitchen, from the gorgeous marble worktops to the integrated appliances, even the most experienced chefs will feel at home in the kitchen. Integrated appliances include an induction hob, two conventional ovens, a built-in coffee machine and Quooker hot tap. Along with the amazing show kitchen, you have the secondary spice kitchen fitted with additional work surfaces, a hob, an extractor and two ovens. Off the kitchen, there is a fully fitted utility room and downstairs shower room.

The kitchen wraps around into a lounge-dining space with two sets of bi-folding doors which let the light pour in.

Take the grand bifurcated staircase to the first floor, the impressive galleried landing