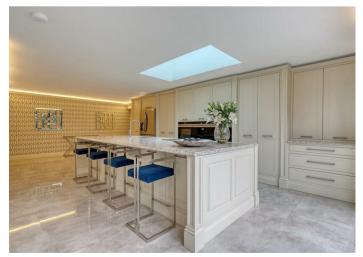

To the rear of the property you have the heart of the home, the gorgeous open-plan kitchen dining area. No expense has been spared on the kitchen, from the gorgeous marble worktops to the integrated appliances, even the most experienced chefs will feel at home in the kitchen. Integrated appliances include an induction hob, two conventional ovens, a built-in coffee machine and Quooker hot tap. Along with the amazing show kitchen, you have the secondary spice kitchen fitted with additional work surfaces, a hob, an extractor and two ovens. Off the kitchen, there is a fully fitted utility room and downstairs shower room.