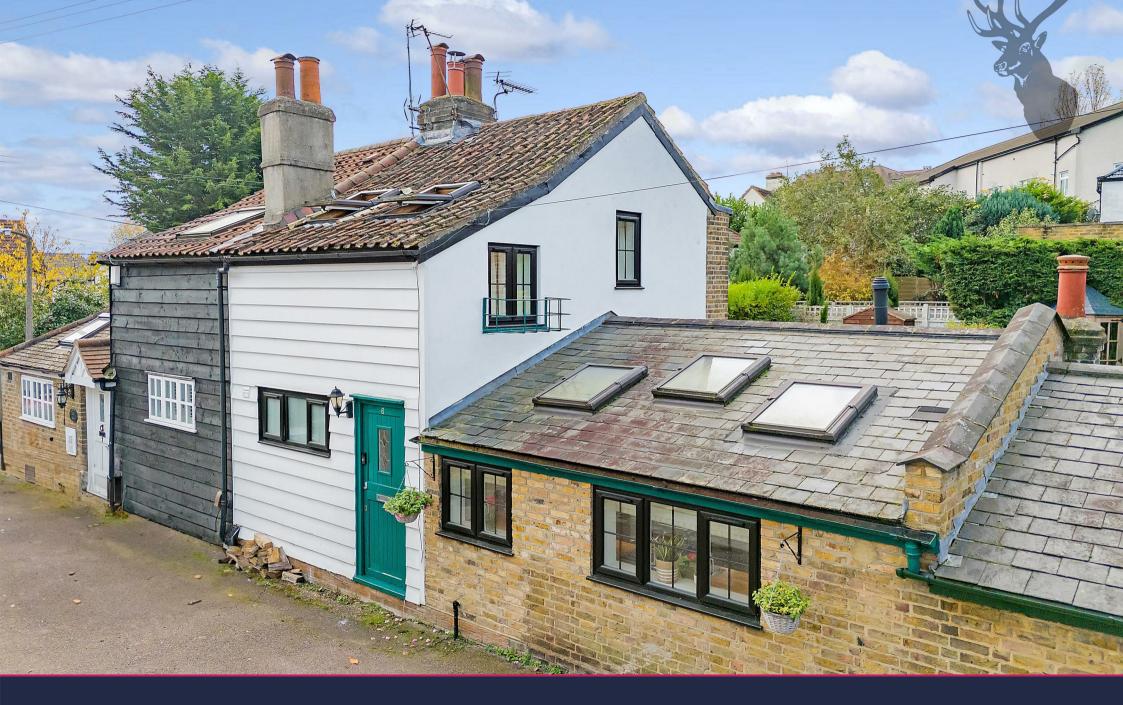

North End, Buckhurst Hill, IG9

GUIDE PRICE £525,000 - £550,000. Located on the door step of Epping Forest this beautifully restored two-bedroom period home perfectly blends timeless character with modern living. The property has been sympathetically renovated, retaining its original charm while offering contemporary comforts throughout.

## Freehold

- Charming Period Cottage
- South Facing Garden
- Built in Bedroom Storage
- On The Doorstep of Epping
  Forest
- Fully Integrated Shaker Kitchen
- Short Walk to Queens Road

Located on the door step of Epping Forest this beautifully restored two-bedroom period home perfectly blends timeless character with modern living. The property has been sympathetically renovated, retaining its original charm while offering contemporary comforts throughout.

The ground floor boasts a spacious lounge with a cosy wood burner, perfect for relaxing evenings. The stylish shaker kitchen, equipped with fully integrated appliances, opens onto a delightful south-facing garden, ideal for entertaining or enjoying the sunshine in peace.

Upstairs, the first floor comprises a generously sized master bedroom with bespoke built-in wardrobes, and a versatile second bedroom, perfect as a guest room, home office, or nursery.

Situated close to Buckhurst Hill's excellent amenities, transport links, and the picturesque Epping Forest, this home offers the perfect combination of convenience and tranquillity. Don't miss this opportunity to make it yours!