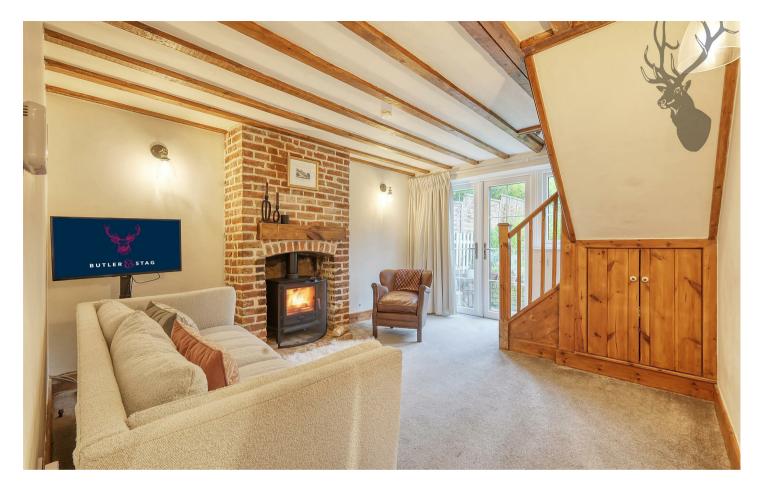

The ground floor boasts a spacious lounge with a cosy wood burner, perfect for relaxing evenings. The stylish shaker kitchen, equipped with fully integrated appliances, opens onto a delightful south-facing garden, ideal for entertaining or enjoying the sunshine in peace.

North End

Garden 13.41m x 5.19m (44' x 17')

Living

**Room** 4.03m (13'3") max x 4.40m (14'5")

184 Queen's Road, Buckhurst Hill, IG9 5BD

**buckhursthill@butlerandstag.com**