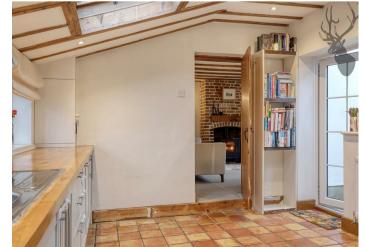

The ground floor boasts a spacious lounge with a cosy wood burner, perfect for relaxing evenings. The stylish shaker kitchen, equipped with fully integrated appliances, opens onto a delightful south-facing garden, ideal for entertaining or enjoying the sunshine in peace.