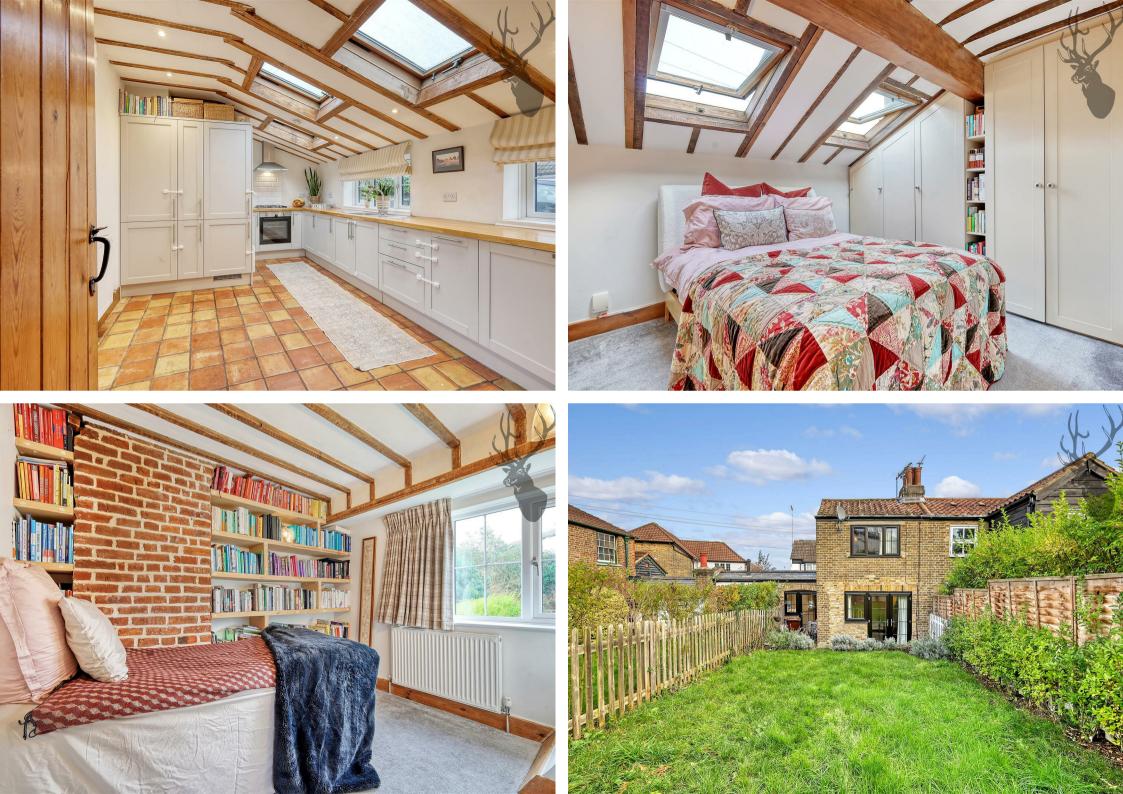

The ground floor boasts a spacious lounge with a cosy wood burner, perfect for relaxing evenings. The stylish shaker kitchen, equipped with fully integrated appliances, opens onto a delightful south-facing garden, ideal for entertaining or enjoying the sunshine in peace.

Upstairs, the first floor comprises a generously sized master bedroom with bespoke built-in wardrobes, and a versatile second bedroom, perfect as a guest room, home office, or nursery.

Situated close to Buckhurst Hill's excellent amenities, transport links, and the picturesque Epping Forest, this home offers the perfect combination of convenience and tranquillity. Don't miss this opportunity to make it yours!