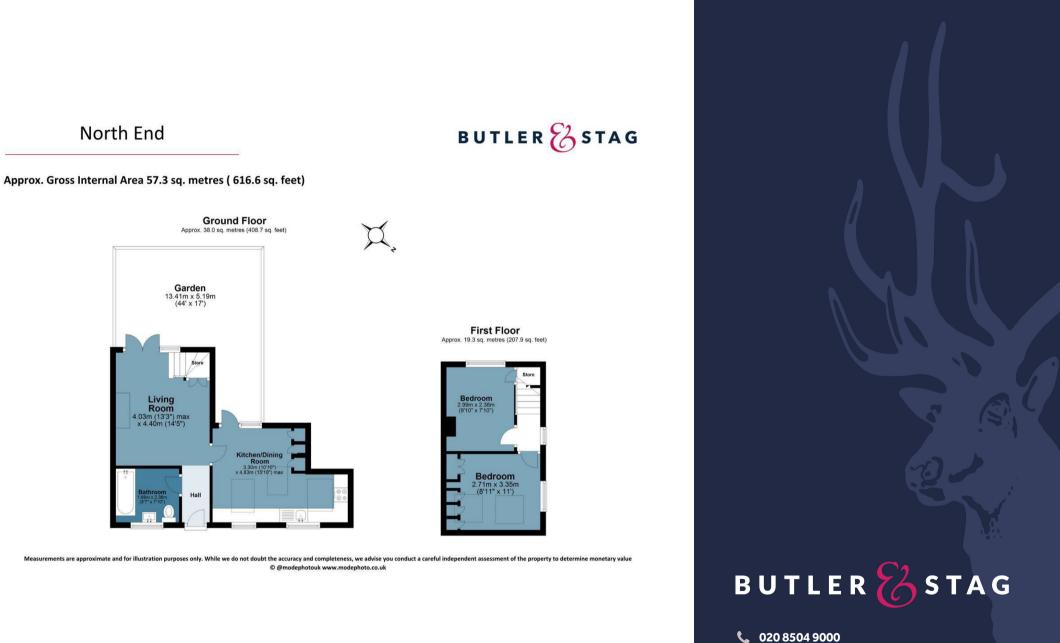

North End

Garden 13.41m x 5.19m (44' x 17')

Living

**Room** 4.03m (13'3") max x 4.40m (14'5")

184 Queen's Road, Buckhurst Hill, IG9 5BD

**buckhursthill@butlerandstag.com**