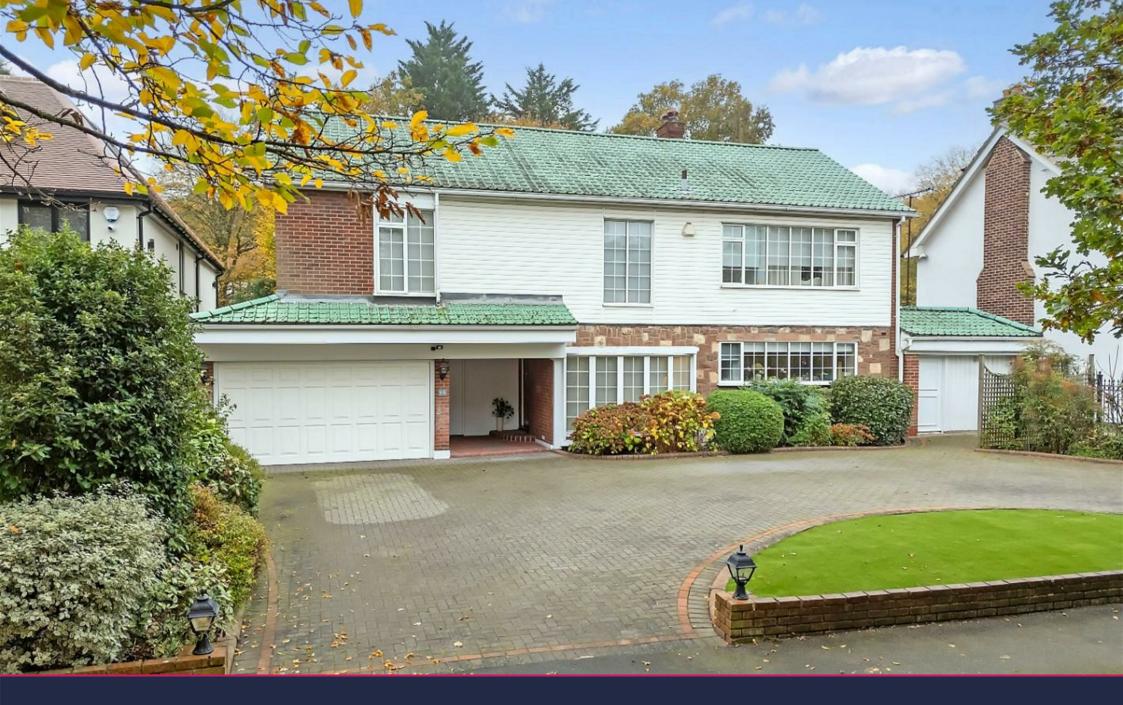

A beautifully presented five-bedroom detached family home, spread over two floors spanning just over 2500 sq ft located on a highly desirable road in Chigwell.

## **Freehold**

- · Detached Family Home
- Well Presented
- Garage/Sun Room
- Five Bedrooms/Two Bathrooms
- · Spacious Kitchen/Dining Area
- Off Street Parking For Several Vehicles

Accommodation to the ground floor comprises welcoming entrance hall, guest cloakroom, spacious lounge, a separate summer room with views over the garden, a kitchen/dining area, a spacious utility room, and a study.

Whilst on the first floor there are five bedrooms the master having the added bonus of an en-suite with his and her sinks. Lastly, a family bathroom completes this floor.

Externally, the rear garden measures approximately  $88' \times 52$  and is largely laid to lawn with mature borders and a patio area perfect for those summer evenings. To the front, this approached by a block paved sweeping driveway providing parking for several vehicles.