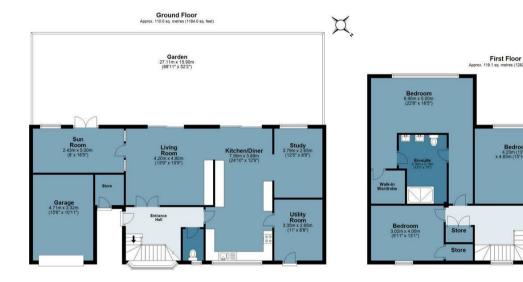

## **Bracken Drive**

Approx. Gross Internal Area 229.1 Sq M ( 2466.5 Sq Ft )

Floor plan is for illustrative purposes only and is not to scale. Every attempt has been made to ensure the accuracy of the floor plan shown, however all measurements, fixtures, fittings and data shown are an approximate interpretation for