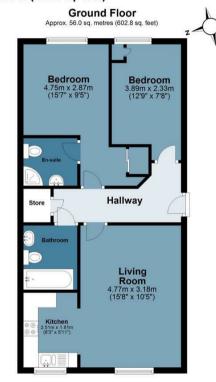

Approx. Gross Internal Area 56 sq. metres (602.8 sq. feet)

Measurements are approximate and for illustration purposes only. While we do not doubt the accuracy and completeness, we advise you conduct a careful independent assessment of the property to determine monetary value © @modephotouk www.modephoto.co.uk