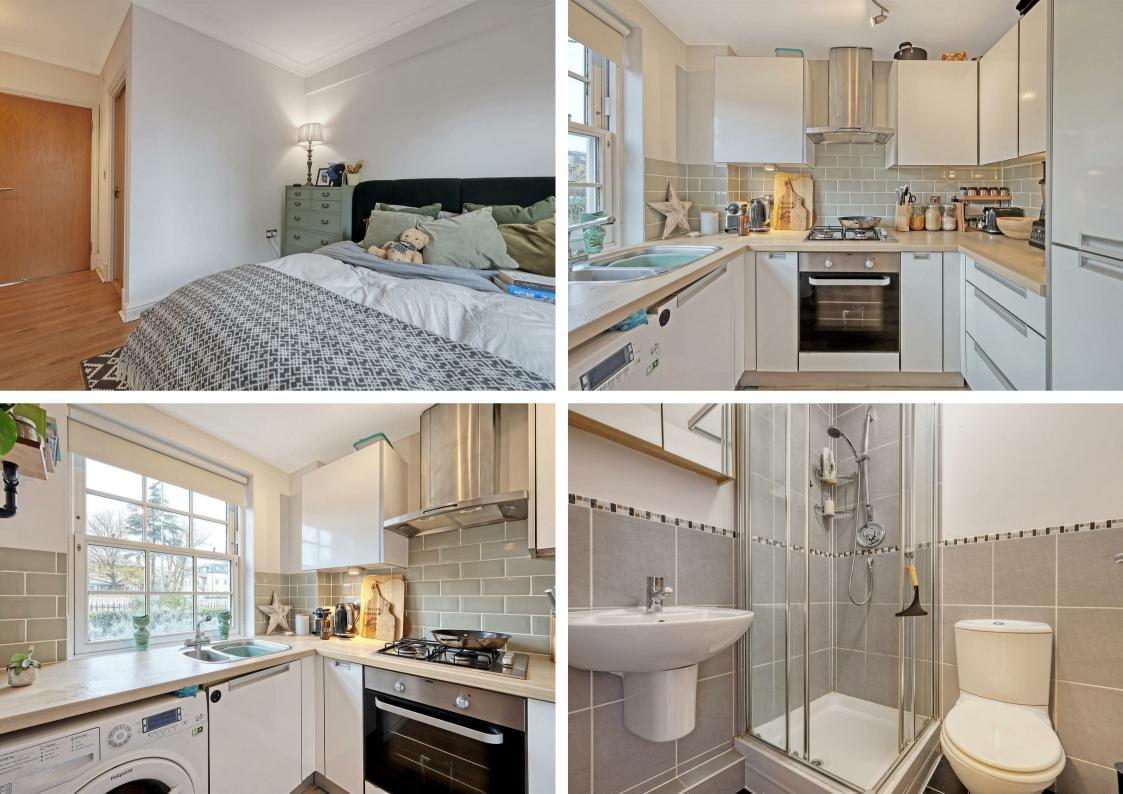

High Road, Woodford Green, IG8

This bright and airy two-bedroom ground-floor apartment, offered chain-free, is located in the heart of Woodford Green. It seamlessly combines character with modern features and offers convenient access to a range of Woodford's amenities, Epping Forest, and is within walking distance of the Central Line.

## Leasehold

- Allocated Underground Parking Space
- Principle Bedroom with En-Suite New Boiler
- Short Walk to Woodford Station & The Modern Fitted Kitchen High Road
- Secure Entry Phone System

This beautifully maintained apartment offers a perfect blend of classic charm and modern convenience. With period details like elegant sash windows that fill the space with natural light, alongside contemporary touches such as a fully fitted kitchen, ensuite, and family bathroom, this home has it all. The two spacious bedrooms include built-in wardrobes, with the primary bedroom featuring a private en-suite, while the second bedroom is versatile, making it ideal for use as a home office or study. Additional highlights include a designated underground parking space, lift access, an entry phone system, a built-in sound system throughout, and efficient gas central heating.

Located in the desirable Percival House, residents enjoy nearby expansive green spaces like 'The Green,' Woodford Golf Course, and Epping Forest, perfect for outdoor relaxation. Woodford's local amenities are just a short walk away, including a range of popular dining options such as Bel Sit, Miller & Carter, Mezze, and Prezzo. Commuting is convenient with Woodford Central Line Underground station less than a mile away and easy access to the M11 and M25 motorways. With its prime location close to nature, excellent transport links, and a lively neighborhood, this wellcared-for property truly offers an ideal lifestyle in Woodford.