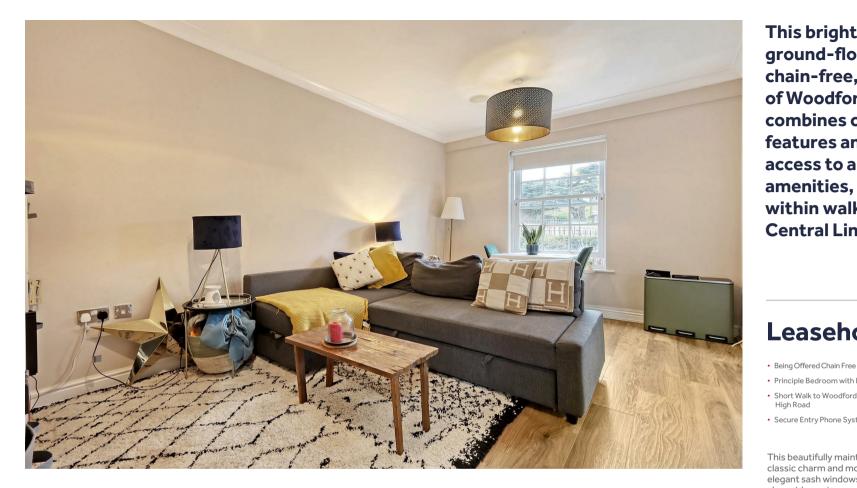

High Road, Woodford Green, IG8

This bright and airy two-bedroom ground-floor apartment, offered chain-free, is located in the heart of Woodford Green. It seamlessly combines character with modern features and offers convenient access to a range of Woodford's amenities, Epping Forest, and is within walking distance of the Central Line.

## Leasehold

- Allocated Underground Parking Space
- Principle Bedroom with En-Suite New Boiler
- Short Walk to Woodford Station & The Modern Fitted Kitchen High Road
- Secure Entry Phone System

This beautifully maintained apartment offers a perfect blend of classic charm and modern convenience. With period details like elegant sash windows that fill the space with natural light, alongside contemporary touches such as a fully fitted kitchen, ensuite, and family bathroom, this home has it all. The two spacious bedrooms include built-in wardrobes, with the primary bedroom featuring a private en-suite, while the second bedroom is versatile, making it ideal for use as a home office or study. Additional highlights include a designated underground parking space, lift access, an entry phone system, a built-in sound system throughout, and efficient gas central heating.