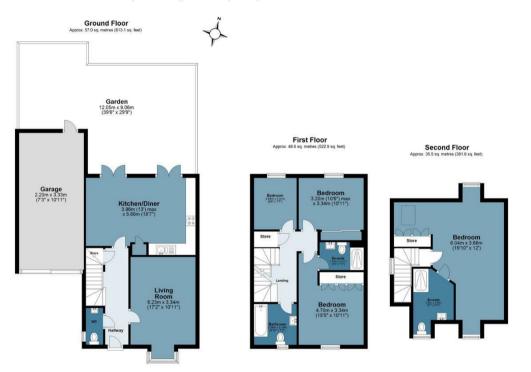

## **Brook Road**

Approx. Gross Internal Area 141.0 sq. metres (1517.6 sq. feet)

Measurements are approximate and for illustration purposes only. While we do not doubt the accuracy and completeness, we advise you conduct a careful independent assessment of the property to determine monetary value © @modephotouk www.modephoto.co.uk