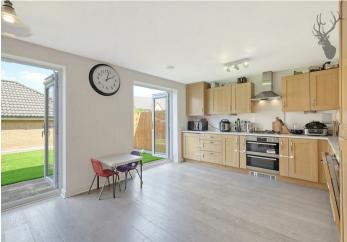

Upon entering, you are welcomed by a spacious and inviting lounge, ideal for relaxation and entertaining guests. The large kitchen, located at the rear of the property, is designed with both functionality and style in mind.