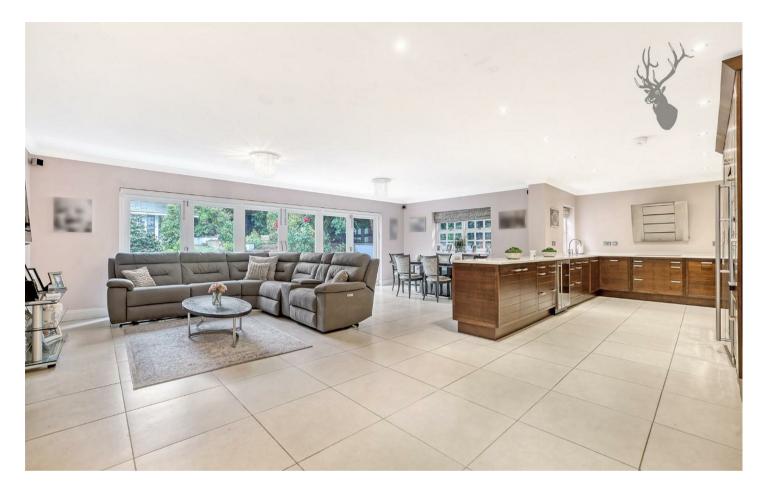

The ground floor boasts several well-appointed rooms, including a separate and bright spaclous living room and a reception room. Towards the rear of the property, there is a kitchen/lounge/diner area, which features bi-folding doors that open up to the garden, creating a seamless indoor-outdoor flow. This space is ideal for entertaining and enjoying natural light. Additionally, there is a separate utility room and a convenient WC on this floor.