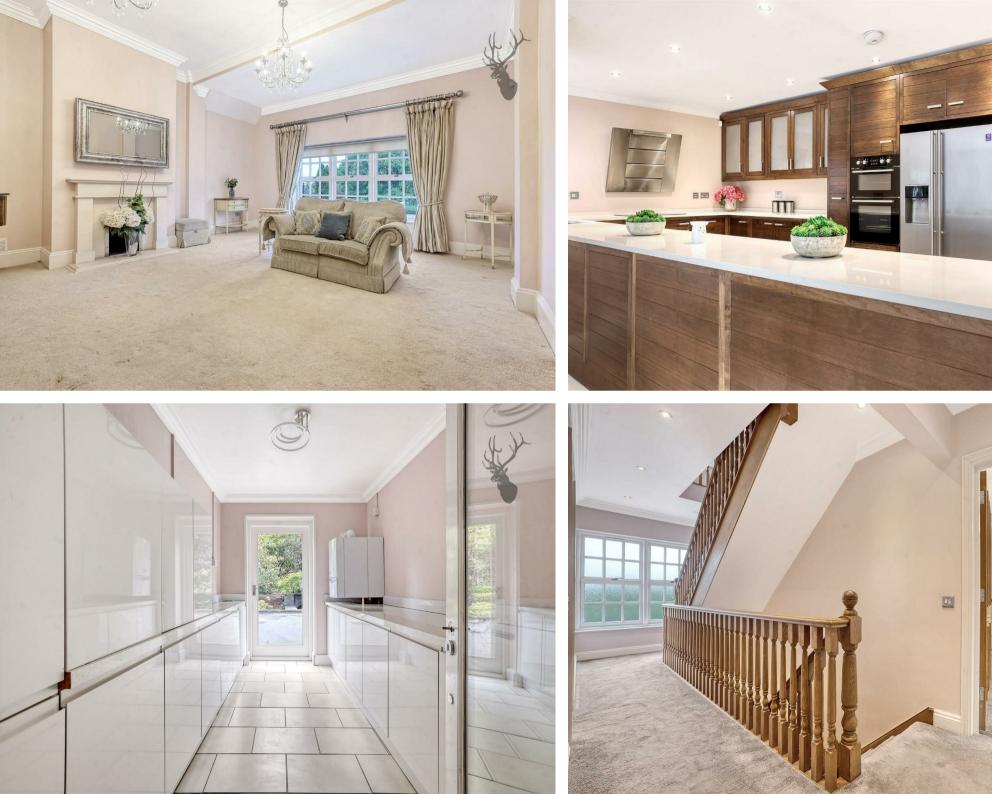

As you approach the property, you are greeted by a paved in/out driveway that provides off-street parking for multiple vehicles. Upon entering, you step into a large entrance hall that sets the tone for the rest of the house.

The ground floor boasts several well-appointed rooms, including a separate and bright spaclous living room and a reception room. Towards the rear of the property, there is a kitchen/lounge/diner area, which features bi-folding doors that open up to the garden, creating a seamless indoor-outdoor flow. This space is ideal for entertaining and enjoying natural light. Additionally, there is a separate utility room and a convenient WC on this floor.

Moving up to the first floor, you will find three bedrooms. Two of these bedrooms have en-suite bathrooms, offering privacy and convenience. The master bedroom further impresses with a walk-in wardrobe and a dressing room, providing ample storage space for your belongings and another notable feature is the balcony, providing an elevated outdoor area to relax and enjoy the stunning views over the paddocks and Epping Forest. Completing this floor is a family bathroom, serving the remaining bedroom and quests.