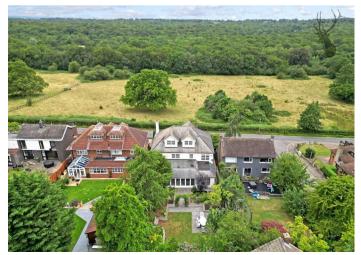

Nursery Road, Loughton, IG10

This spacious detached house is situated on Nursery Road, a highly desirable street in Loughton. Spanning over 3600 sq ft, the property offers ample living space and a range of features, with one being it's far-reaching views over the paddocks and Epping Forest.

Moving up to the first floor, you will find three bedrooms. Two of these bedrooms have en-suite bathrooms, offering privacy and convenience. The master bedroom further impresses with a walk-in wardrobe and a dressing room, providing ample storage space for your belongings and another notable feature is the balcony, providing an elevated outdoor area to relax and enjoy the stunning views over the paddocks and Epping Forest. Completing this floor is a family bathroom, serving the remaining bedroom and quests.