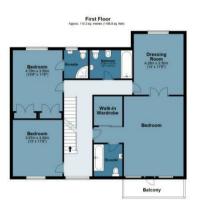

Moving up to the first floor, you will find three bedrooms. Two of these bedrooms have en-suite bathrooms, offering privacy and convenience. The master bedroom further impresses with a walk-in wardrobe and a dressing room, providing ample storage space for your belongings and another notable feature is the balcony, providing an elevated outdoor area to relax and enjoy the stunning views over the paddocks and Epping Forest. Completing this floor is a family bathroom, serving the remaining bedroom and quests.

Continuing up to the second floor, you will discover the final bedroom, which includes fitted wardrobes for storage convenience. There is also a bathroom on this floor, ensuring convenience for the occupants. Additionally, there is a games room, providing a versatile space that can be customized to suit various recreational activities.