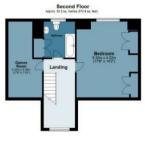

Continuing up to the second floor, you will discover the final bedroom, which includes fitted wardrobes for storage convenience. There is also a bathroom on this floor, ensuring convenience for the occupants. Additionally, there is a games room, providing a versatile space that can be customized to suit various recreational activities.