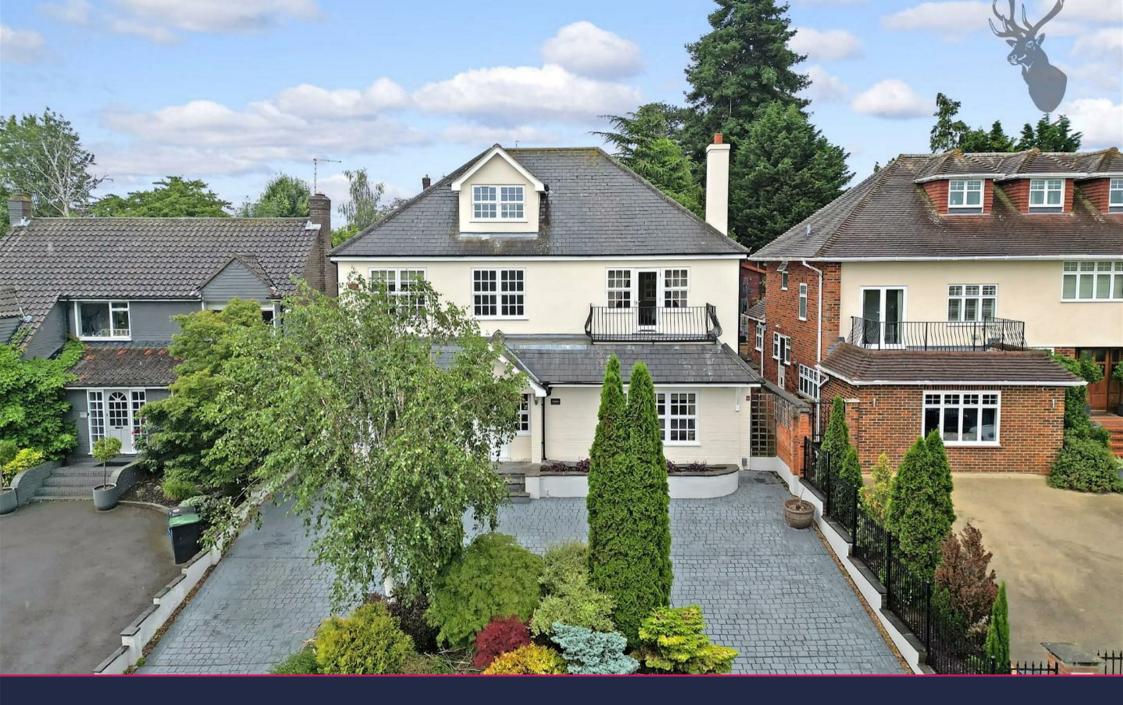

Nursery Road, Loughton, IG10

This spacious detached house is situated on Nursery Road, a highly desirable street in Loughton. Spanning over 3600 sq ft, the property offers ample living space and a range of features, with one being it's far-reaching views over the paddocks and Epping Forest.

As you approach the property, you are greeted by a paved in/out driveway that provides off-street parking for multiple vehicles. Upon entering, you step into a large entrance hall that sets the tone for the rest of the house.