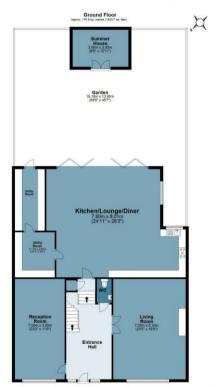

The ground floor boasts several well-appointed rooms, including a separate and bright spaclous living room and a reception room. Towards the rear of the property, there is a kitchen/lounge/diner area, which features bi-folding doors that open up to the garden, creating a seamless indoor-outdoor flow. This space is ideal for entertaining and enjoying natural light. Additionally, there is a separate utility room and a convenient WC on this floor.

The rear of the property features the aforementioned bi-folding doors that lead out to a paved area, creating an ideal setting for outdoor gatherings and entertaining. Beyond the paved area, there is a well-maintained lawn, offering a tranquil space to