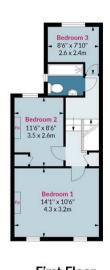

Approx. Gross Internal Area 877 Sq Ft - 81.47 Sq M

Floor Area 448 Sq Ft - 41.62 Sq M

First Floor

Floor Area 429 Sq Ft - 39.85 Sq M

Measured according to RICS IPMS2. Floor plan is for illustrative purposes only and is not to scale. Every attempt has been made to ensure the accuracy of the floor plan shown, however all measurements, fixtures, fittings and data shown are an approximate interpretation for illustrative purposes only. 1 sq m = 10.76 sq feet.