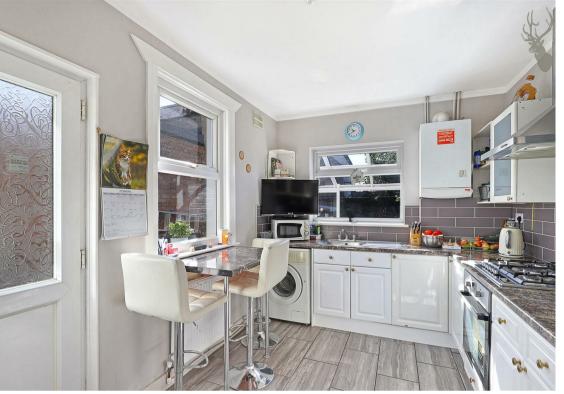

A well-presented three-bedroom end-of-terrace home. Accommodation is well-presented throughout and comprises two reception rooms, a kitchen and south south-south-facing walled garden. On the first floor, there are three bedrooms and a fully tiled family bathroom. The property is being sold with no onward chain and there is potential to extend (STPP)