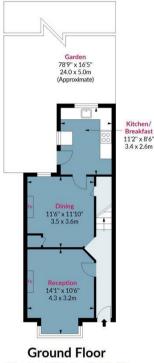

Approx. Gross Internal Area 877 Sq Ft - 81.47 Sq M

Floor Area 448 Sq Ft - 41.62 Sq M

First Floor

Floor Area 429 Sq Ft - 39.85 Sq M

Measured according to RICS IPMS2. Floor plan is for illustrative purposes only and is not to scale. Every attempt has been made to ensure the accuracy of the floor plan shown, however all measurements, fixtures, fittings and data shown are an approximate interpretation for illustrative purposes only. 1 sq m = 10.76 sq feet.