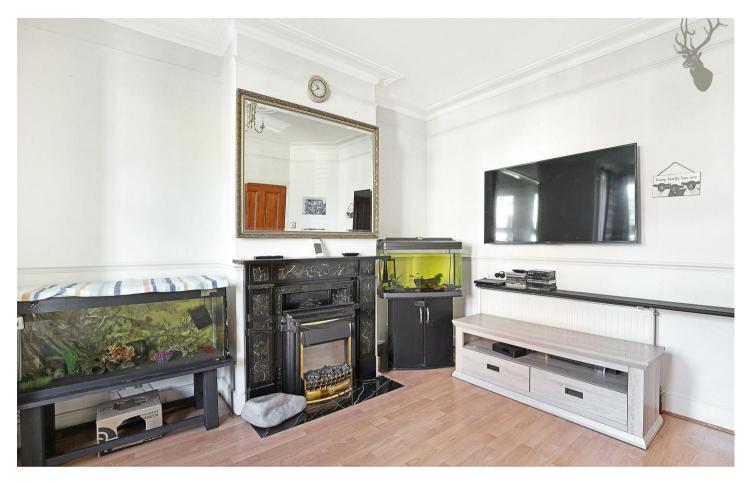

A well-presented three-bedroom end-of-terrace home. Accommodation is well-presented throughout and comprises two reception rooms, a kitchen and south south-south-facing walled garden. On the first floor, there are three bedrooms and a fully tiled family bathroom. The property is being sold with no onward chain and there is potential to extend (STPP)