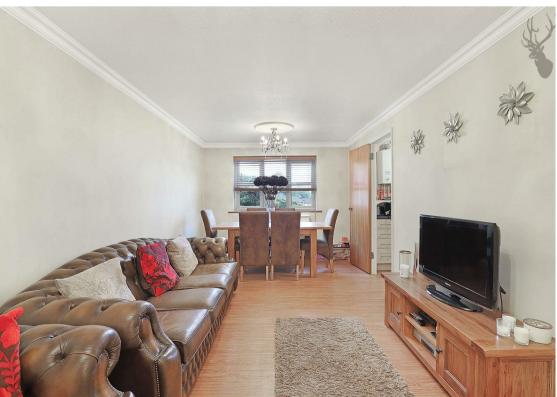

## Leasehold

- First Floor One Bedroom Apartment
- 900 + Year Lease
- Designated Parking Space
- Finished To A High Standard Throughout
- Short Walk To Station Road
- Ample Built In Storage

This charming first-floor 1-bedroom apartment in Lea Court, The Ridgeway, offers comfortable living with ample built-in storage throughout. The spacious bedroom and bright lounge provide plenty of room to relax, while the modern fitted kitchen is perfect for cooking at home. The property also benefits from a designated parking space, making it both practical and convenient. Ideal for first-time buyers or investors looking for a well-located home.