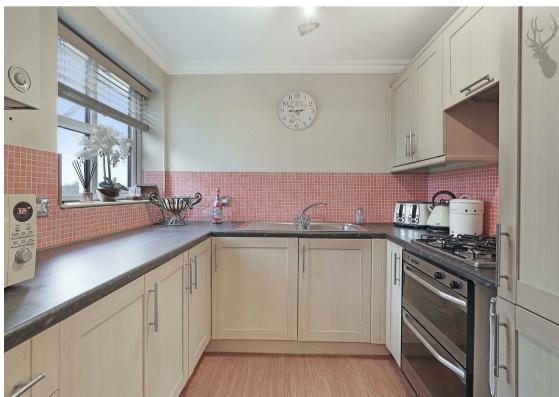

## Leasehold

- First Floor One Bedroom Apartment
- 900 + Year Lease
- Designated Parking Space
- Finished To A High Standard Throughout
- Short Walk To Station Road
- Ample Built In Storage

This charming first-floor 1-bedroom apartment in Lea Court, The Ridgeway, offers comfortable living with ample built-in storage throughout. The spacious bedroom and bright lounge provide plenty of room to relax, while the modern fitted kitchen is perfect for cooking at home. The property also benefits from a designated parking space, making it both practical and convenient. Ideal for first-time buyers or investors looking for a well-located home.