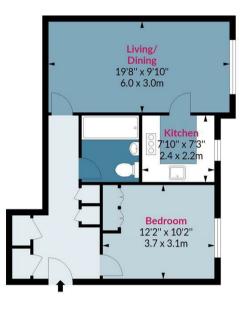

Lea Court, E4

Approx. Gross Internal Area 547 Sq Ft - 50.82 Sq M

## First Floor

Floor Area 547 Sq Ft - 50.82 Sq M

Measured according to RICS IPMS2. Floor plan is for illustrative purposes only and is not to scale. Every attempt has been made to ensure the accuracy of the floor plan shown, however all measurements, fixtures, fittings and data shown are an approximate interpretation for illustrative purposes only. 1 sq m = 10.76 sq feet.