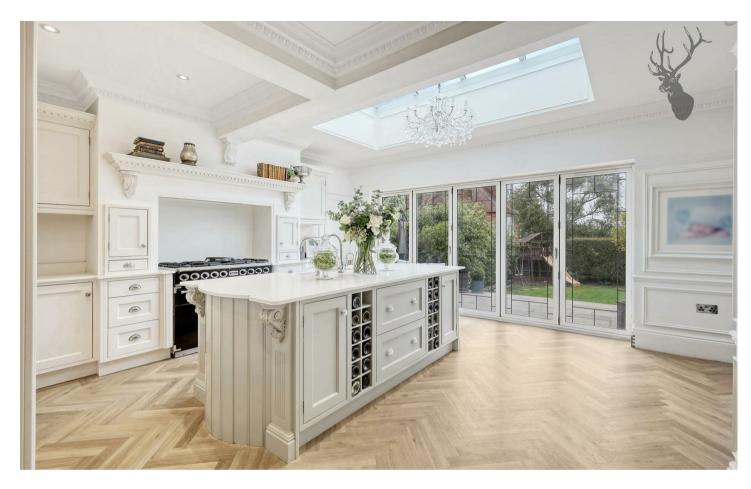

Nestled in the prestigious Monkhams Estate on Tudor Close, Woodford Green, this charming mock-Tudor home oozes timeless elegance and modern sophistication. Upon entering, you're greeted by a grand hallway which leads to the formal reception room and then the spacious open-plan kitchen diner, seamlessly blending contemporary living with classic style. The shaker kitchen, fitted with high-end appliances, and finished with granite work surfaces flows effortlessly into the dining area, where French doors open to a beautifully landscaped, south-facing garden perfect for indoor-outdoor living and entertaining.

The ground floor boasts Amtico flooring throughout, adding a touch of luxury and durability to the space. A formal reception room at the front of the property offers a cosy and refined setting for more intimate gatherings or relaxing evenings.