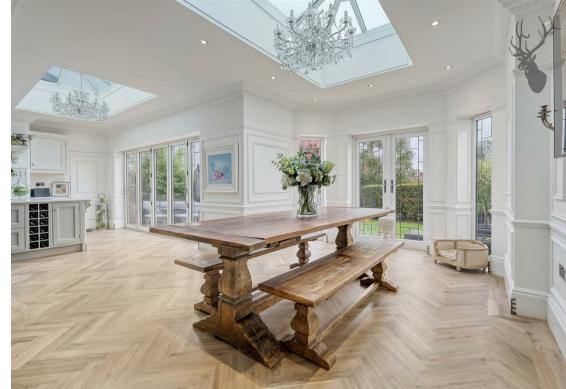

Nestled in the prestigious Monkhams Estate on Tudor Close, Woodford Green, this charming mock-Tudor home oozes timeless elegance and modern sophistication. Upon entering, you're greeted by a grand hallway which leads to the formal reception room and then the spacious open-plan kitchen diner, seamlessly blending contemporary living with classic style. The shaker kitchen, fitted with high-end appliances, and finished with granite work surfaces flows effortlessly into the dining area, where French doors open to a beautifully landscaped, south-facing garden perfect for indoor-outdoor living and entertaining.