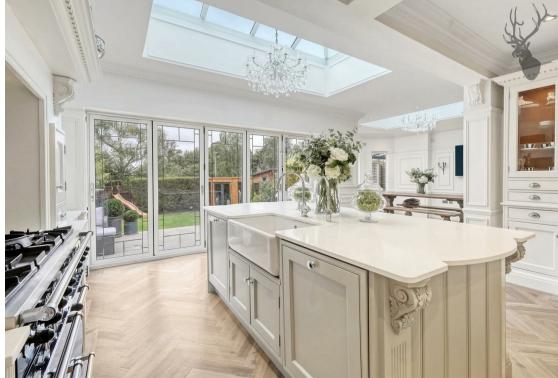

Nestled in the prestigious Monkhams Estate on Tudor Close, Woodford Green, this charming mock-Tudor home oozes timeless elegance and modern sophistication. Upon entering, you're greeted by a grand hallway which leads to the formal reception room and then the spacious open-plan kitchen diner, seamlessly blending contemporary living with classic style. The shaker kitchen, fitted with high-end appliances, and finished with granite work surfaces flows effortlessly into the dining area, where French doors open to a beautifully landscaped, south-facing garden perfect for indoor-outdoor living and entertaining.