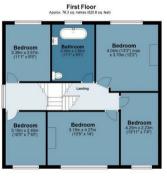

Ascending to the first floor, you'll find five well-appointed bedrooms, each offering ample space and natural light. A stylish family bathroom finished with Burlington Sanitary ware completes this level, designed with both function and relaxation in mind.

## **Tudor Close**

Approx. Gross Internal Area 203.4 sq. metres 2189.4 sq. feet)

Measurements are approximate and for illustration purposes only. While we do not doubt the accuracy and completeness, we advise you conduct a careful independent assessment of the property to determine monetary value © @modephotouk www.modephoto.co.uk