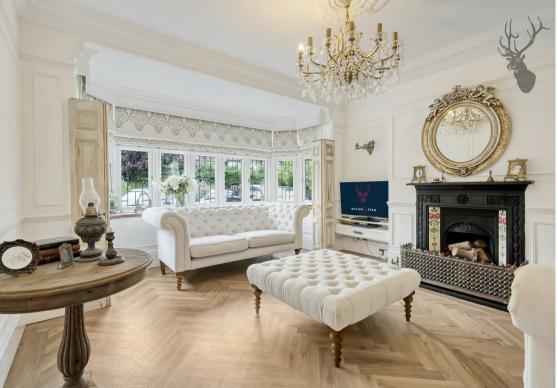

Nestled in the prestigious Monkhams Estate on Tudor Close, Woodford Green, this charming mock-Tudor home oozes timeless elegance and modern sophistication. Upon entering, you're greeted by a grand hallway which leads to the formal reception room and then the spacious open-plan kitchen diner, seamlessly blending contemporary living with classic style. The shaker kitchen, fitted with high-end appliances, and finished with granite work surfaces flows effortlessly into the dining area, where French doors open to a beautifully landscaped, south-facing garden perfect for indoor-outdoor living and entertaining.

The ground floor boasts Amtico flooring throughout, adding a touch of luxury and durability to the space. A formal reception room at the front of the property offers a cosy and refined setting for more intimate gatherings or relaxing evenings.