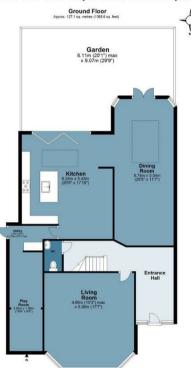

Nestled in the prestigious Monkhams Estate on Tudor Close, Woodford Green, this charming mock-Tudor home oozes timeless elegance and modern sophistication. Upon entering, you're greeted by a grand hallway which leads to the formal reception room and then the spacious open-plan kitchen diner, seamlessly blending contemporary living with classic style. The shaker kitchen, fitted with high-end appliances, and finished with granite work surfaces flows effortlessly into the dining area, where French doors open to a beautifully landscaped, south-facing garden perfect for indoor-outdoor living and entertaining.

The ground floor boasts Amtico flooring throughout, adding a touch of luxury and durability to the space. A formal reception room at the front of the property offers a cosy and refined setting for more intimate gatherings or relaxing evenings.

## **Tudor Close**

Approx. Gross Internal Area 203.4 sq. metres 2189.4 sq. feet)

Measurements are approximate and for illustration purposes only. While we do not doubt the accuracy and completeness, we advise you conduct a careful independent assessment of the property to determine monetary value © @modephotouk www.modephoto.co.uk