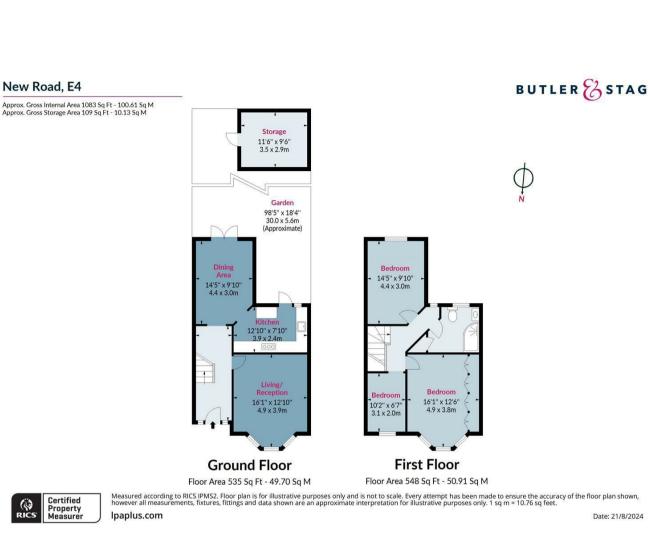

## New Road, London, E4

GUIDE PRICE £525,000 -£550,000! A well-presented three-bedroom mid-terrace family home set on a popular turning in Chingford which allows easy access to local amenities as well as the potential to extend the property to suit a growing family.

## Freehold

- Three Bedroom Mid-Terrace
  Home
- Off-Street Parking
- Potential To Extend (STPP)
- Good Transport Links
- South Facing Garden
- Short Walk To Chingford Mount
  - Short Walk To Lime Academy

This charming three-bedroom terraced home in Chingford Mount is perfect for a growing family, offering both comfort and potential. The property is well-presented throughout, featuring spacious interiors that are ready to move into. The south-facing garden is a sunlit retreat, ideal for outdoor activities and relaxation. Additionally, the home offers significant potential to extend, allowing the new owners to customize the space further as their family grows.