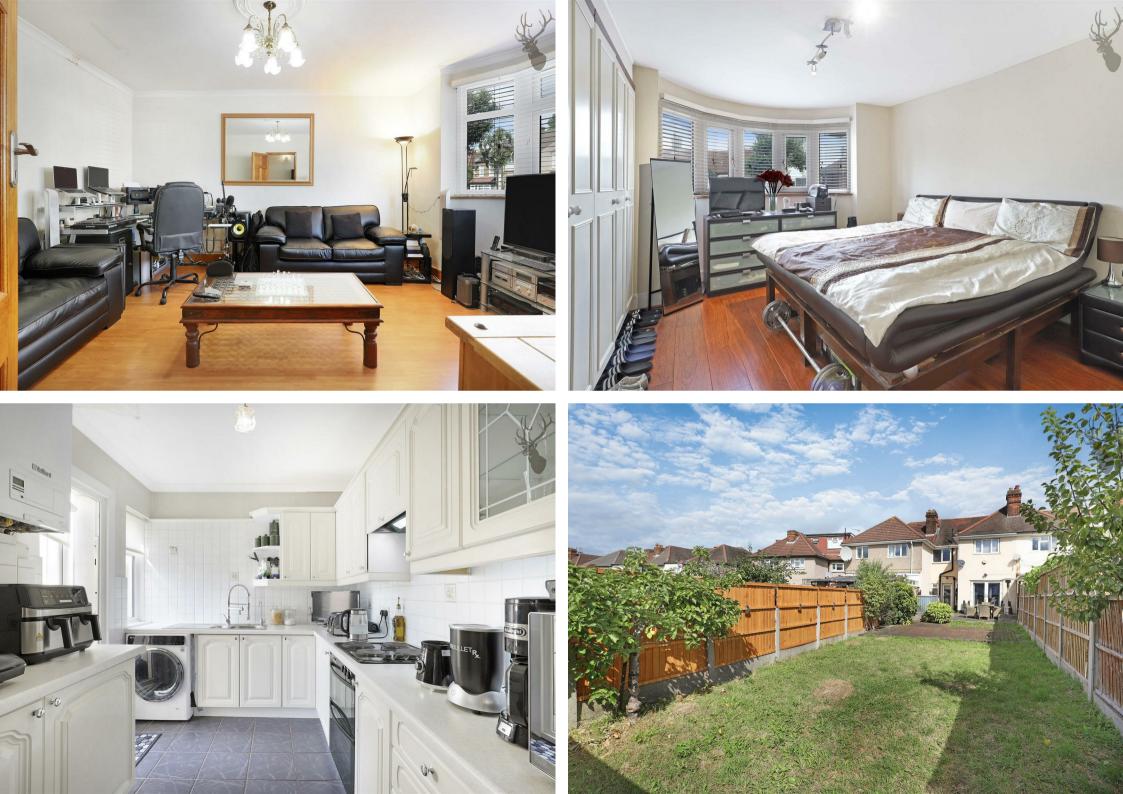

## New Road, London, E4

GUIDE PRICE £525,000 -£550,000! A well-presented three-bedroom mid-terrace family home set on a popular turning in Chingford which allows easy access to local amenities as well as the potential to extend the property to suit a growing family.

## Freehold

- Three Bedroom Mid-Terrace
  Home
- Off-Street Parking
- Potential To Extend (STPP)
- Good Transport Links
- South Facing Garden
- Short Walk To Chingford Mount
  - Short Walk To Lime Academy

This charming three-bedroom terraced home in Chingford Mount is perfect for a growing family, offering both comfort and potential. The property is well-presented throughout, featuring spacious interiors that are ready to move into. The south-facing garden is a sunlit retreat, ideal for outdoor activities and relaxation. Additionally, the home offers significant potential to extend, allowing the new owners to customize the space further as their family grows.