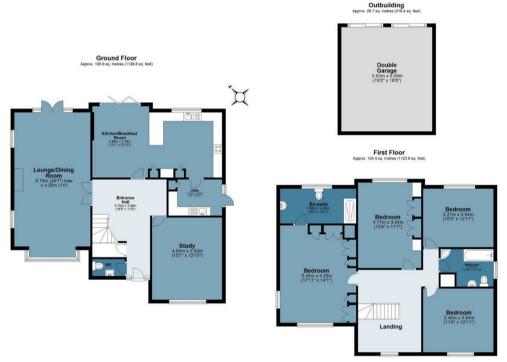

## **Upper Cottage**

Approx. Gross Internal Area 239.9 sq. metres ( 2582.0 sq. feet)

Measurements are approximate and for illustration purposes only. While we do not doubt the accuracy and completeness, we advise you conduct a careful independent assessment of the property to determine monetary value
© @modephotouk www.modephoto.co.uk