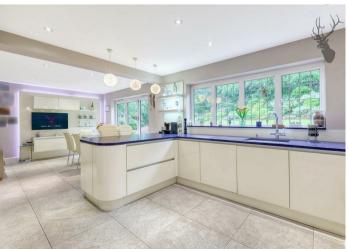

The living area benefits views from three aspects and doors out to the landscaped gardens, the kitchen/dining room offers a range of very high quality units, quartz worktops and a full suite of integrated appliances. Also on the ground floor is the large home office (complete with full fibre broadband) and a quest WC.