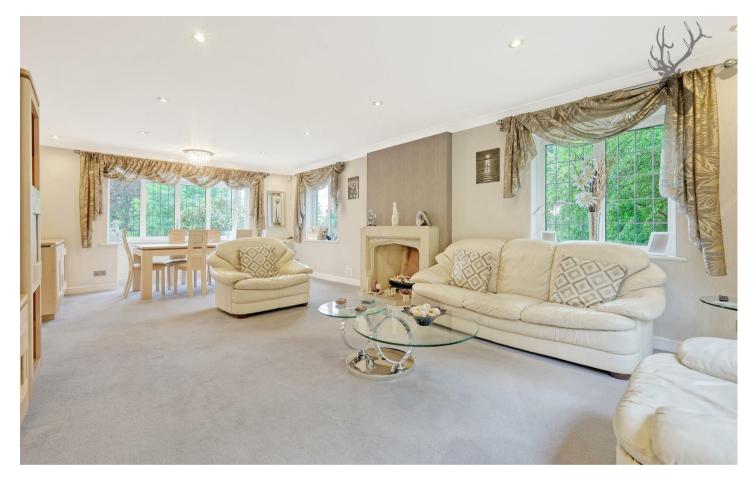

The living area benefits views from three aspects and doors out to the landscaped gardens, the kitchen/dining room offers a range of very high quality units, quartz worktops and a full suite of integrated appliances. Also on the ground floor is the large home office (complete with full fibre broadband) and a quest WC.