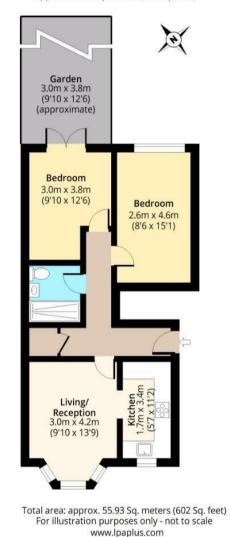

## Falmouth Avenue, E4

Ground Floor Approx. 55.93 Sq. meters (602 Sq. feet)

IMPORTANT NOTICE - These particulars have been prepared in good faith and they are not intended to constitute part of an offer or contract. We have not performed a structural survey on this property and the services, appliances and specific fittings have not been tested. All photographs, measurements, floor plans and distances referred to are given as a guide and should not be relied upon.