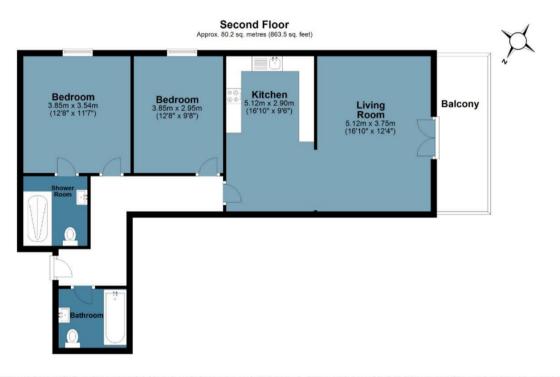

## **Bridge House**

Approx. Gross Internal Area 80.2 sq. metres (863.5 sq. feet)

Measurements are approximate and for illustration purposes only. While we do not doubt the accuracy and completeness, we advise you conduct a careful independent assessment of the property to determine monetary value
© @modephotouk www.modephoto.co.uk