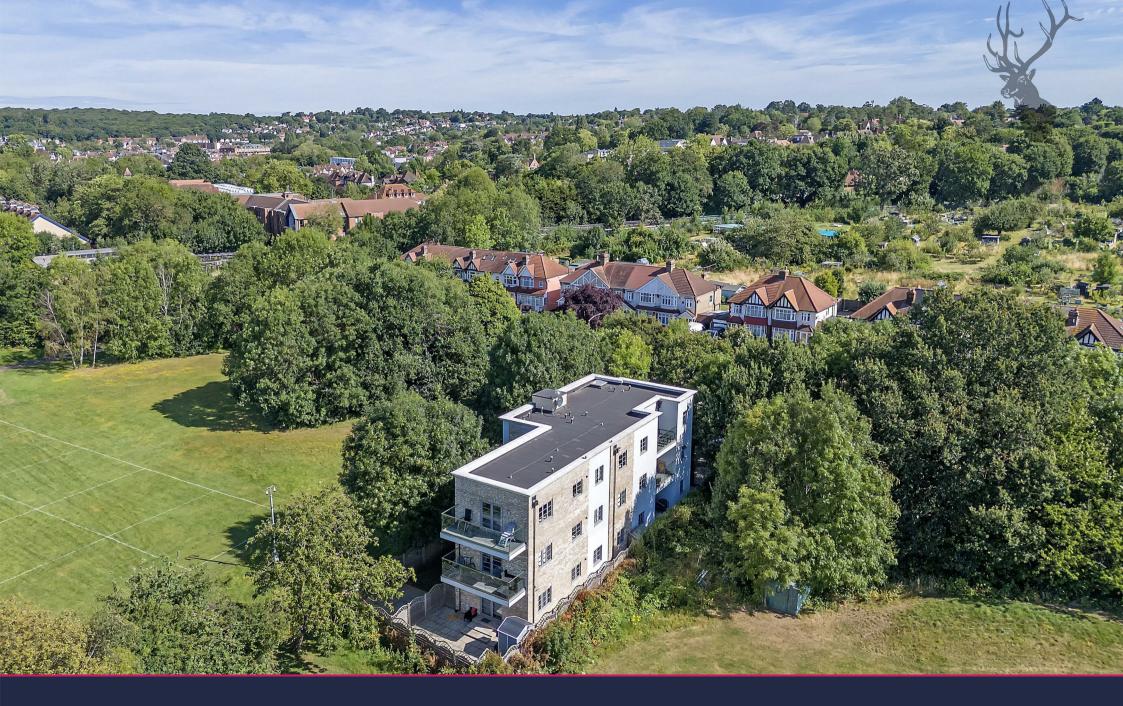

An immaculate top-floor apartment located just 0.2 miles from Loughton Central line station and High Street. Finished to the highest of standards throughout, this apartment would make a perfect first-time buy or pied-à-terre

A superb top floor apartment constructed in 2020 to the utmost quality, positioned within a quarter-mile of both the tube station and High Street. Upon entering, the hallway guides you to the primary bedroom featuring an en suite shower room, the second bedroom, and a family bathroom. The living room boasts a wooden floor, leading to a balcony with expansive views overlooking playing fields. The kitchen/breakfast room is equipped with fitted cupboards and integrated appliances.