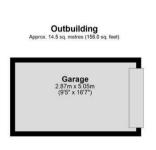

## **Freehold**

- Being Offered With No Onward Chain
- 15 Minute Walk To Central Line Station
- In Excess Of 1,200 Sq Ft Of Living Accommodation
- Spacious Through Louge
- Quiet Cul-De-Sac Location
- Garage En Block
- End Of Terrace
- Low Maintence Garden

## Park Side

Approx. Gross Internal Area 115.5 metres (1242.8 sg. feet)

Measurements are approximate and for illustration purposes only. While we do not doubt the accuracy and completeness, we advise you conduct a careful independent assessment of the property to determine monetary value © @modephotouk www.modephoto.co.uk