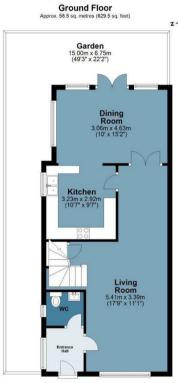

## **Freehold**

- Being Offered With No Onward Chain
- 15 Minute Walk To Central Line Station
- In Excess Of 1,200 Sq Ft Of Living Accommodation
- Spacious Through Louge
- Quiet Cul-De-Sac Location
- Garage En Block
- End Of Terrace
- Low Maintence Garden

Step inside to discover a spacious open-plan living area, perfect for both relaxation and entertaining guests. The accommodation boasts three bedrooms, providing ample space for a growing family or those in need of a home office. Additionally, two bathrooms ensure convenience and comfort for all residents.

## Park Side

Approx. Gross Internal Area 115.5 metres (1242.8 sg. feet)

Measurements are approximate and for illustration purposes only. While we do not doubt the accuracy and completeness, we advise you conduct a careful independent assessment of the property to determine monetary value © @modephotouk www.modephoto.co.uk