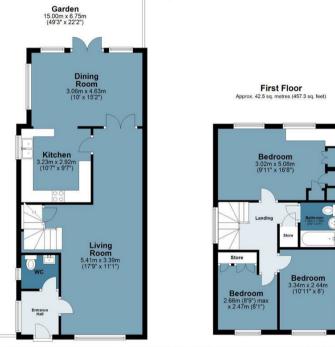

## **Freehold**

- Being Offered With No Onward Chain
- 15 Minute Walk To Central Line Station
- In Excess Of 1,200 Sq Ft Of Living Accommodation
- Spacious Through Louge
- Quiet Cul-De-Sac Location
- Garage En Block
- End Of Terrace
- Low Maintence Garden

Step inside to discover a spacious open-plan living area, perfect for both relaxation and entertaining guests. The accommodation boasts three bedrooms, providing ample space for a growing family or those in need of a home office. Additionally, two bathrooms ensure convenience and comfort for all residents.

## Park Side

Approx. Gross Internal Area 115.5 metres (1242.8 sg. feet)

Measurements are approximate and for illustration purposes only. While we do not doubt the accuracy and completeness, we advise you conduct a careful independent assessment of the property to determine monetary value © @modephotouk www.modephoto.co.uk