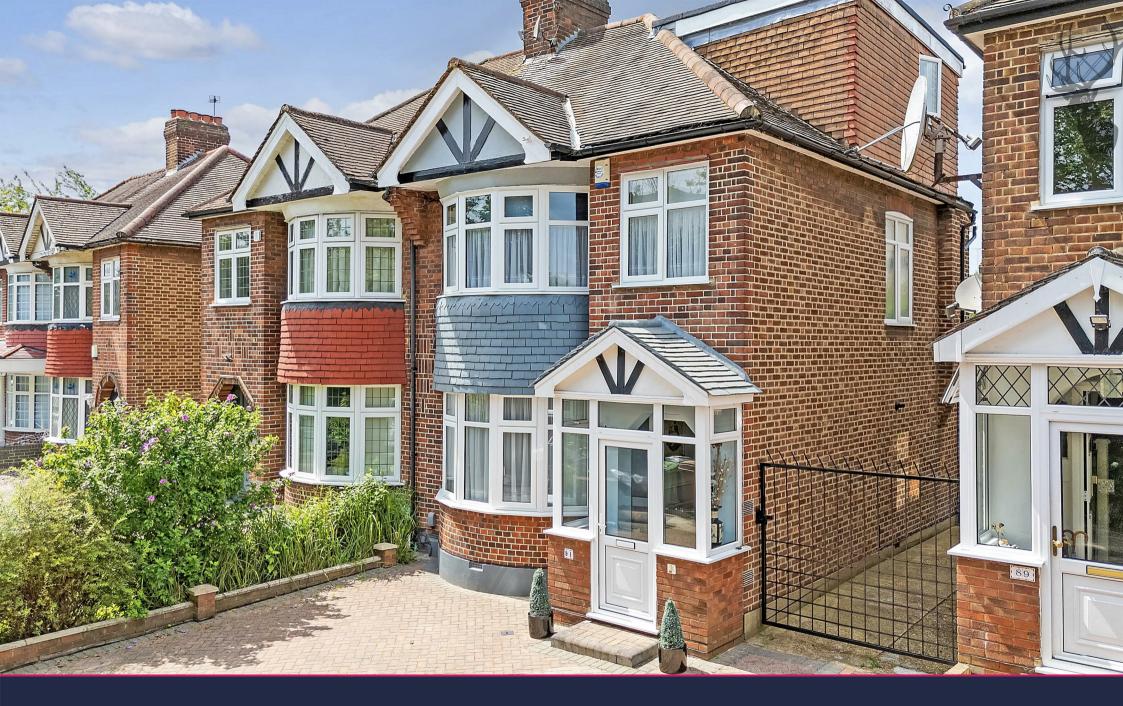

This charming 1930s semidetached home is on a private slip road off Larkshall Road. The property is well presented throughout. With good local schooling nearby and greenspaces such as The Ridgeway, this home is perfect for the growing family.

This superbly spacious and extended four-bedroom semidetached house is situated on a quiet slip road, conveniently close to the mainline station. The property features offstreet parking at the front, large side access, an extended kitchen, a large through lounge, a first-floor bathroom, and a generous rear garden approximately 60 feet in length that even includes a sauna!

This family home is ideally situated just a short walk from Station Road, which offers a variety of bars, restaurants, coffee shops, and local bus routes. Chingford Overground Station is also nearby, providing direct access to Liverpool Street and Walthamstow Central, where you can connect to the Victoria Line. The house is close to Epping Forest and Bluebell Forest, perfect for leisurely walks. Several primary and secondary schools are within walking distance, making this an excellent family home. Viewings are highly recommended to fully appreciate all it has to offer.